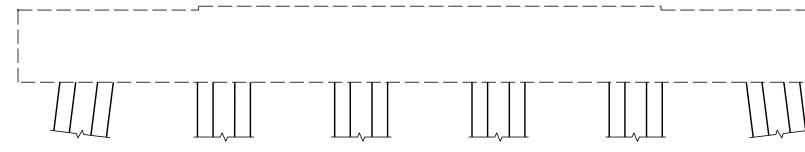

SIDE VIEW NORTH FACE

ELEVATION WEST FACE

SIDE VIEW

SOUTH FACE

EAST FACE

+

+

PROPOSED REPAIR AREAS

SUBSTRUCTURE SPALL/DELAMINATION

\_\_ DATE : <u>07-16</u> \_\_ DATE : <u>07-16</u> J. H. DUKE DRAWN BY : \_\_\_\_ 
 CHECKED BY :
 S.L.CULLUM
 DATE :
 07-16

 DESIGN ENGINEER OF RECORD:
 S.L.CULLUM
 DATE :
 07-16