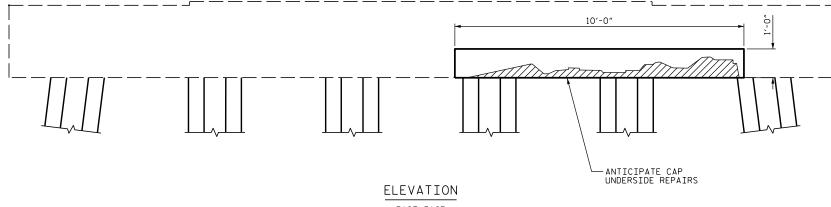

SIDE VIEW NORTH FACE

ELEVATION WEST FACE

SIDE VIEW

SOUTH FACE

EAST FACE

+

+

PROPOSED REPAIR AREAS

SUBSTRUCTURE SPALL/DELAMINATION

\_\_ DATE : <u>07-16</u> \_\_ DATE : <u>07-16</u> J. H. DUKE DRAWN BY : \_\_\_\_ 
 CHECKED BY :
 S.L.CULLUM
 DATE :
 07-16

 DESIGN ENGINEER OF RECORD:
 S.L.CULLUM
 DATE :
 07-16