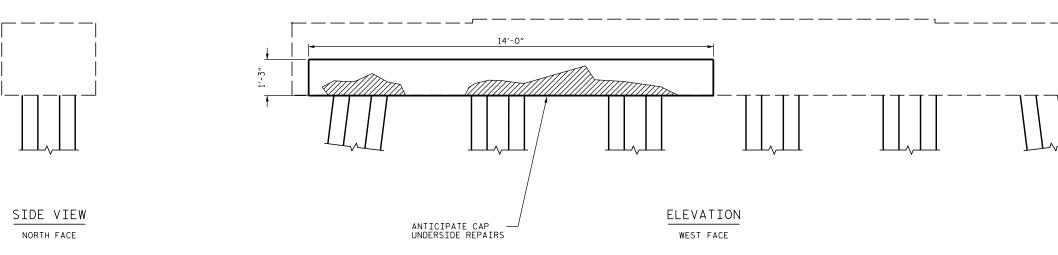

SIDE VIEW

ELEVATION

+

PROPOSED REPAIR AREAS

SUBSTRUCTURE SPALL/DELAMINATION

\$\$\$\$\$\$YSTIME\$\$\$\$ \$\$\$\$\$\$\$\$\$\$\$\$\$\$\$\$DGN\$\$\$\$\$\$\$\$\$\$\$\$\$\$\$ \$\$\$\$USERNAME\$\$\$\$

| CURRITUCK/DARE COUNT<br>STATION: BRIDGE NO. 16                                | т<br>— |
|-------------------------------------------------------------------------------|--------|
| Sanuel Cullum                                                                 |        |
| STATE OF NORTH CAROLINA<br>DEPARTMENT OF TRANSPORTATION<br>RALEIGH            |        |
| SUBSTRUCTURE CONC.<br>SEAL<br>043571<br>SUBSTRUCTURE CONC.<br>REPAIR - BENT 5 |        |
|                                                                               |        |
| 12/13/2016 REVISIONS SHEET                                                    |        |
| DOCUMENT NOT CONSIDERED NO. BY: DATE: NO. BY: DATE: S-2<br>FINAL LINESS ALL 1 |        |
| FINAL UNLESS ALL 1 3 sheet                                                    | s      |