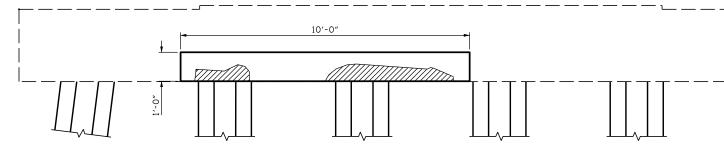

SIDE VIEW

ELEVATION

+

PROPOSED REPAIR AREAS

SUBSTRUCTURE SPALL/DELAMINATION

\$\$\$\$\$\$YSTIME\$\$\$\$ \$\$\$\$\$\$\$\$\$\$\$\$\$\$\$\$DGN\$\$\$\$\$\$\$\$\$\$\$\$\$\$\$ \$\$\$\$USERNAME\$\$\$\$

| CURRITUCK/DARE COUNT<br>STATION: BRIDGE NO. 16                                | т<br>— |
|-------------------------------------------------------------------------------|--------|
| Sanuel Cullum                                                                 |        |
| STATE OF NORTH CAROLINA<br>DEPARTMENT OF TRANSPORTATION<br>RALEIGH            |        |
| SUBSTRUCTURE CONC.<br>SEAL<br>043571<br>SUBSTRUCTURE CONC.<br>REPAIR - BENT 5 |        |
|                                                                               |        |
| 12/13/2016 REVISIONS SHEET                                                    |        |
| DOCUMENT NOT CONSIDERED NO. BY: DATE: NO. BY: DATE: S-2<br>FINAL LINESS ALL 1 |        |
| FINAL UNLESS ALL 1 3 sheet                                                    | s      |