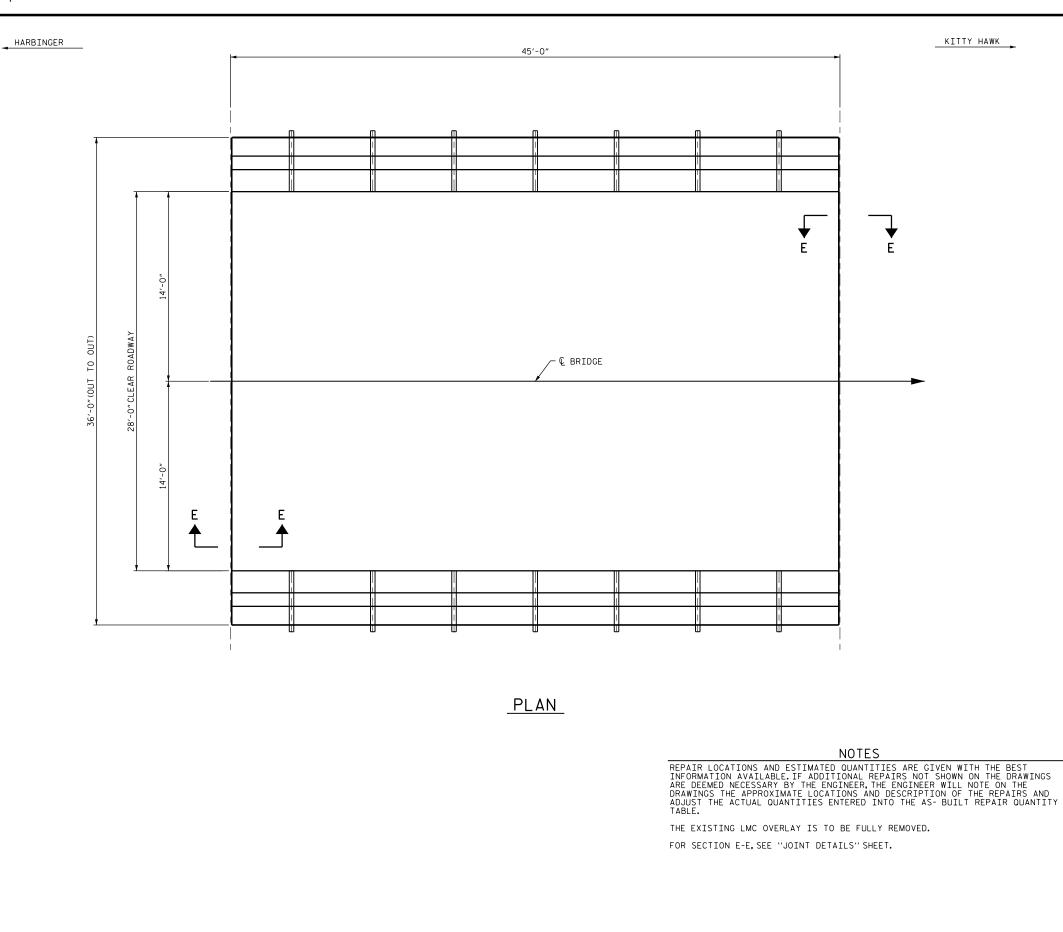

| DRAWN BY :   | CL BRIGHT   | DATE : | 10/16 |
|--------------|-------------|--------|-------|
| CHECKED BY : | T. SHERRILL | DATE : | 10/16 |

+

DOCUME FIN SIGNA

| AS-                                              | BUILT REPA                   | IR QL          | JANTITY             | TABLE                 |  |  |  |
|--------------------------------------------------|------------------------------|----------------|---------------------|-----------------------|--|--|--|
| TOP OF DECK REPAIRS                              |                              |                |                     |                       |  |  |  |
|                                                  | SF                           | PAN 154        |                     | 1071141               |  |  |  |
| REMOVAL                                          | OF EXISTING CONCR<br>SURFACE | ETE            | ESTIMATE<br>1260 SF | ACTUAL                |  |  |  |
|                                                  |                              |                |                     |                       |  |  |  |
| REMOVAL AND REPLACEMENT<br>OF SHEAR KEYS         |                              |                | 405 LF              |                       |  |  |  |
| CONCRETE WEARING SURFACE<br>BRIDGE DECK GROOVING |                              |                | 1260 SF<br>1113 SF  |                       |  |  |  |
|                                                  |                              |                |                     |                       |  |  |  |
|                                                  |                              |                |                     |                       |  |  |  |
|                                                  |                              |                |                     |                       |  |  |  |
|                                                  |                              |                |                     |                       |  |  |  |
|                                                  |                              |                |                     |                       |  |  |  |
|                                                  |                              |                |                     |                       |  |  |  |
|                                                  |                              |                |                     |                       |  |  |  |
|                                                  |                              |                |                     |                       |  |  |  |
|                                                  |                              |                |                     |                       |  |  |  |
|                                                  |                              |                |                     |                       |  |  |  |
|                                                  |                              |                |                     |                       |  |  |  |
|                                                  |                              |                |                     |                       |  |  |  |
|                                                  |                              |                |                     |                       |  |  |  |
|                                                  |                              |                |                     |                       |  |  |  |
|                                                  |                              |                |                     |                       |  |  |  |
|                                                  |                              |                |                     |                       |  |  |  |
|                                                  |                              |                |                     |                       |  |  |  |
|                                                  |                              |                |                     |                       |  |  |  |
|                                                  |                              |                |                     |                       |  |  |  |
|                                                  |                              |                |                     |                       |  |  |  |
|                                                  |                              |                |                     |                       |  |  |  |
|                                                  |                              |                |                     |                       |  |  |  |
|                                                  |                              |                |                     |                       |  |  |  |
|                                                  |                              |                |                     |                       |  |  |  |
|                                                  |                              |                |                     |                       |  |  |  |
|                                                  |                              |                |                     |                       |  |  |  |
|                                                  |                              |                |                     |                       |  |  |  |
|                                                  |                              |                |                     |                       |  |  |  |
|                                                  |                              |                |                     |                       |  |  |  |
|                                                  |                              |                |                     |                       |  |  |  |
|                                                  |                              |                | B-5                 | 937                   |  |  |  |
|                                                  |                              |                |                     |                       |  |  |  |
|                                                  |                              | <u>KKTI</u>    | UCK                 |                       |  |  |  |
|                                                  | BRIDGE                       | NO             | 16                  |                       |  |  |  |
| DocuSi                                           | gned by:<br>SHEET 4 OF       | 40             |                     |                       |  |  |  |
| Tim                                              |                              | STATE          | OF NORTH CAROLINA   |                       |  |  |  |
| AD50B1                                           | D977494CC DEPAR              |                | OF TRANSPO          | RTATION               |  |  |  |
| NORTH CA                                         | 10/ WAR                      | <b></b>        |                     |                       |  |  |  |
| SEA                                              | · [4]                        |                | OF SP               |                       |  |  |  |
| 1856                                             | 8                            | FOR            | SPAN 1              | 54                    |  |  |  |
| HINNING M.                                       | SHERMAN                      |                |                     |                       |  |  |  |
| 12/8/20                                          | 16                           |                |                     |                       |  |  |  |
| 12/0/20                                          |                              | REVIS<br>DATE: |                     | SHEET NO.<br>TE: S-13 |  |  |  |
| ENT NOT CONSINAL UNLESS                          | ALL <b>1</b>                 |                | 3                   | TOTAL<br>SHEETS       |  |  |  |
| IATURES COMP                                     | LETED 🙎                      | 1              | 4                   | 287                   |  |  |  |