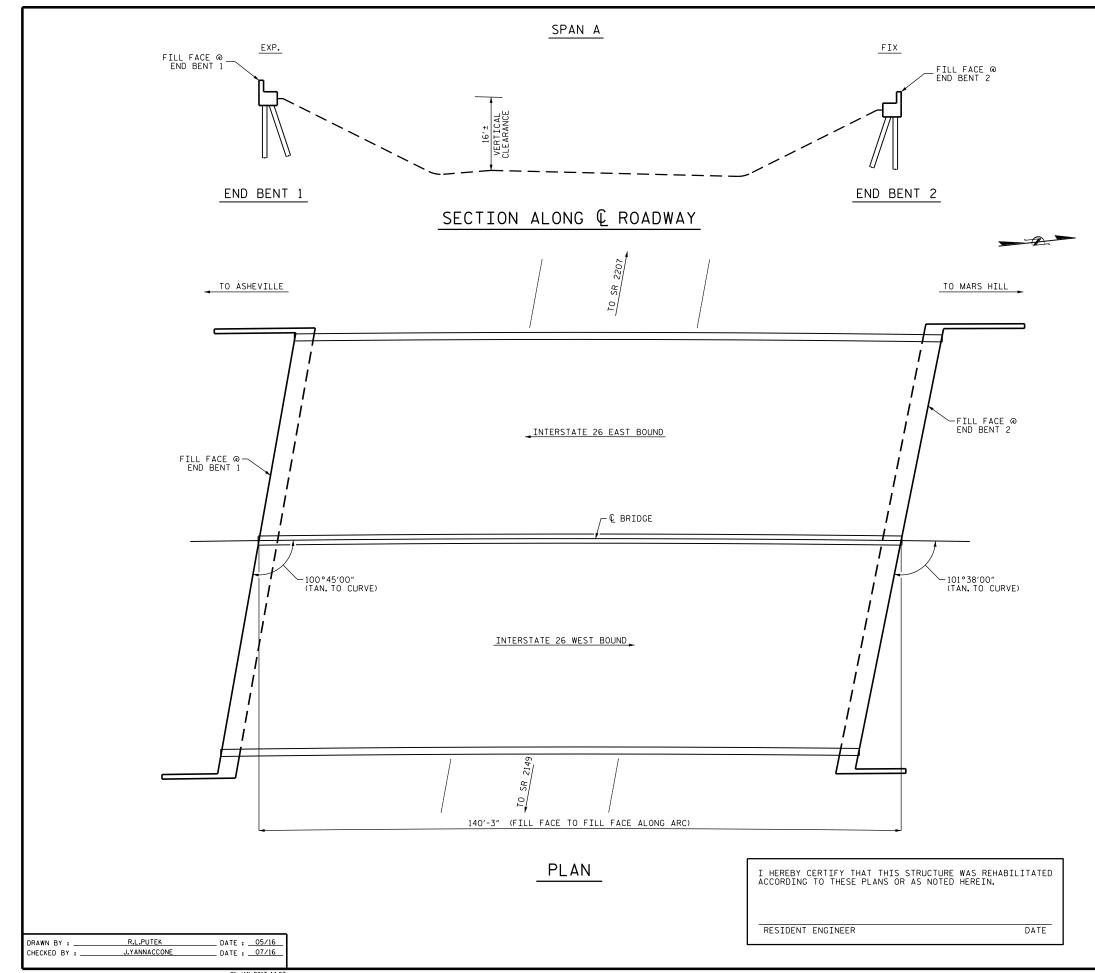

+

+

|--|

PROFILE INFORMATION IS TAKEN FROM THE ORIGINAL PLANS AND THE ROUTINE INSPECTION REPORT DATED 01/27/2015. BRIDGE ORIENTATION CONFORMS TO EXISTING BRIDGE PLANS.

SCOPE OF WORK

- CLEAN AND PAINT STEEL GIRDERS AND BEARINGS. - ZONE PAINTING OF STEEL GIRDERS. - REPLACE EXPANSION JOINT SEAL.