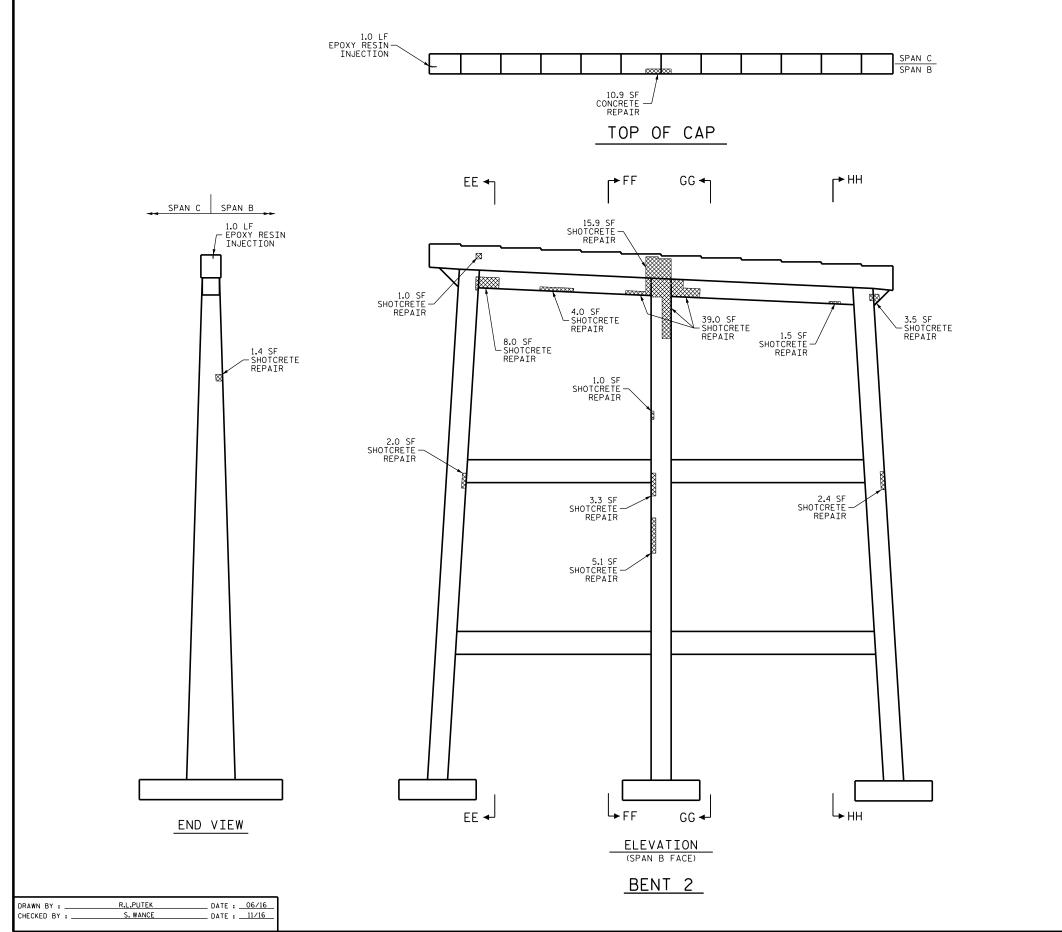

+

.

+

| AS-BUILT REPAIR QUANTITY TABLE                                                                                                                                                                                                                                                                                                                                                                                                                                                                                                                        |                       |
|-------------------------------------------------------------------------------------------------------------------------------------------------------------------------------------------------------------------------------------------------------------------------------------------------------------------------------------------------------------------------------------------------------------------------------------------------------------------------------------------------------------------------------------------------------|-----------------------|
| REPAIRS BENT 2                                                                                                                                                                                                                                                                                                                                                                                                                                                                                                                                        |                       |
| SHOTORETE REPATRS AREA VOLUME AF                                                                                                                                                                                                                                                                                                                                                                                                                                                                                                                      | REA VOLUME<br>SF CF   |
| CAP 102.5 64.1 *                                                                                                                                                                                                                                                                                                                                                                                                                                                                                                                                      |                       |
| COLUMNS AND STRUTS 45.9 28.7 *                                                                                                                                                                                                                                                                                                                                                                                                                                                                                                                        |                       |
|                                                                                                                                                                                                                                                                                                                                                                                                                                                                                                                                                       | REA VOLUME<br>SF CF   |
| CAP 4.3 2.7 *                                                                                                                                                                                                                                                                                                                                                                                                                                                                                                                                         |                       |
| COLUMNS AND STRUTS 0.0 0.0                                                                                                                                                                                                                                                                                                                                                                                                                                                                                                                            |                       |
| EPOXY RESIN INJECTION                                                                                                                                                                                                                                                                                                                                                                                                                                                                                                                                 | LN.<br>FT             |
| CAP 4.0                                                                                                                                                                                                                                                                                                                                                                                                                                                                                                                                               |                       |
| COLUMNS AND STRUTS 0.0                                                                                                                                                                                                                                                                                                                                                                                                                                                                                                                                |                       |
| FPOXY COATING SQ. SQ.                                                                                                                                                                                                                                                                                                                                                                                                                                                                                                                                 |                       |
| LFOXT COATING FT   TOP OF BENT CAP 283                                                                                                                                                                                                                                                                                                                                                                                                                                                                                                                | FT                    |
|                                                                                                                                                                                                                                                                                                                                                                                                                                                                                                                                                       |                       |
| FOR REPAIRS, SEE "TYPICAL CAP AND COLUMN REPAIR DETAILS" SHEET.<br>CLEAN AND REMOVE DEBRIS FROM THE TOP OF THE CAP AND APPLY<br>EPOXY PROTECTIVE COATING, EPOXY COATING SHALL BE APPLIED TO<br>THE TOP FACE OF THE CAP. THE CONTRACTOR SHALL NOT COAT THE<br>THE AREA OF THE CAP BENEATH THE MASONRY PLATES.<br>FOR EPOXY COATING, SEE SPECIAL PROVISION.<br>FOR COLUMN SIDE VIEWS, SEE SHEET 3 OF 3.<br>* QUANTITY HAS BEEN INCREASED DUE TO THE POTENTIAL FOR FURTHER<br>DETERIORATION SINCE THE FIELD INSPECTION BY STRUCYURES<br>MANAGEMENT UNIT. |                       |
| DAMAGED AREA<br>EPOXY RESIN INJECTION<br>PROJECT NO. <u>I-5892</u><br><u>BUNCOMBE</u> COUNTY                                                                                                                                                                                                                                                                                                                                                                                                                                                          |                       |
| BRIDGE NO. 429                                                                                                                                                                                                                                                                                                                                                                                                                                                                                                                                        |                       |
| Abun humbannaust                                                                                                                                                                                                                                                                                                                                                                                                                                                                                                                                      |                       |
| TRE OF NORTH CAROLINA<br>TBC DECEMBENT<br>SEAL<br>SEAL<br>T/21/2017<br>TRANSPORTATION<br>REVISIONS<br>STATE OF NORTH CAROLINA<br>DEPARTMENT OF TRANSPORTATION<br>RALEICH<br>BENT 2<br>SPAN B FACE<br>SHEET NO.                                                                                                                                                                                                                                                                                                                                        |                       |
| DOCUMENT NOT CONSIDERED NO. BY: DATE: NO. BY:                                                                                                                                                                                                                                                                                                                                                                                                                                                                                                         | DATE: S-51            |
| FINAL UNLESS ALL 3<br>SIGNATURES COMPLETED 2 4                                                                                                                                                                                                                                                                                                                                                                                                                                                                                                        | TOTAL<br>SHEETS<br>68 |