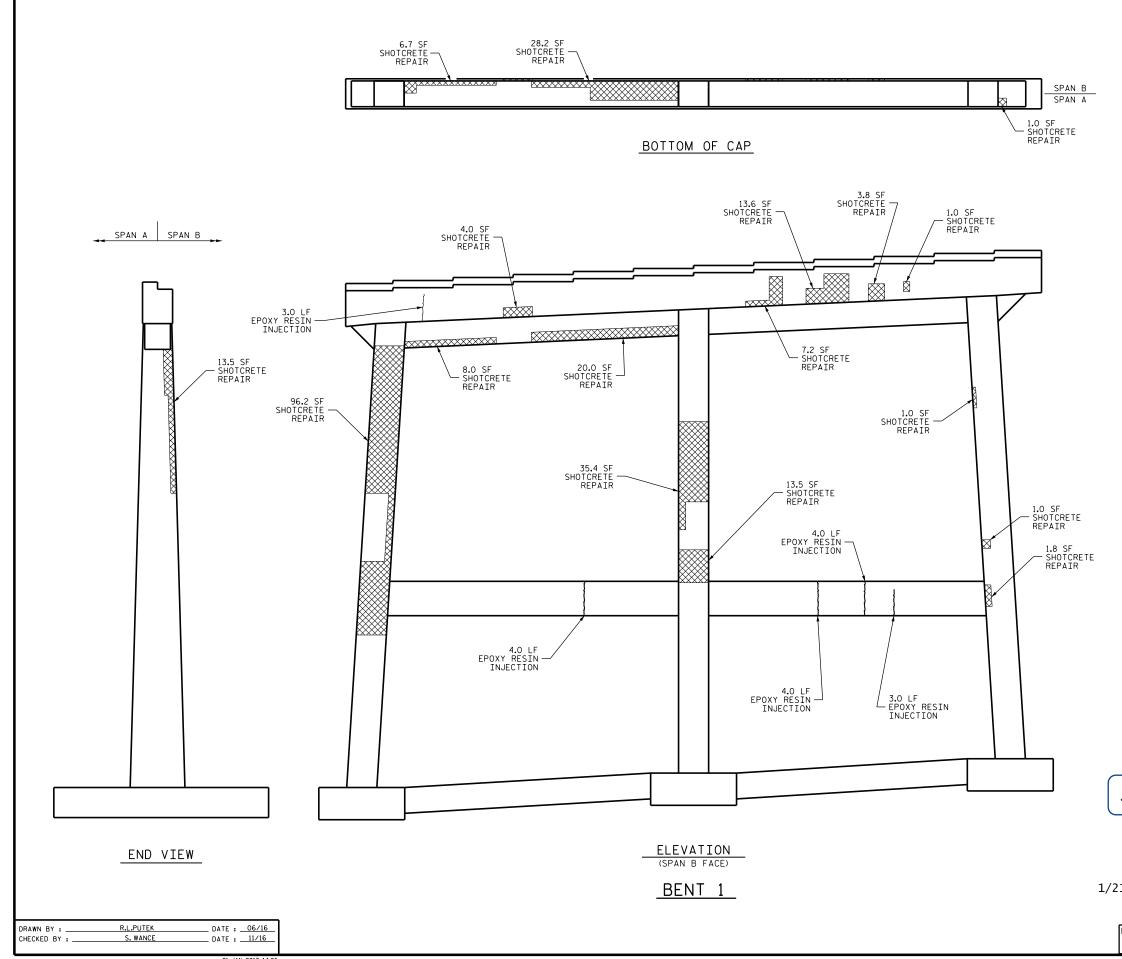

+

+

NOTES:

REPAIR LOCATIONS AND ESTIMATE OF QUANTITIES ARE GIVEN WITH THE BEST INFORMATION AVAILABLE. IF ADDITIONAL REPAIRS NOT SHOWN ON THE DRAWINGS ARE DEEMED NECESSARY BY THE ENGINEER, THE ENGINEER SHALL NOTE ON THE DRAWINGS THE APPROXIMATE LOCATION AND DESCRIPTION OF THE REPAIRS AND ADJUST THE ACTUAL QUANTITIES ENTERED INTO THE REPAIR QUANTITY TABLE.

FOR REPAIRS, SEE "TYPICAL CAP AND COLUMN REPAIR DETAILS" SHEET.

CLEAN AND REMOVE DEBRIS FROM THE TOP OF THE CAP AND APPLY EPOXY PROTECTIVE COATING. EPOXY COATING SHALL BE APPLIED TO THE TOP FACE OF THE CAP. THE CONTRACTOR SHALL NOT COAT THE THE AREA OF THE CAP BENEATH THE MASONRY PLATES.

FOR EPOXY COATING, SEE SPECIAL PROVISION.

FOR COLUMN SIDE VIEWS, SEE SHEET 3 OF 3.

DAMAGED AREA

----- EPOXY RESIN INJECTION

| 1                                                                                        | PROJECT NO. <u>I-5892</u><br><u>BUNCOMBE</u> COUNTY<br>BRIDGE NO. <u>429</u><br>SHEET 2 OF 3 |       |         |       |                       |
|------------------------------------------------------------------------------------------|----------------------------------------------------------------------------------------------|-------|---------|-------|-----------------------|
| John Andrew Carolina Con<br>-780 CERREC AND<br>SEAL<br>32492<br>YANNA<br>YANNA<br>1/2017 | DEPARTMENT OF TRANSPORTATION<br>RALEIGH<br>BENT 1<br>SPAN B FACE<br>REVISIONS                |       |         |       |                       |
|                                                                                          |                                                                                              |       |         |       |                       |
| DOCUMENT NOT CONSIDERED                                                                  | NO. BY:                                                                                      | DATE: | NO. BY: | DATE: | S-49                  |
| FINAL UNLESS ALL<br>SIGNATURES COMPLETED                                                 | 1<br>2                                                                                       |       | 3<br>4  |       | TOTAL<br>SHEETS<br>68 |