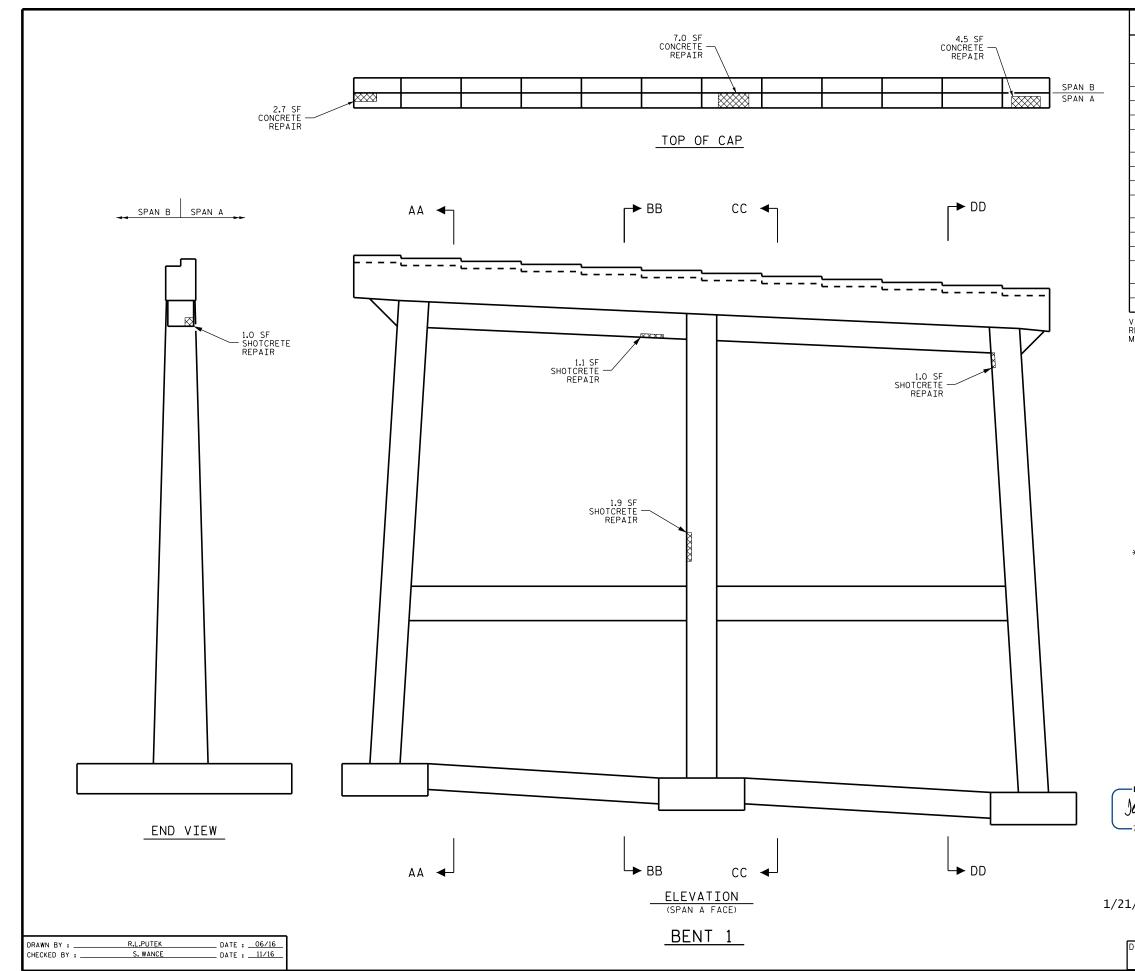

+

+

| AS-BUILT REPAIR QUANTITY TABLE                                                                                                                                                                                                                                                                                                                                                                                                                                                                                                                                                                                                                                                                                                                                                                                                                                              |                 |                |            |                   |
|-----------------------------------------------------------------------------------------------------------------------------------------------------------------------------------------------------------------------------------------------------------------------------------------------------------------------------------------------------------------------------------------------------------------------------------------------------------------------------------------------------------------------------------------------------------------------------------------------------------------------------------------------------------------------------------------------------------------------------------------------------------------------------------------------------------------------------------------------------------------------------|-----------------|----------------|------------|-------------------|
| REPAIRS BENT 1                                                                                                                                                                                                                                                                                                                                                                                                                                                                                                                                                                                                                                                                                                                                                                                                                                                              | QUANTITIES      |                |            |                   |
| SHOTCRETE REPAIRS                                                                                                                                                                                                                                                                                                                                                                                                                                                                                                                                                                                                                                                                                                                                                                                                                                                           | ESTI<br>AREA    | MATE<br>VOLUME | ACT        | UAL<br>VOLUME     |
| CAP                                                                                                                                                                                                                                                                                                                                                                                                                                                                                                                                                                                                                                                                                                                                                                                                                                                                         | SF<br>95.6      | CF<br>59.8 *   | SF         | CF                |
| COLUMNS AND STRUTS                                                                                                                                                                                                                                                                                                                                                                                                                                                                                                                                                                                                                                                                                                                                                                                                                                                          | 220.0           | 137.5 *        |            |                   |
|                                                                                                                                                                                                                                                                                                                                                                                                                                                                                                                                                                                                                                                                                                                                                                                                                                                                             |                 |                |            |                   |
| CONCRETE REPAIRS                                                                                                                                                                                                                                                                                                                                                                                                                                                                                                                                                                                                                                                                                                                                                                                                                                                            | AREA<br>SF      | VOLUME<br>CF   | AREA<br>SF | VOLUME<br>CF      |
| CAP                                                                                                                                                                                                                                                                                                                                                                                                                                                                                                                                                                                                                                                                                                                                                                                                                                                                         | 14.2            | 8.9 *          |            |                   |
| COLUMNS AND STRUTS                                                                                                                                                                                                                                                                                                                                                                                                                                                                                                                                                                                                                                                                                                                                                                                                                                                          | 0.0             | 0.0            |            |                   |
| EPOXY RESIN INJECTION                                                                                                                                                                                                                                                                                                                                                                                                                                                                                                                                                                                                                                                                                                                                                                                                                                                       |                 |                |            |                   |
| CAP                                                                                                                                                                                                                                                                                                                                                                                                                                                                                                                                                                                                                                                                                                                                                                                                                                                                         |                 | FT<br>3.0      |            | FT                |
| COLUMNS AND STRUTS                                                                                                                                                                                                                                                                                                                                                                                                                                                                                                                                                                                                                                                                                                                                                                                                                                                          |                 | 15.0           |            |                   |
|                                                                                                                                                                                                                                                                                                                                                                                                                                                                                                                                                                                                                                                                                                                                                                                                                                                                             |                 |                |            |                   |
| EPOXY COATING                                                                                                                                                                                                                                                                                                                                                                                                                                                                                                                                                                                                                                                                                                                                                                                                                                                               |                 | SQ.<br>FT      |            | SQ.<br>FT         |
| TOP OF BENT CAP                                                                                                                                                                                                                                                                                                                                                                                                                                                                                                                                                                                                                                                                                                                                                                                                                                                             |                 | 28             |            |                   |
|                                                                                                                                                                                                                                                                                                                                                                                                                                                                                                                                                                                                                                                                                                                                                                                                                                                                             |                 |                |            |                   |
| WITH THE BEST INFORMATION AVAILABLE. IF ADDITIONAL REPAIRS<br>NOT SHOWN ON THE DRAWINGS ARE DEEMED NECESSARY BY THE<br>ENGINEER, THE ENGINEER SHALL NOTE ON THE DRAWINGS THE<br>APPROXIMATE LOCATION AND DESCRIPTION OF THE REPAIRS AND<br>ADJUST THE ACTUAL QUANTITIES ENTERED INTO THE<br>REPAIR QUANTITY TABLE.<br>FOR REPAIRS, SEE "TYPICAL CAP AND COLUMN REPAIR DETAILS" SHEET.<br>CLEAN AND REMOVE DEBRIS FROM THE TOP OF THE CAP AND APPLY<br>EPOXY PROTECTIVE COATING. EPOXY COATING SHALL BE APPLIED TO<br>THE TOP FACE OF THE CAP. THE CONTRACTOR SHALL NOT COAT THE<br>THE AREA OF THE CAP BENEATH THE MASONRY PLATES.<br>FOR EPOXY COATING, SEE SPECIAL PROVISION.<br>FOR COLUMN SIDE VIEWS, SEE SHEET 3 OF 3.<br>* QUANTITY HAS BEEN INCREASED DUE TO THE POTENTIAL FOR FURTHER<br>DETERIORATION SINCE THE FIELD INSPECTION BY STRUCYURES<br>MANAGEMENT UNIT. |                 |                |            |                   |
| EPOXY RESIN INJECTION                                                                                                                                                                                                                                                                                                                                                                                                                                                                                                                                                                                                                                                                                                                                                                                                                                                       |                 |                |            |                   |
| PROJECT NO. <u>1-5892</u>                                                                                                                                                                                                                                                                                                                                                                                                                                                                                                                                                                                                                                                                                                                                                                                                                                                   |                 |                |            |                   |
|                                                                                                                                                                                                                                                                                                                                                                                                                                                                                                                                                                                                                                                                                                                                                                                                                                                                             |                 |                |            |                   |
| BUNCOMBE COUNTY                                                                                                                                                                                                                                                                                                                                                                                                                                                                                                                                                                                                                                                                                                                                                                                                                                                             |                 |                |            |                   |
| BRIDGE NO. 429                                                                                                                                                                                                                                                                                                                                                                                                                                                                                                                                                                                                                                                                                                                                                                                                                                                              |                 |                |            |                   |
| DocuSigned by: SHEET 1 OF 3                                                                                                                                                                                                                                                                                                                                                                                                                                                                                                                                                                                                                                                                                                                                                                                                                                                 |                 |                |            |                   |
| BENT 1<br>SPAN A FACE                                                                                                                                                                                                                                                                                                                                                                                                                                                                                                                                                                                                                                                                                                                                                                                                                                                       |                 |                |            |                   |
| /2017                                                                                                                                                                                                                                                                                                                                                                                                                                                                                                                                                                                                                                                                                                                                                                                                                                                                       |                 |                | F AUE      |                   |
| NO.                                                                                                                                                                                                                                                                                                                                                                                                                                                                                                                                                                                                                                                                                                                                                                                                                                                                         | RI<br>BY: DATE: | EVISIONS       | DATE:      | SHEET NO.<br>S-48 |
| DOCUMENT NOT CONSIDERED<br>FINAL UNLESS ALL<br>SIGNATURES COMPLETED                                                                                                                                                                                                                                                                                                                                                                                                                                                                                                                                                                                                                                                                                                                                                                                                         |                 | 3<br>4         |            | TOTAL<br>SHEETS   |
|                                                                                                                                                                                                                                                                                                                                                                                                                                                                                                                                                                                                                                                                                                                                                                                                                                                                             |                 |                | 1          | 68                |