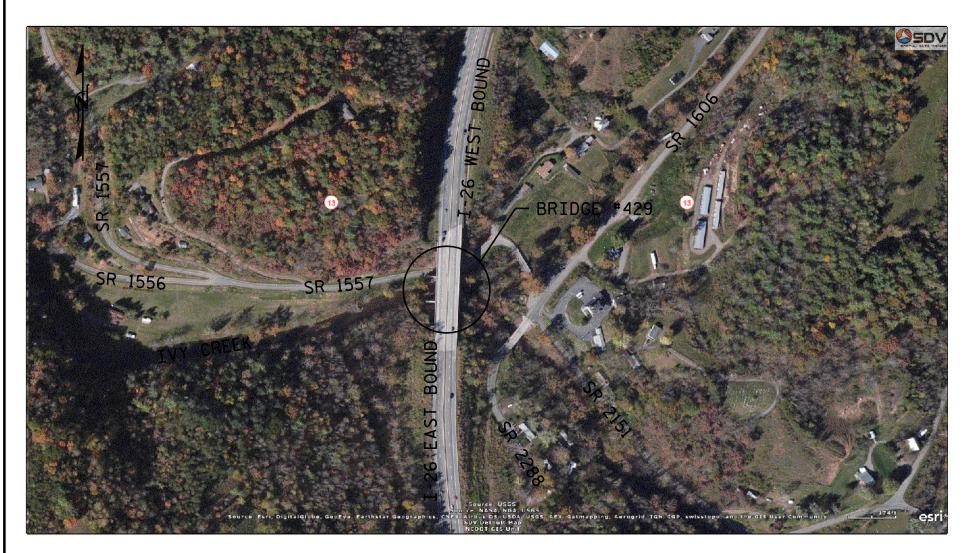

FOR SUBMITTAL OF WORKING DRAWINGS, SEE SPECIAL PROVISIONS.

FOR FALSEWORK AND FORMWORK, SEE SPECIAL PROVISIONS.

FOR GROUT FOR STRUCTURES, SEE SPECIAL PROVISIONS.

FOR CRANE SAFETY, SEE SPECIAL PROVISIONS.

PROJECT NO. I-5892
BUNCOMBE COUNTY
BRIDGE NO. 429

DEPARTMENT OF TRANSPORTATION

PARTECH

GENERAL DRAWING FOR BRIDGE ON I-26 OVER IVY CREEK AND SR 1557 (LONG RIDGE ROAD)

REVISIONS

REVISIONS SHEET NO BY: DATE: S-41 TOTAL SHEETS

 DRAWN BY:
 R.PUTEK
 DATE:
 10/15