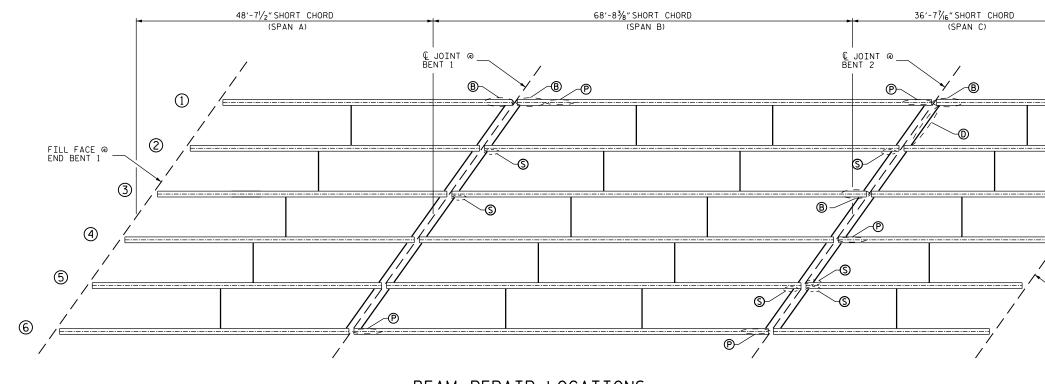

BEAM REPAIR LOCATIONS (OTHER LOCATIONS MAY EXIST, SEE NOTES)

- () () () BEAM NUMBER BEAM END REPAIR
- PLATING REPAIR
- ĕ S STIFFENER REPAIR
- Ó DIAPHRAGM REPAIR

| BEAM REPAIR QUANTITY TABLE |        |                  |        |                |        |                  |        |  |
|----------------------------|--------|------------------|--------|----------------|--------|------------------|--------|--|
| BEAM END REPAIR            |        | STIFFENER REPAIR |        | PLATING REPAIR |        | DIAPHRAGM REPAIR |        |  |
| LB:                        | LBS.   |                  | LBS.   |                | LBS.   |                  | LBS.   |  |
| ESTIMATE                   | ACTUAL | ESTIMATE         | ACTUAL | ESTIMATE       | ACTUAL | ESTIMATE         | ACTUAL |  |
| 1,110                      |        | 35               |        | 685            |        | 305              |        |  |

| SPAN   | BEAM  | LOCATION | DIM ``A'' | DIM ``B''            | DIM ``C''          | DIM "D'            |
|--------|-------|----------|-----------|----------------------|--------------------|--------------------|
| А      | 1     | BENT 1   | 6″        | 2'-0"                |                    |                    |
|        |       |          |           |                      |                    |                    |
| В      | 1     | BENT 1   | 2'-6"     | 1'-0"                | 1'-6″              | 2'-4"              |
| В      | 1     | BENT 1   | 8″        | 9'-2"                |                    |                    |
| В      | 2     | BENT 1   | 3″        |                      |                    |                    |
| В      | 3     | BENT 1   | 3″        |                      |                    |                    |
| В      | 6     | BENT 1   | 10″       | 2'-6"                |                    |                    |
| В      | 1     | BENT 2   | 2'-6"     | 10″                  | 10″                | 3'-4"              |
| В      | 2     | BENT 2   | 5″        |                      |                    |                    |
| В      | 3     | BENT 2   | 6″        | 2'-6"                |                    |                    |
| В      | 5     | BENT 2   | 3″        |                      |                    |                    |
| В      | 6     | BENT 2   | 2'-6"     | 10"                  | 6″                 | 2'-0"              |
| с      | 1     | BENT 2   | 2'-6"     | 4'-0"                | 6″                 | 3'-0"              |
| с<br>С | 4     | BENT 2   | 6"        | 2'-7"                |                    | 5.0                |
| с<br>с | 5     | BENT 2   | 3″        |                      |                    |                    |
| с<br>с | 5     | BENT 2   | 3″        |                      |                    |                    |
| c      | 1 & 2 | BENT 2   |           | I<br>ING STEEL CHANN | I<br>NEL DIAPHRAGM | I<br>WITH C15 X 33 |
|        |       |          |           |                      |                    |                    |
|        |       |          |           |                      |                    |                    |

ANTICIPATED BEAM REPAIR LOCATIONS

| BEAM REPAIR QUANTITY TABLE |        |                  |        |                |        |                  |        |  |
|----------------------------|--------|------------------|--------|----------------|--------|------------------|--------|--|
| BEAM END REPAIR            |        | STIFFENER REPAIR |        | PLATING REPAIR |        | DIAPHRAGM REPAIR |        |  |
| LBS.                       |        | LBS.             |        | LBS.           |        | LBS.             |        |  |
| ESTIMATE                   | ACTUAL | ESTIMATE         | ACTUAL | ESTIMATE       | ACTUAL | ESTIMATE         | ACTUAL |  |
| 1,110                      |        | 35               |        | 685            |        | 305              |        |  |