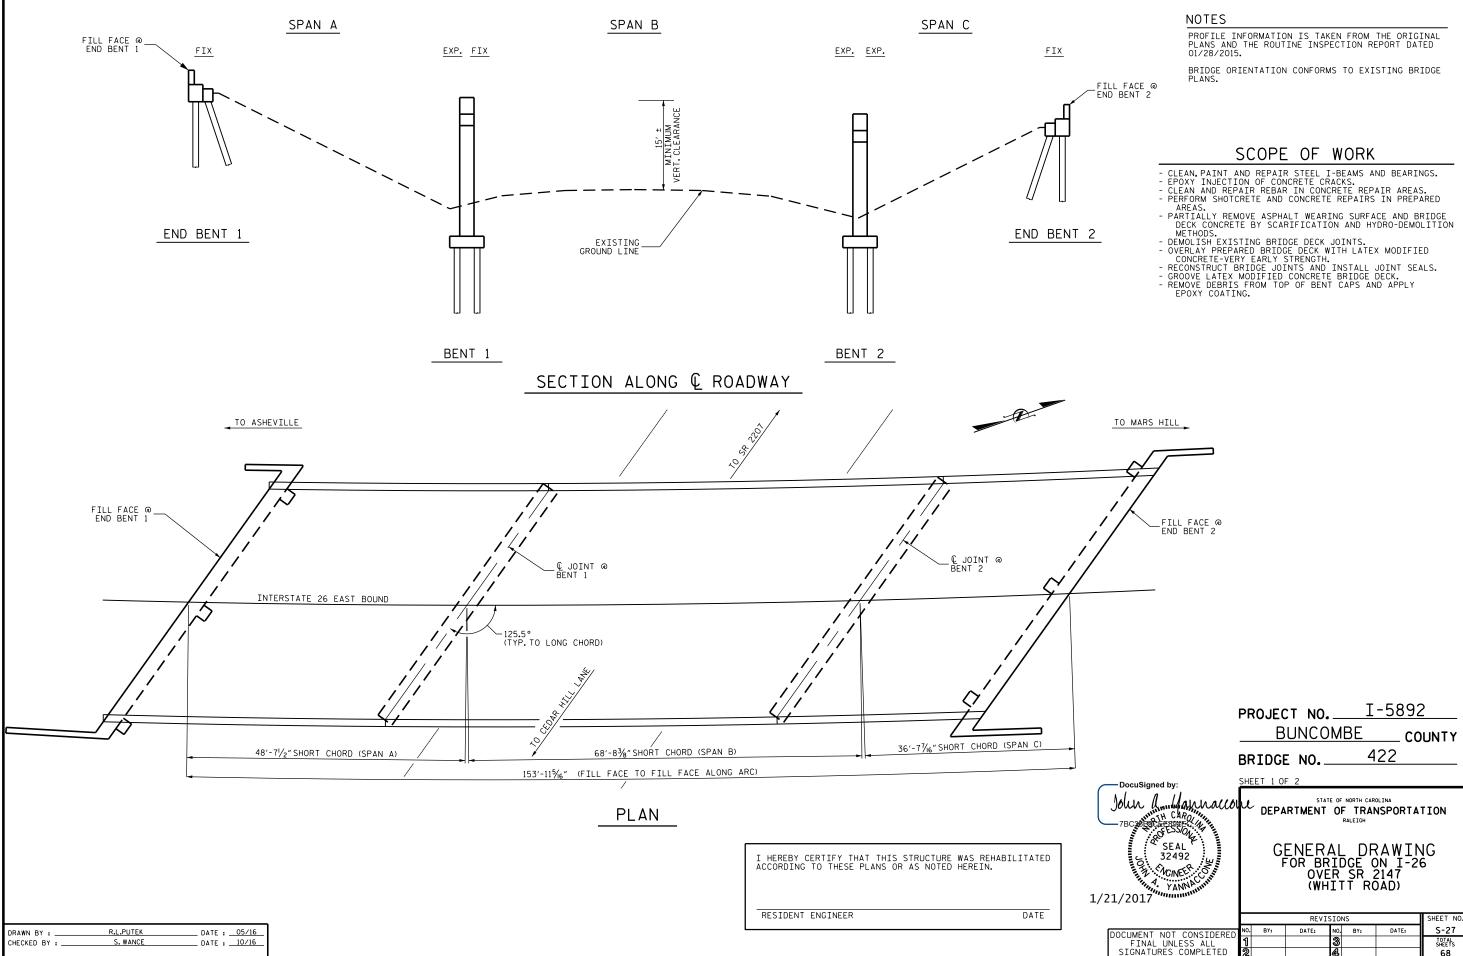

+

+

PROFILE INFORMATION IS TAKEN FROM THE ORIGINAL PLANS AND THE ROUTINE INSPECTION REPORT DATED 01/28/2015. BRIDGE ORIENTATION CONFORMS TO EXISTING BRIDGE PLANS.

## SCOPE OF WORK

|                                                         | PROJECT NO. <u>I-5892</u><br><u>BUNCOMBE</u> COUNTY<br>BRIDGE NO. <u>422</u> |       |        |           |       |                       |
|---------------------------------------------------------|------------------------------------------------------------------------------|-------|--------|-----------|-------|-----------------------|
| John Andrannaccor                                       | DEPA                                                                         |       | OF     | NORTH CAR |       | TION                  |
| -7BC SEC FROME<br>SEAL<br>32492<br>HANNACHINA<br>1/2017 | GENERAL DRAWING<br>FOR BRIDGE ON I-26<br>OVER SR 2147<br>(WHITT ROAD)        |       |        |           |       |                       |
|                                                         |                                                                              |       |        |           |       |                       |
| DOCUMENT NOT CONSIDERED                                 | NO. BY:                                                                      | DATE: | NO.    | BY:       | DATE: | S-27                  |
| FINAL UNLESS ALL<br>SIGNATURES COMPLETED                | 1<br>2                                                                       |       | 3<br>4 |           |       | TOTAL<br>SHEETS<br>68 |
| STORATORES COMPLETED                                    | 6                                                                            |       |        |           |       | 00                    |