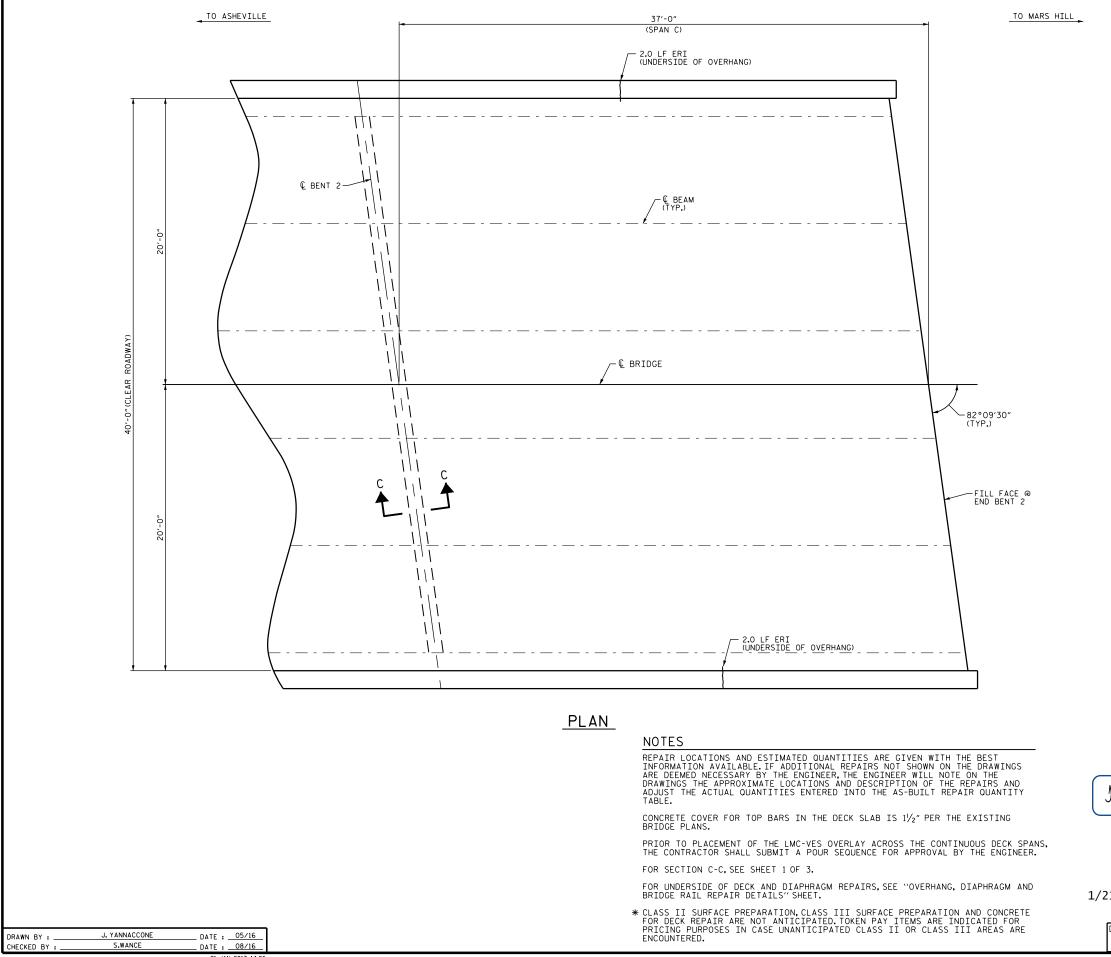

+

+

| AS-BUILT REPAIR QUANTITY TABLE                         |            |              |            |              |  |  |  |  |
|--------------------------------------------------------|------------|--------------|------------|--------------|--|--|--|--|
| TOP OF DECK REPAIRS                                    |            |              |            |              |  |  |  |  |
|                                                        |            | ESTIMATE     |            | ACTUAL       |  |  |  |  |
| SCARIFYING BRIDGE DECK                                 |            | 164 SY       |            |              |  |  |  |  |
| HYDRO-DEMOLITION OF BRIDGE DECK                        |            | 164 SY       |            |              |  |  |  |  |
| CLASS II SURFACE PREPARATION                           |            | 16.0 SY *    |            |              |  |  |  |  |
| CLASS III SURFACE PREPARATION                          |            | 0.5 SY *     |            |              |  |  |  |  |
| BRIDGE JOINT DEMOLITION                                |            | 0.0 SF       |            |              |  |  |  |  |
| EPOXY RESIN INJECTION                                  |            | 0.0 LF       |            |              |  |  |  |  |
| CONCRETE FOR DECK REPAIR                               | 3.0 CF *   |              |            |              |  |  |  |  |
|                                                        |            |              |            |              |  |  |  |  |
| UNDERSIDE OF DECK REPAIRS                              |            |              |            |              |  |  |  |  |
| SHOTCRETE REPAIRS                                      | EST        | IMATE        | ACTUAL     |              |  |  |  |  |
|                                                        | AREA<br>SF | VOLUME<br>CF | AREA<br>SF | VOLUME<br>CF |  |  |  |  |
| UNDERSIDE OF DECK                                      | 0.0        | 0.0          |            |              |  |  |  |  |
| OVERHANG DIAPHRAGMS                                    | 0.0        | 0.0          |            |              |  |  |  |  |
| UNDERSIDE OF OVERHANG                                  | 0.0        | 0.0          |            |              |  |  |  |  |
| INTERIOR DIAPHRAGMS                                    | 0.0        | 0.0          |            |              |  |  |  |  |
|                                                        |            |              |            |              |  |  |  |  |
|                                                        | ESTIMATE   |              | ACTUAL     |              |  |  |  |  |
| UNDERSIDE EPOXY RESIN INJECTION                        | 4.0 LF     |              |            |              |  |  |  |  |
|                                                        |            |              |            |              |  |  |  |  |
|                                                        |            |              |            |              |  |  |  |  |
| VALUES IN CHARTS REPRESENT ESTIMATED UNDERSIDE OF DECK |            |              |            |              |  |  |  |  |

MEDIES IN CHARTS REFRESENT ESTIMATED UNDERSIDE OF DEC REPAIR TOTALS AFTER REMOVAL OF UNSOUND CONCRETE, MINIMUM OF 1" BEHIND REBAR AND MINIMUM 2" CLEARANCE TO SAWCUT.SEE REPAIR DETAILS.

|             | APPROX.CLASS II AREA  |
|-------------|-----------------------|
|             | APPROX.CLASS III AREA |
|             | UNDERSIDE REPAIR      |
|             | DIAPHRAGM REPAIR      |
|             | CURB AND RAIL REPAIR  |
| •¹ <b>€</b> | TEST LOCATION         |
| ERI         | EPOXY RESIN INJECTION |

| PROJECT NO. <u>I-5892</u><br><u>BUNCOMBE</u> COUNTY<br>BRIDGE NO. <u>415</u> |                     |                |         |       |                 |  |  |
|------------------------------------------------------------------------------|---------------------|----------------|---------|-------|-----------------|--|--|
| John Andrean naccon<br>7BC3008EE09770-14                                     | L DEPA              | RTMENT<br>PLAN | RALEIGH | SPAN  | TION            |  |  |
|                                                                              | REVISIONS SHEET NO. |                |         |       |                 |  |  |
| DOCUMENT NOT CONSIDERED                                                      | NO. BY:             |                | NO. BY: | DATE: | S-13            |  |  |
| FINAL UNLESS ALL                                                             | 1                   |                | 3       |       | TOTAL<br>SHEETS |  |  |
| SIGNATURES COMPLETED                                                         | 2                   |                | 4       |       | 68              |  |  |