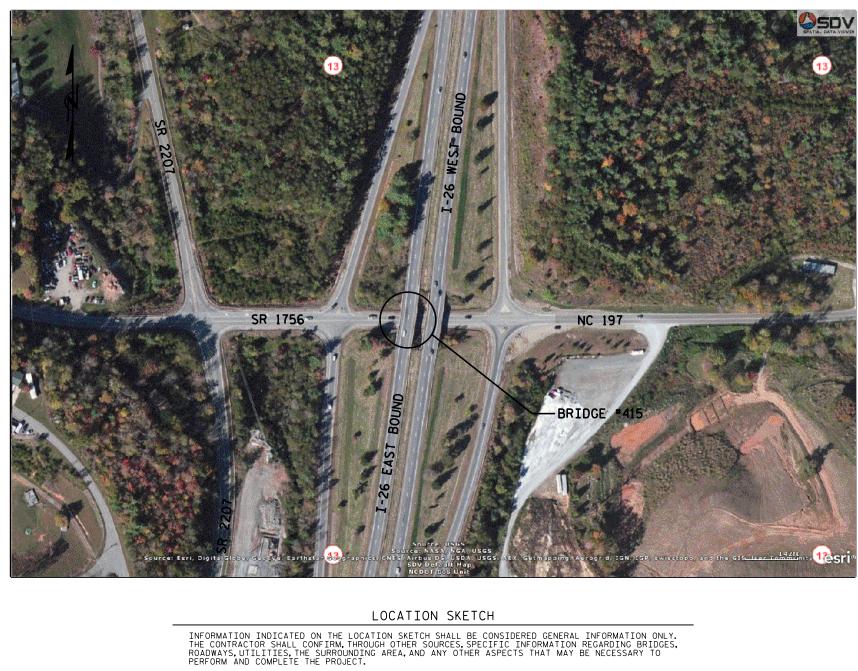

| + |  |   |  |
|---|--|---|--|
|   |  |   |  |
|   |  | Г |  |

DRAWN BY :

+

| NOTES                                                                                                                                                                                                                                                                                                                                                                                                                                                                                                                                                                                                                                                                                                                                                                                                                                                                                                                                                                                                                                                                                                                                                                                                                                                                                                                                                                                                                                                                                                                                                                 |
|-----------------------------------------------------------------------------------------------------------------------------------------------------------------------------------------------------------------------------------------------------------------------------------------------------------------------------------------------------------------------------------------------------------------------------------------------------------------------------------------------------------------------------------------------------------------------------------------------------------------------------------------------------------------------------------------------------------------------------------------------------------------------------------------------------------------------------------------------------------------------------------------------------------------------------------------------------------------------------------------------------------------------------------------------------------------------------------------------------------------------------------------------------------------------------------------------------------------------------------------------------------------------------------------------------------------------------------------------------------------------------------------------------------------------------------------------------------------------------------------------------------------------------------------------------------------------|
| EXISTING DIMENSIONS AND BRIDGE CONDITION ARE FROM THE BEST INFORMATION<br>AVAILABLE.THE CONTRACTOR SHALL FIELD VERIFY THE INFORMATION SHOWN ON<br>THE PLANS AND NOTIFY THE ENGINEER IF ACTUAL DIMENSIONS AND CONDITIONS<br>DIFFER.                                                                                                                                                                                                                                                                                                                                                                                                                                                                                                                                                                                                                                                                                                                                                                                                                                                                                                                                                                                                                                                                                                                                                                                                                                                                                                                                    |
| IT IS THE CONTRACTOR'S RESPONSIBILITY TO FOLLOW ALL STATE AND FEDERAL SAFETY REQUIREMENTS.                                                                                                                                                                                                                                                                                                                                                                                                                                                                                                                                                                                                                                                                                                                                                                                                                                                                                                                                                                                                                                                                                                                                                                                                                                                                                                                                                                                                                                                                            |
| FOR OVERLAY OF BRIDGE WITH LATEX MODIFIED CONCRETE-VERY EARLY STRENGTH,<br>SEE SPECIAL PROVISIONS.                                                                                                                                                                                                                                                                                                                                                                                                                                                                                                                                                                                                                                                                                                                                                                                                                                                                                                                                                                                                                                                                                                                                                                                                                                                                                                                                                                                                                                                                    |
| THE CONTRACTOR SHALL PROVIDE A METHOD OF HANDLING UNEXPECTED BLOW THROUGH OF THE DECK.                                                                                                                                                                                                                                                                                                                                                                                                                                                                                                                                                                                                                                                                                                                                                                                                                                                                                                                                                                                                                                                                                                                                                                                                                                                                                                                                                                                                                                                                                |
| FOR SCARIFYING BRIDGE DECK,HYDRO-DEMOLITION OF BRIDGE DECK,AND<br>CLASS II SURFACE PREPARATION,SEE OVERLAY SURFACE PREPARATION SPECIAL<br>PROVISION.                                                                                                                                                                                                                                                                                                                                                                                                                                                                                                                                                                                                                                                                                                                                                                                                                                                                                                                                                                                                                                                                                                                                                                                                                                                                                                                                                                                                                  |
| EXISTING JOINTS AND DECK DRAINS SHALL BE SEALED PRIOR TO BEGINNING REPAIR<br>OF BRIDGE DECKS.                                                                                                                                                                                                                                                                                                                                                                                                                                                                                                                                                                                                                                                                                                                                                                                                                                                                                                                                                                                                                                                                                                                                                                                                                                                                                                                                                                                                                                                                         |
| FOR CONTROL OF TRAFFIC AND LIMITS ON PHASING OF CONSTRUCTION.SEE TRANSPORTATION MANAGEMENT PLANS.                                                                                                                                                                                                                                                                                                                                                                                                                                                                                                                                                                                                                                                                                                                                                                                                                                                                                                                                                                                                                                                                                                                                                                                                                                                                                                                                                                                                                                                                     |
| LONGITUDINAL CONSTRUCTION JOINTS OF OVERLAYS SHALL BE LOCATED ALONG THE CENTERLINE OR EDGE OF TRAVEL LANES.                                                                                                                                                                                                                                                                                                                                                                                                                                                                                                                                                                                                                                                                                                                                                                                                                                                                                                                                                                                                                                                                                                                                                                                                                                                                                                                                                                                                                                                           |
| DURING CONSTRUCTION,BERMS OR APPROPRIATE MEASURES TO CONTROL RUN-OFF SHALL<br>BE LOCATED ALONG THE CENTERLINE OR EDGE OF TRAVEL LANES.                                                                                                                                                                                                                                                                                                                                                                                                                                                                                                                                                                                                                                                                                                                                                                                                                                                                                                                                                                                                                                                                                                                                                                                                                                                                                                                                                                                                                                |
| FOR PAINTING CONTAINMENT, SEE PAINTING EXISTING STRUCTURE SPECIAL PROVISION.                                                                                                                                                                                                                                                                                                                                                                                                                                                                                                                                                                                                                                                                                                                                                                                                                                                                                                                                                                                                                                                                                                                                                                                                                                                                                                                                                                                                                                                                                          |
| THE CONTRACTOR MUST COLLECT, TREAT AND DISPOSE OF RUN-OFF WATER FROM THE<br>HYDRO-DEMOLITION PROCESS, SEE OVERLAY SURFACE PREPARATION SPECIAL PROVISON.                                                                                                                                                                                                                                                                                                                                                                                                                                                                                                                                                                                                                                                                                                                                                                                                                                                                                                                                                                                                                                                                                                                                                                                                                                                                                                                                                                                                               |
| FOR SUBMITTAL OF WORKING DRAWINGS, SEE SPECIAL PROVISIONS.                                                                                                                                                                                                                                                                                                                                                                                                                                                                                                                                                                                                                                                                                                                                                                                                                                                                                                                                                                                                                                                                                                                                                                                                                                                                                                                                                                                                                                                                                                            |
| FOR FALSEWORK AND FORMWORK, SEE SPECIAL PROVISIONS.<br>For grout for structures, see special provisions.                                                                                                                                                                                                                                                                                                                                                                                                                                                                                                                                                                                                                                                                                                                                                                                                                                                                                                                                                                                                                                                                                                                                                                                                                                                                                                                                                                                                                                                              |
| FOR CRANE SAFETY, SEE SPECIAL PROVISIONS.                                                                                                                                                                                                                                                                                                                                                                                                                                                                                                                                                                                                                                                                                                                                                                                                                                                                                                                                                                                                                                                                                                                                                                                                                                                                                                                                                                                                                                                                                                                             |
| FOR CLEANING AND REPAINTING OF BRIDGE, SEE PAINTING EXISTING STRUCTURE SPECIAL PROVISION.                                                                                                                                                                                                                                                                                                                                                                                                                                                                                                                                                                                                                                                                                                                                                                                                                                                                                                                                                                                                                                                                                                                                                                                                                                                                                                                                                                                                                                                                             |
| FOR POLLUTION CONTROL, SEE PAINTING EXISTING STRUCTURE SPECIAL PROVISION.                                                                                                                                                                                                                                                                                                                                                                                                                                                                                                                                                                                                                                                                                                                                                                                                                                                                                                                                                                                                                                                                                                                                                                                                                                                                                                                                                                                                                                                                                             |
| FOR SHOTCRETE REPAIRS, SEE SPECIAL PROVISIONS.                                                                                                                                                                                                                                                                                                                                                                                                                                                                                                                                                                                                                                                                                                                                                                                                                                                                                                                                                                                                                                                                                                                                                                                                                                                                                                                                                                                                                                                                                                                        |
| FOR EPOXY RESIN INJECTION, SEE SPECIAL PROVISIONS.                                                                                                                                                                                                                                                                                                                                                                                                                                                                                                                                                                                                                                                                                                                                                                                                                                                                                                                                                                                                                                                                                                                                                                                                                                                                                                                                                                                                                                                                                                                    |
| PROJECT NO. <u>I-5892</u><br><u>BUNCOMBE</u> COUNTY<br>BRIDGE NO. <u>415</u>                                                                                                                                                                                                                                                                                                                                                                                                                                                                                                                                                                                                                                                                                                                                                                                                                                                                                                                                                                                                                                                                                                                                                                                                                                                                                                                                                                                                                                                                                          |
| DocuSigned by: SHEET 2 OF 2                                                                                                                                                                                                                                                                                                                                                                                                                                                                                                                                                                                                                                                                                                                                                                                                                                                                                                                                                                                                                                                                                                                                                                                                                                                                                                                                                                                                                                                                                                                                           |
| JOLUN HUMANNALLOW STATE OF NORTH CAROLINA<br>DEPARTMENT OF TRANSPORTATION<br>7BC38E90CEEE00CE5                                                                                                                                                                                                                                                                                                                                                                                                                                                                                                                                                                                                                                                                                                                                                                                                                                                                                                                                                                                                                                                                                                                                                                                                                                                                                                                                                                                                                                                                        |
| GENERAL DRAWING<br>32492<br>FOR BRIDGE ON I-26 EBL<br>OVER NC 197<br>(JUPITER ROAD)                                                                                                                                                                                                                                                                                                                                                                                                                                                                                                                                                                                                                                                                                                                                                                                                                                                                                                                                                                                                                                                                                                                                                                                                                                                                                                                                                                                                                                                                                   |
| 1/21/2017                                                                                                                                                                                                                                                                                                                                                                                                                                                                                                                                                                                                                                                                                                                                                                                                                                                                                                                                                                                                                                                                                                                                                                                                                                                                                                                                                                                                                                                                                                                                                             |
| REVISIONS SHEET NO.<br>BY: DATE: NO. BY: DATE: S-9                                                                                                                                                                                                                                                                                                                                                                                                                                                                                                                                                                                                                                                                                                                                                                                                                                                                                                                                                                                                                                                                                                                                                                                                                                                                                                                                                                                                                                                                                                                    |
| DOCUMENT NOT CONSIDERED TO THE TOT OWNER OF THE TOT OWNER |