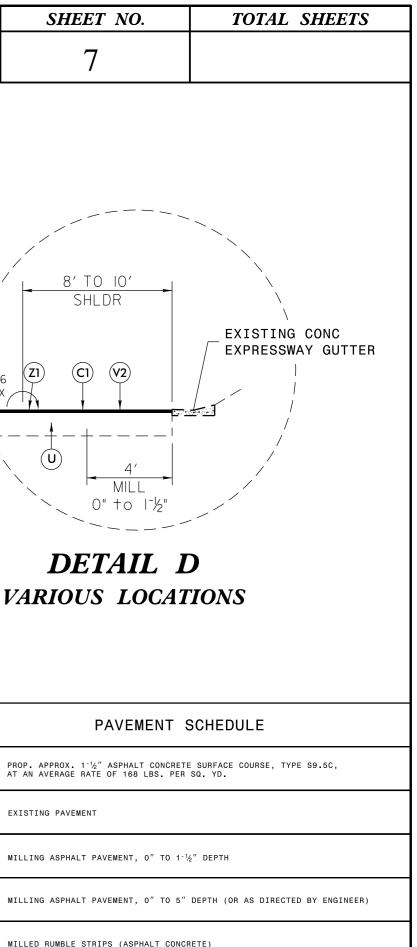

SEE SPECIAL SHOULDER DETAIL FOR BINDER PLACEMENT ON SHOULDER.

0.06 MAX

## **BUNCOMBE** COUNTY

C1 U ٧2 ٧3 Z1