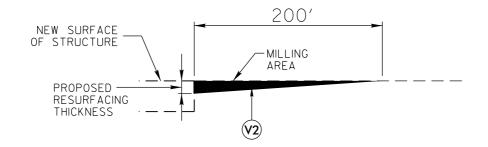

## SPECIAL MILLING DETAIL AT BRIDGE APPROACHES

WHERE ASPHALT SURFACE TO BE REMOVED FROM BRIDGE DECKS. THEN OVERLAY BRIDGE WITH LATEX MODIFIED CONCRETE. USE AT BRIDGE NUMBERS 412, 415, 421, and 422. CLIP/CUT/FILL SHOULDERS PER NCDOT STANDARD DRAWING 560.01 & 560.02.