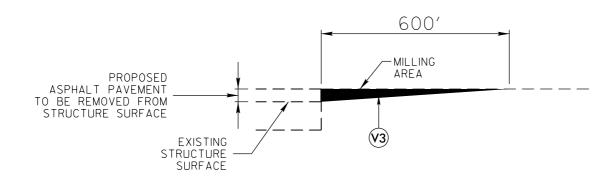

## SPECIAL MILLING DETAIL AT BRIDGE APPROACHES

WHERE ASPHALT SURFACE TO BE REMOVED FROM BRIDGE DECKS. THEN OVERLAY BRIDGE WITH LATEX MODIFIED CONCRETE. USE AT BRIDGE NUMBERS 412, 415, 421, and 422. CLIP/CUT/FILL SHOULDERS PER NCDOT STANDARD DRAWING 560.01 & 560.02.