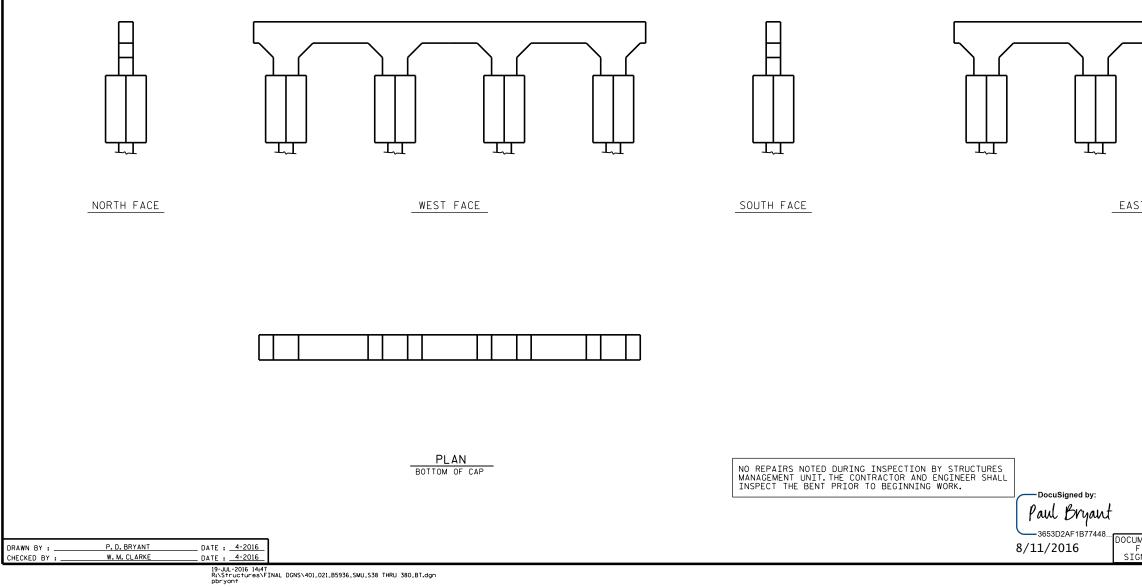

FOR CAP REPAIR DETAILS, SEE "TYPICAL CAP REPAIR DETAILS" SHEET.

FOR "SHOTCRETE REPAIRS", SEE SPECIAL PROVISIONS.

FOR "EPOXY RESIN INJECTION", SEE SPECIAL PROVISIONS.

SHOT CAP CAP PILE PILE EP0> САР

VALUES REMOVA MIN.2″

+

.

| REPAIR QUANTITY TABLE                                                                               |            |                                         |            |                          |
|-----------------------------------------------------------------------------------------------------|------------|-----------------------------------------|------------|--------------------------|
| REPAIRS BENT 47-S                                                                                   | QUANTITIES |                                         |            |                          |
|                                                                                                     |            | MATE                                    |            | UAL                      |
| SHOTCRETE REPAIRS                                                                                   | AREA<br>SF | VOLUME<br>CF                            | AREA<br>SF | VOLUME<br>CF             |
| CAP (VERTICAL FACE)                                                                                 | 0.0        | 0.0                                     |            |                          |
| CAP (HORIZONTAL, CORNER)                                                                            | 0.0        | 0.0                                     |            |                          |
| PILE COLLAR (VERT FACE)<br>PILE COLLAR (HORIZ FACE)                                                 | 0.0        | 0.0                                     |            |                          |
|                                                                                                     |            |                                         |            |                          |
| EPOXY RESIN INJECTION                                                                               |            | LN.FT.                                  |            | LN.FT.                   |
| САР                                                                                                 |            | 0.0                                     |            |                          |
| /ALUES IN CHART REPRESENT EST;<br>REMOVAL OF UNSOUND CONCRETE, M<br>AIN. 2"CL TO SAWCUT. SEE REPAIR |            |                                         |            |                          |
|                                                                                                     |            |                                         |            |                          |
| EAST FACE                                                                                           | ).IFCT N   | 10                                      | B-593      | 36                       |
|                                                                                                     |            | RELL                                    |            |                          |
| UTIN CARO<br>SEAL<br>SEAL<br>D. BRIN                                                                |            | STATE OF NORTH (<br>NT OF TR<br>RALEICH | ANSPORT    | ATION                    |
|                                                                                                     | F          | REVISIONS                               |            | SHEET NO.                |
| DOCUMENT NOT CONSIDERED <sup>№0.</sup><br>FINAL UNLESS ALL <b>1</b>                                 | BY: DATE   | : NO. BY:<br>3                          | DATE:      | S-362<br>TOTAL<br>SHEETS |
| FINAL UNLESS ALL                                                                                    |            |                                         |            |                          |