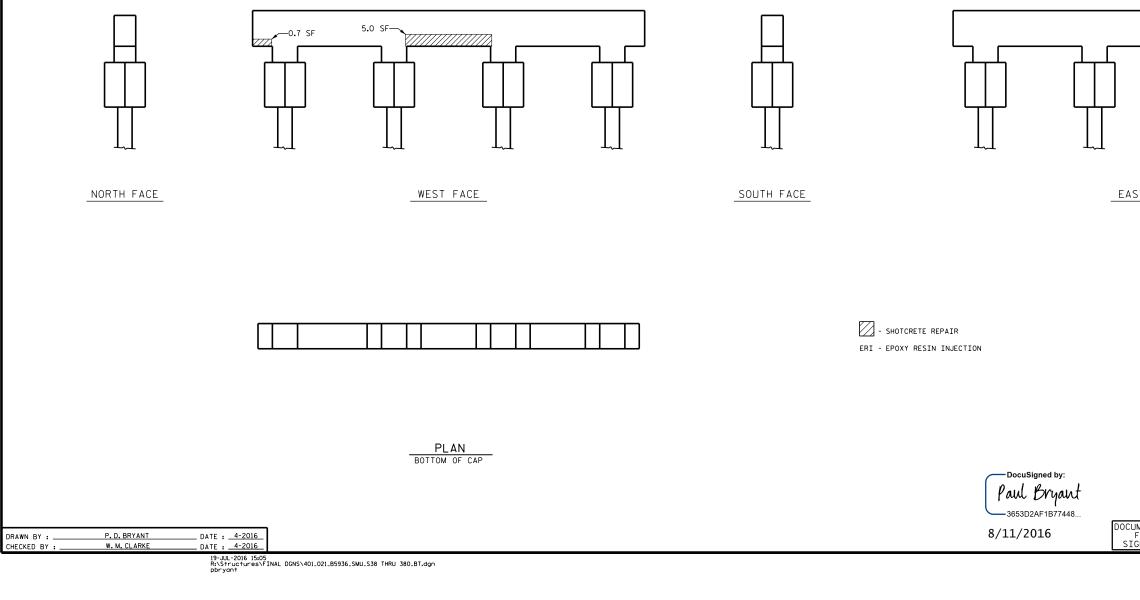

FOR CAP REPAIR DETAILS, SEE "TYPICAL CAP REPAIR DETAILS" SHEET.

FOR "SHOTCRETE REPAIRS", SEE SPECIAL PROVISIONS.

FOR "EPOXY RESIN INJECTION", SEE SPECIAL PROVISIONS.

SHOT CAP CAP PILE PILE EP0> CAP

VALUES REMOVA MIN.2″

+

.

+

| REPAIR QUANTITY TABLE                                                                                                                                         |                                                                   |              |                   |                          |
|---------------------------------------------------------------------------------------------------------------------------------------------------------------|-------------------------------------------------------------------|--------------|-------------------|--------------------------|
| REPAIRS BENT 30-S                                                                                                                                             |                                                                   |              |                   |                          |
|                                                                                                                                                               | ESTIMATE                                                          |              | ACTUAL            |                          |
| SHOTCRETE REPAIRS                                                                                                                                             | AREA<br>SF                                                        | VOLUME<br>CF | AREA<br>SF        | VOLUME<br>CF             |
| CAP (VERTICAL FACE)                                                                                                                                           | 5.7                                                               | 2.4          |                   |                          |
| CAP (HORIZONTAL, CORNER)                                                                                                                                      | 0.0                                                               | 0.0          |                   |                          |
| PILE COLLAR (VERT FACE)                                                                                                                                       | 0.0                                                               | 0.0          |                   |                          |
| PILE COLLAR (HORIZ FACE)                                                                                                                                      | 0.0                                                               | 0.0          |                   |                          |
| EPOXY RESIN INJECTI                                                                                                                                           | ON                                                                | LN.FT.       |                   | LN.FT.                   |
| CAP 0.0                                                                                                                                                       |                                                                   |              |                   |                          |
| ALUES IN CHART REPRESENT ESTIMATED REPAIR TOTALS AFTER<br>REMOVAL OF UNSOUND CONCRETE, MIN. OF JEBEHIND REBAR AND<br>AIN. 2°CL TO SAWCUT. SEE REPAIR DETAILS. |                                                                   |              |                   |                          |
|                                                                                                                                                               |                                                                   | 10<br>RELL   | <u>B-593</u><br>C |                          |
| SEAL<br>23739<br>Concerts<br>Lo. Berty                                                                                                                        | DEPARTMENT OF TRANSPORTATION<br>RALEIGH<br>EXPANSION<br>BENT 30-S |              |                   |                          |
| <b>F</b>                                                                                                                                                      |                                                                   | REVISIONS    |                   | SHEET NO.                |
| DOCUMENT NOT CONSIDERED №.<br>FINAL UNLESS ALL <b>1</b>                                                                                                       | BY: DATE                                                          | : NO. BY:    | DATE:             | S-345<br>TOTAL<br>SHEETS |
| FINAL UNLESS ALL <b>1</b><br>SIGNATURES COMPLETED <b>2</b>                                                                                                    |                                                                   | 4            |                   | 394                      |