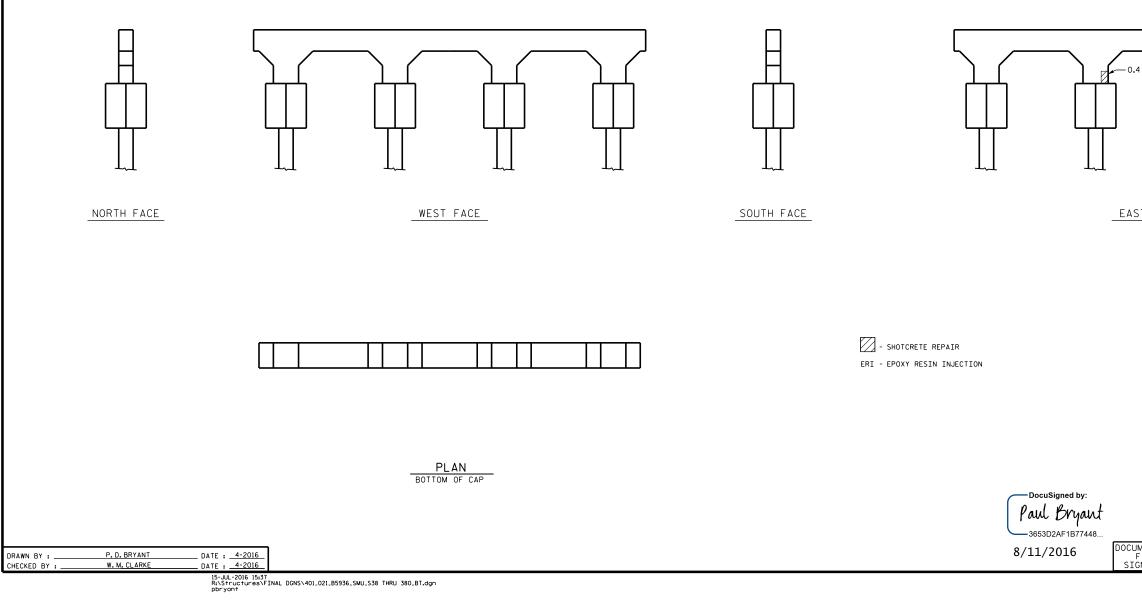

FOR CAP REPAIR DETAILS, SEE "TYPICAL CAP REPAIR DETAILS" SHEET.

FOR "SHOTCRETE REPAIRS", SEE SPECIAL PROVISIONS.

FOR "EPOXY RESIN INJECTION", SEE SPECIAL PROVISIONS.

SHOT CAP CAP PILE PILE EP0> САР

VALUES REMOVA MIN.2″

+

+

.

| REPAIR QUANTITY TABLE                                                                               |            |                                       |            |                 |
|-----------------------------------------------------------------------------------------------------|------------|---------------------------------------|------------|-----------------|
| REPAIRS BENT 26-S                                                                                   |            |                                       |            |                 |
| NEFAINS DENI 20-3                                                                                   | ESTI       |                                       |            | UAL             |
| SHOTCRETE REPAIRS                                                                                   | AREA<br>SF | VOLUME<br>CF                          | AREA<br>SF | VOLUME<br>CF    |
| CAP (VERTICAL FACE)                                                                                 | 0.4        | 0.2                                   |            |                 |
| CAP (HORIZONTAL, CORNER)                                                                            | 0.0        | 0.0                                   |            |                 |
| PILE COLLAR (VERT FACE)<br>PILE COLLAR (HORIZ FACE)                                                 | 0.0        | 0.0                                   |            |                 |
|                                                                                                     |            |                                       |            |                 |
| EPOXY RESIN INJECTION                                                                               |            | LN.FT.                                |            | LN.FT.          |
| CAP                                                                                                 |            | 0.0                                   |            |                 |
| /ALUES IN CHART REPRESENT EST;<br>REMOVAL OF UNSOUND CONCRETE, M<br>AIN. 2"CL TO SAWCUT. SEE REPAIR | UE TAILS.  |                                       |            |                 |
| O.4 SF                                                                                              |            |                                       |            |                 |
| EAST FACE                                                                                           |            |                                       |            |                 |
| PROJECT NO. <u>B-5936</u>                                                                           |            |                                       |            |                 |
| -                                                                                                   | <u> </u>   | RELL                                  | C          | OUNTY           |
|                                                                                                     | DGE NO     | <b>`</b>                              | 7          |                 |
| BKI                                                                                                 | DUE NU     |                                       | •          |                 |
| SEAL<br>23739                                                                                       |            | STATE OF NORTH<br>NT OF TR<br>RALEIGH | ANSPORT    | ATION           |
| ┣                                                                                                   | F          | REVISIONS                             |            | SHEET NO.       |
|                                                                                                     | BY: DATE   | NO. BY:                               | DATE:      | S-341           |
| FINAL UNLESS ALL                                                                                    |            | 3                                     |            | TOTAL<br>SHEETS |