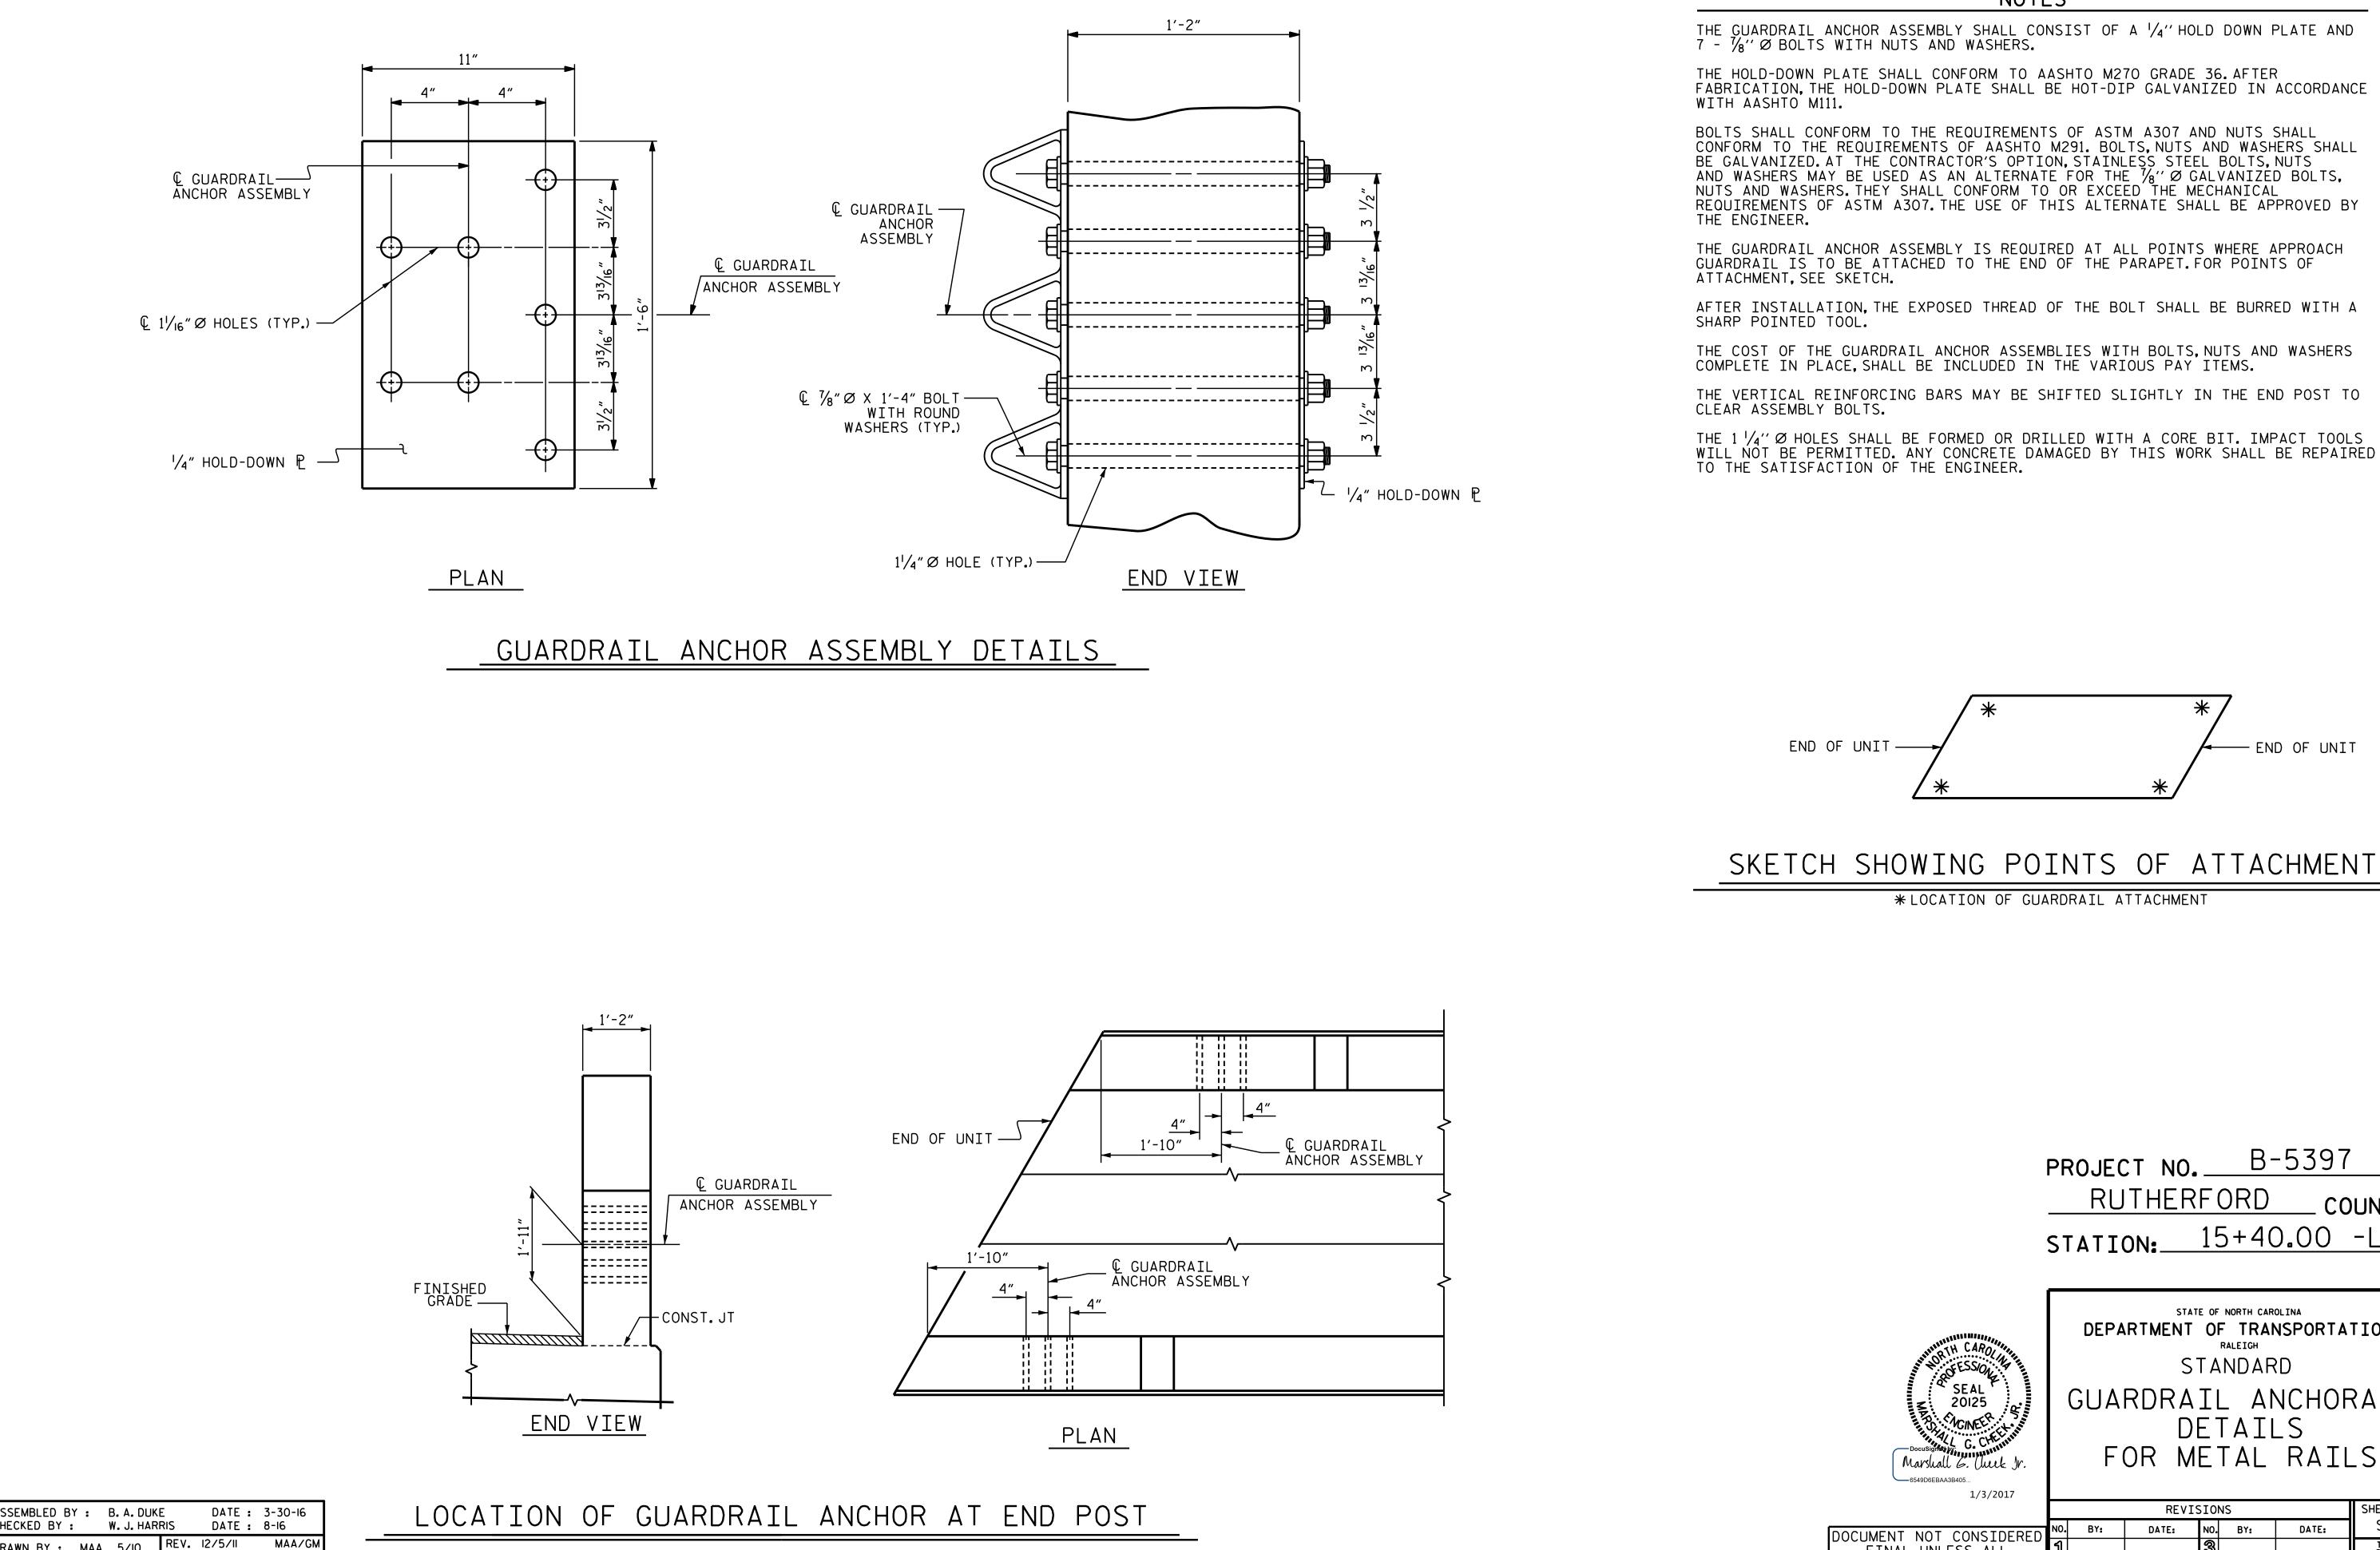

## NOTES

\_\_ COUNTY 15+40.00 -L-

| BOOLUSIGHER DE CULLE Jr.<br>6549DEEBAA3B405<br>1/3/2017 | GUA     | RTMENT<br>S<br>RDRA<br>DI | e of north card<br>OF TRAN<br>RALEIGH<br>TANDAR<br>IL AN<br>ETAIL<br>ETAIL | NSPORTA<br>D<br>NCHOF<br>S | RAGE            |
|---------------------------------------------------------|---------|---------------------------|----------------------------------------------------------------------------|----------------------------|-----------------|
|                                                         |         | SHEET NO.                 |                                                                            |                            |                 |
| DOCUMENT NOT CONSIDERED                                 | NO. BY: | DATE:                     | NO. BY:                                                                    | DATE:                      | S-12            |
| FINAL UNLESS ALL                                        | 1       |                           | 3                                                                          |                            | TOTAL<br>SHEETS |
| SIGNATURES COMPLETED                                    | 2       |                           | <b>A</b>                                                                   |                            | 18              |
|                                                         | (SHT    | 2a)                       | STD.NO                                                                     | D.GRA3                     |                 |