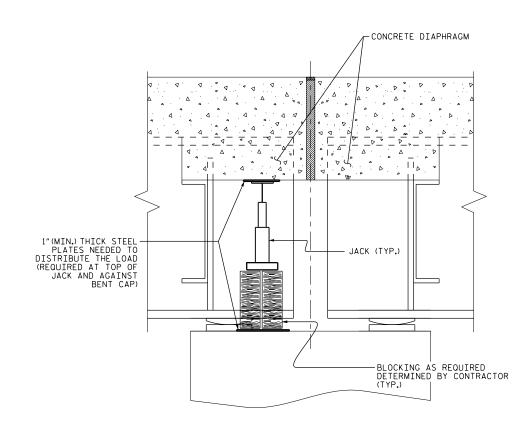

SECTION THRU DIAPHRAGM

9/27/20

| DOCUN |
|-------|
| F     |
| SIG   |

| DRAWN BY :   | S. WANCE      | DATE :08/16       |
|--------------|---------------|-------------------|
| CHECKED BY : | J. YANNACCONE | DATE :08/16       |
|              |               | 03 655 0016 11 33 |

## JACKING NOTES:

THE CONTRACTOR SHALL SUMIT JACKING PLANS AND CALCULATIONS FOR REVIEW AND APPROVAL PRIOR TO MATERIAL PURCHASE OR FABRICATION OF THE JACKING SYSTEM.

THE BEAM SHALL BE LIFTED ENOUGH THAT THE BEAM CLEAR THE BEARINGS AND ALL LOAD IS SUPPORTED BY THE JACKS. AFTER JACKING IS COMPLETE THE CONTRACTOR SHALL PROVIDE A METHOD TO SUPPORT THE BEAM FOR DEAD AND LIVE LOADS AND REMOVE THE JACKS DURING THE REPAIR OPERATIONS. IF THE JACKS REMAIN IN PLACE DURING THE ENTIRE JACKING AND REPAIR OPERATION. THEY SHALL HAVE MECHANICAL LOCK OFF CAPABILITIES.

IF DURING THE JACKING PROCESS OR WHILE THE BEAM IS BEING SUPPORTED THE BEAM SHIFTS FROM ITS ORIGINAL POSITION, ALL WORK SHALL CEASE AND THE ENGINEER SHALL BE NOTIFIED IMMEDIATELY.

PRIOR TO JACKING, THE CONTRACTOR SHALL ENSURE THERE ARE NO OBSTACLES PREVENTING THE BEAM FROM BEING LIFTED.

ALL ADJACENT BEARINGS OF BEAMS NOT BEING JACKED MAY BE LOOSENED TO DECREASE THE RESISTANCE OF THE DECK SLAB DURING JACKING. ALL BEARINGS LOOSENED SHALL BE TIGHTENED BACK AFTER REPAIR OPERATIONS ARE COMPLETED AND THE JACKS AND BLOCKING HAVE BEEN REMOVED.

THE MAXIMUM DIFFERENTIAL BETWEEN ADJACENT BEAMS THAT ARE BEING JACKED IS  $\mathcal{V}_{8}"\!\!.$ 

|                                                                                                                                                                                                                                                                                                                                                                                                                                                                                                                                                                                                                                                                                                                                                                                                                                                                                                                                                                                                                                                                                                                                                                                                                                                                                                                                                                                                                                                                                                                                                                                                                                                                                                                                                                                                                                                                                                                                                                                                                                                                                                                               | PROJECT NO. <u>I-5809</u><br><u>McDOWELL</u> COUNTY<br>BRIDGE NO. <u>138, 143, 146, 149,</u><br>151, 152 |       |        |     |       |                       |  |
|-------------------------------------------------------------------------------------------------------------------------------------------------------------------------------------------------------------------------------------------------------------------------------------------------------------------------------------------------------------------------------------------------------------------------------------------------------------------------------------------------------------------------------------------------------------------------------------------------------------------------------------------------------------------------------------------------------------------------------------------------------------------------------------------------------------------------------------------------------------------------------------------------------------------------------------------------------------------------------------------------------------------------------------------------------------------------------------------------------------------------------------------------------------------------------------------------------------------------------------------------------------------------------------------------------------------------------------------------------------------------------------------------------------------------------------------------------------------------------------------------------------------------------------------------------------------------------------------------------------------------------------------------------------------------------------------------------------------------------------------------------------------------------------------------------------------------------------------------------------------------------------------------------------------------------------------------------------------------------------------------------------------------------------------------------------------------------------------------------------------------------|----------------------------------------------------------------------------------------------------------|-------|--------|-----|-------|-----------------------|--|
| THE CARDINALIOUL STATE OF NORTH CAROLINA<br>DEPARTMENT OF TRANSPORTATION<br>RALEIGH                                                                                                                                                                                                                                                                                                                                                                                                                                                                                                                                                                                                                                                                                                                                                                                                                                                                                                                                                                                                                                                                                                                                                                                                                                                                                                                                                                                                                                                                                                                                                                                                                                                                                                                                                                                                                                                                                                                                                                                                                                           |                                                                                                          |       |        |     |       |                       |  |
| A SEAL A | JACKING DETAILS                                                                                          |       |        |     |       |                       |  |
|                                                                                                                                                                                                                                                                                                                                                                                                                                                                                                                                                                                                                                                                                                                                                                                                                                                                                                                                                                                                                                                                                                                                                                                                                                                                                                                                                                                                                                                                                                                                                                                                                                                                                                                                                                                                                                                                                                                                                                                                                                                                                                                               | REVISIONS SHEET NO.                                                                                      |       |        |     |       |                       |  |
| MENT NOT CONSIDERED                                                                                                                                                                                                                                                                                                                                                                                                                                                                                                                                                                                                                                                                                                                                                                                                                                                                                                                                                                                                                                                                                                                                                                                                                                                                                                                                                                                                                                                                                                                                                                                                                                                                                                                                                                                                                                                                                                                                                                                                                                                                                                           | NO. BY:                                                                                                  | DATE: | NO.    | BY: | DATE: | S-67                  |  |
| INAL UNLESS ALL<br>NATURES COMPLETED                                                                                                                                                                                                                                                                                                                                                                                                                                                                                                                                                                                                                                                                                                                                                                                                                                                                                                                                                                                                                                                                                                                                                                                                                                                                                                                                                                                                                                                                                                                                                                                                                                                                                                                                                                                                                                                                                                                                                                                                                                                                                          | 1<br>2                                                                                                   |       | 3<br>4 |     |       | TOTAL<br>SHEETS<br>68 |  |