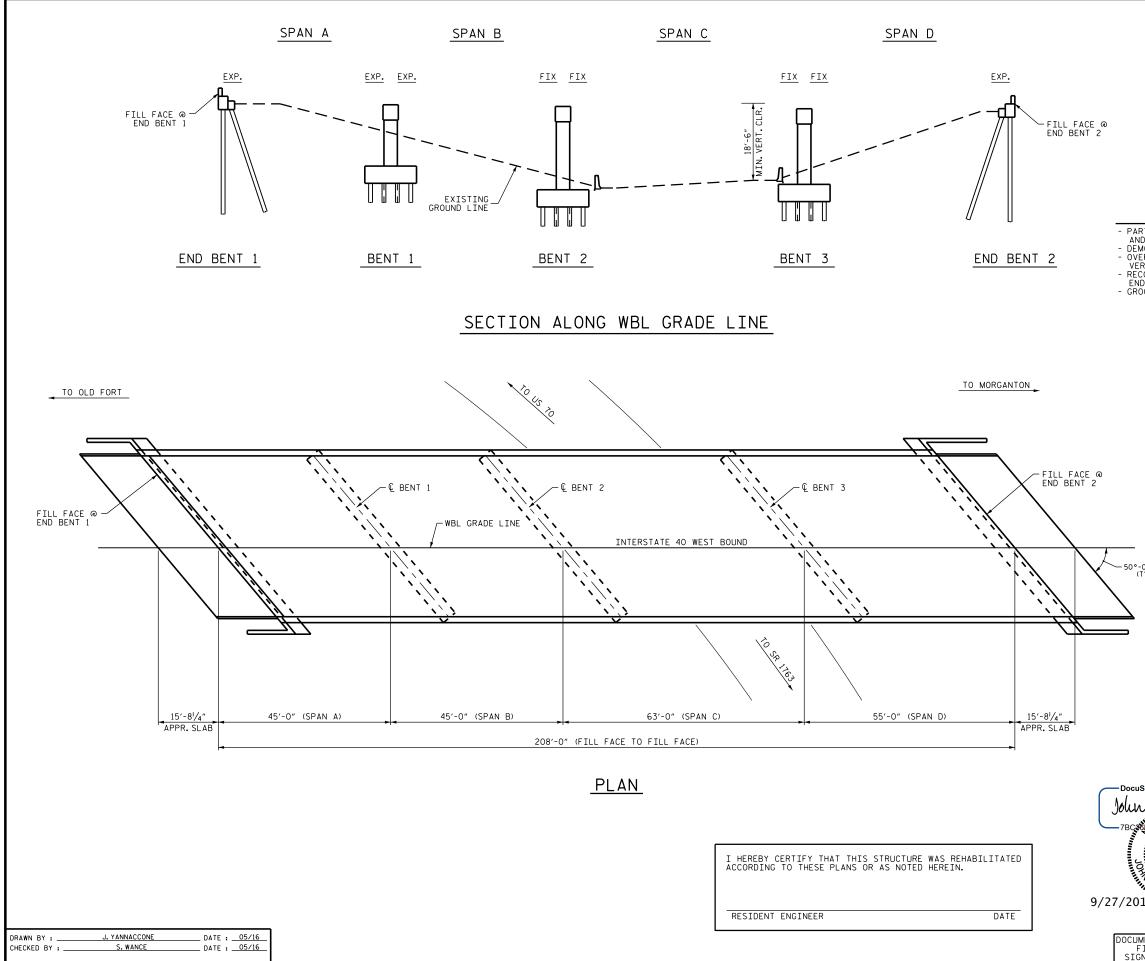

27-SEP-2016 14:36 R:\Structures\FinalDrawings\McDowell155\I5809\_SMU\_GD\_155.dgn

+

+

## NOTES

PLAN INFORMATION IS TAKEN FROM THE ORIGINAL PLANS AND THE ROUTINE INSPECTION REPORT DATED 05/02/2016. BRIDGE ORIENTATION CONFORMS TO EXISTING BRIDGE PLANS.

## SCOPE OF WORK

 PARTIALLY REMOVE BRIDGE DECK CONCRETE USING SCARIFICATION AND HYDRO-DEMOLITION METHODS.
DEMOLISH EXISTING BRIDGE JOINTS AT END BENTS.
OVERLAY PREPARED BRIDGE DECK WITH LATEX MODIFIED CONCRETE-VERY EARLY STRENGTH.
RECONSTRUCT BRIDGE JOINTS AND INSTALL FOAM JOINT SEALS AT END BENTS.
GROOVE LMC-VES BRIDGE DECK.

50°-00'-00" (TYP.)

|                                      |                                                                                                                                                       | CT NO.<br>1cd0W<br>E NO |                 | L   | <u>-5809</u><br><b>co</b><br>55 | )<br>UNTY             |
|--------------------------------------|-------------------------------------------------------------------------------------------------------------------------------------------------------|-------------------------|-----------------|-----|---------------------------------|-----------------------|
| Signed by: SHEET 1 OF 2              |                                                                                                                                                       |                         |                 |     |                                 |                       |
| SEAL<br>32492<br>YANNA               | STATE OF NORTH CAROLINA<br>DEPARTMENT OF TRANSPORTATION<br>RALEIGH<br>GENERAL DRAWING<br>FOR BRIDGE ON I-40 WBL<br>OVER SR 1803<br>(SOUTH CREEK ROAD) |                         |                 |     |                                 |                       |
|                                      | REVISIONS                                                                                                                                             |                         |                 |     |                                 | SHEET NO.             |
| MENT NOT CONSIDERED                  | NO. BY:                                                                                                                                               | DATE:                   |                 | BY: | DATE:                           | S-57                  |
| INAL UNLESS ALL<br>NATURES COMPLETED | 1<br>2                                                                                                                                                |                         | <u> </u><br>প্র |     |                                 | TOTAL<br>SHEETS<br>68 |