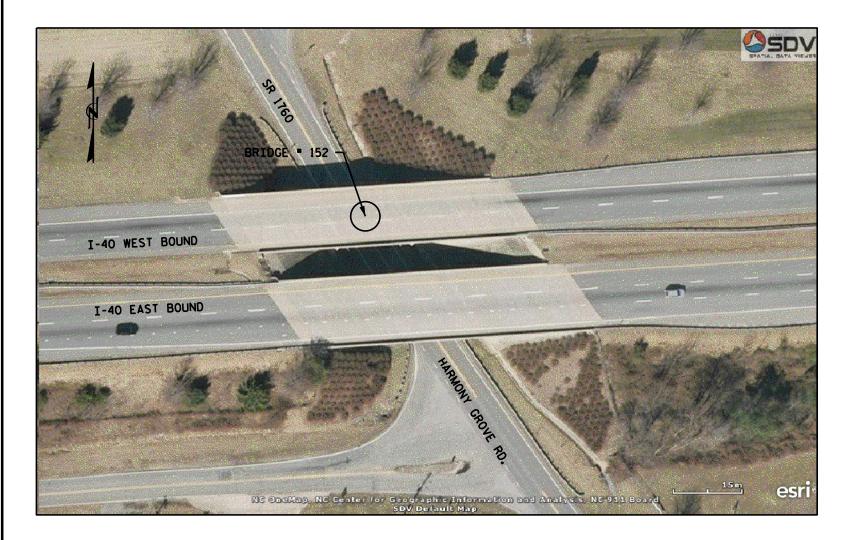

## LOCATION SKETCH

INFORMATION INDICATED ON THE LOCATION SKETCH SHALL BE CONSIDERED GENERAL INFORMATION ONLY. THE CONTRACTOR SHALL CONFIRM, THROUGH OTHER SOURCES, SPECIFIC INFORMATION REGARDING BRIDGES, ROADWAYS, UTILITIES, THE SURROUNDING AREA, AND ANY OTHER ASPECTS THAT MAY BE NECESSARY TO PERFORM AND COMPLETE THE PROJECT.