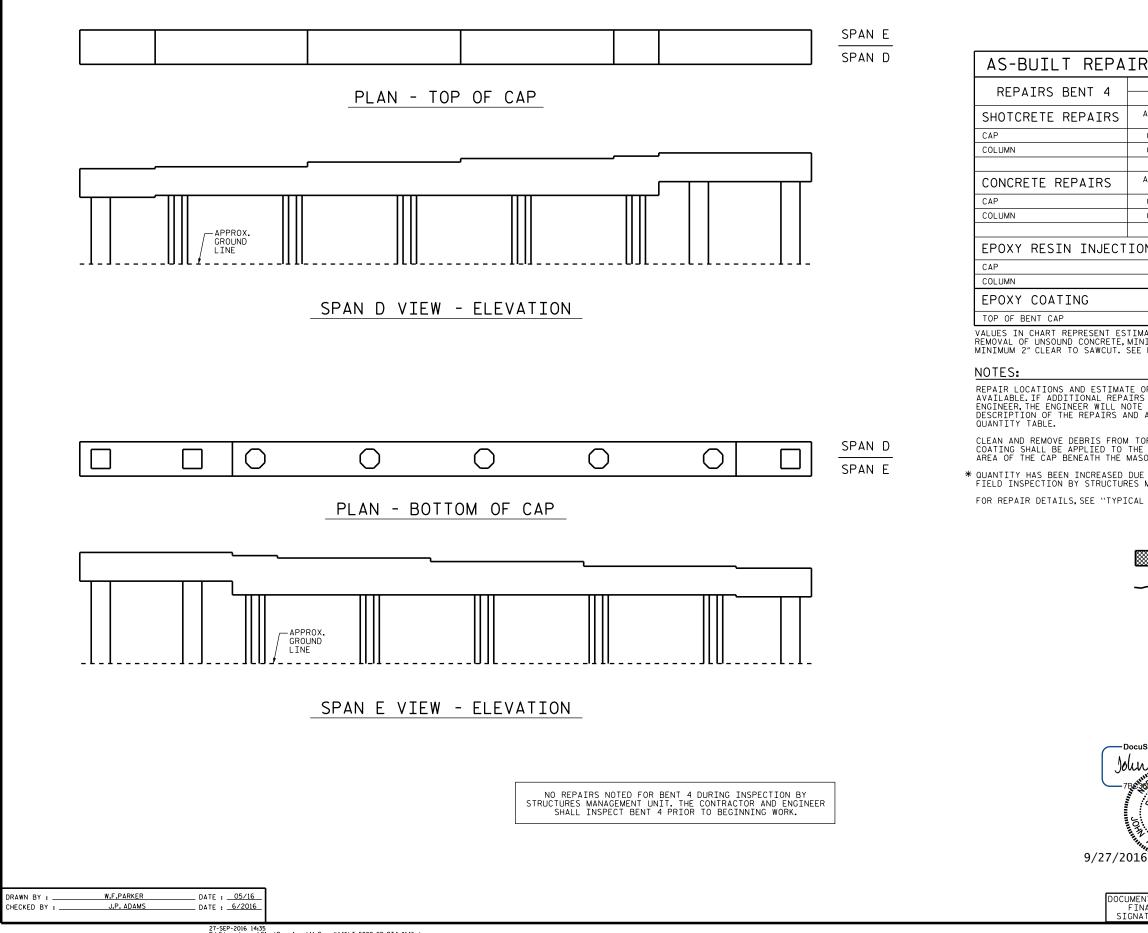

<sup>27-</sup>SEP-2016 14:35 R:\Structures\FindlDrawings\McDowell146\I-5809\_SD\_BT4\_=146.dgn

+

+

.

| PA                                                                                                                                                                                                                                                                                                                                                                                                                                                                                                                                                                                                                                                                             | IR QL                              | JANTI        | ΓΥ ΤΑ      | BLE          |         |         |                           |
|--------------------------------------------------------------------------------------------------------------------------------------------------------------------------------------------------------------------------------------------------------------------------------------------------------------------------------------------------------------------------------------------------------------------------------------------------------------------------------------------------------------------------------------------------------------------------------------------------------------------------------------------------------------------------------|------------------------------------|--------------|------------|--------------|---------|---------|---------------------------|
| 4                                                                                                                                                                                                                                                                                                                                                                                                                                                                                                                                                                                                                                                                              | QUANT                              |              | ITIES      |              |         |         |                           |
|                                                                                                                                                                                                                                                                                                                                                                                                                                                                                                                                                                                                                                                                                |                                    |              |            |              |         |         |                           |
| IRS                                                                                                                                                                                                                                                                                                                                                                                                                                                                                                                                                                                                                                                                            | AREA<br>SF                         | VOLUME<br>CF | AREA       | VOLUME<br>CF |         |         |                           |
|                                                                                                                                                                                                                                                                                                                                                                                                                                                                                                                                                                                                                                                                                | 0.0                                | 0.0          |            |              |         |         |                           |
|                                                                                                                                                                                                                                                                                                                                                                                                                                                                                                                                                                                                                                                                                | 0.0                                | 0.0          |            |              |         |         |                           |
| RS                                                                                                                                                                                                                                                                                                                                                                                                                                                                                                                                                                                                                                                                             | AREA<br>SF                         | VOLUME<br>CF | AREA<br>SF | VOLUME<br>CF |         |         |                           |
|                                                                                                                                                                                                                                                                                                                                                                                                                                                                                                                                                                                                                                                                                | 0.0                                | 0.0          |            |              |         |         |                           |
|                                                                                                                                                                                                                                                                                                                                                                                                                                                                                                                                                                                                                                                                                | 0.0                                | 0.0          |            |              |         |         |                           |
| JECT                                                                                                                                                                                                                                                                                                                                                                                                                                                                                                                                                                                                                                                                           | TON                                | LN.          |            | LN.          |         |         |                           |
|                                                                                                                                                                                                                                                                                                                                                                                                                                                                                                                                                                                                                                                                                | 1011                               | FT<br>0.0    |            | FT           |         |         |                           |
|                                                                                                                                                                                                                                                                                                                                                                                                                                                                                                                                                                                                                                                                                |                                    | 0.0          |            |              |         |         |                           |
|                                                                                                                                                                                                                                                                                                                                                                                                                                                                                                                                                                                                                                                                                |                                    | SQ.<br>FT    |            | SQ.<br>FT    |         |         |                           |
|                                                                                                                                                                                                                                                                                                                                                                                                                                                                                                                                                                                                                                                                                |                                    | 192          |            | FI           |         |         |                           |
| RETE, MINIMUM OF 1" BEHIND REBAR AND<br>CUT. SEE REPAIR DETAILS.<br>STIMATE OF QUANTITIES ARE GIVEN WITH THE BEST INFORMATION<br>. REPAIRS NOT SHOWN ON THE DRAWINGS ARE DEEMED NECESSARY BY THE<br>ILL NOTE ON THE DRAWINGS THE APPROXIMATE LOCATION AND<br>IRS AND ADJUST THE ACTUAL QUANTITIES ENTERED INTO THE REPAIR<br>S FROM TOP OF CAP AND APPLY EPOXY PROTECTIVE COATING. EPOXY<br>D TO THE TOP FACE OF THE CAP. THE CONTRACTOR SHALL NOT COAT THE<br>THE MASONRY PLATES. FOR EPOXY COATING, SEE SPECIAL PROVISIONS.<br>CASED DUE TO THE POTENTIAL FOR FURTHER DETERIORATION SINCE THE<br>DUCTURES MANAGEMENT UNIT.<br>"TYPICAL CAP AND COLUMN REPAIR DETAILS" SHEET. |                                    |              |            |              |         |         |                           |
| DAMAGED AREA<br>EPOXY RESIN INJECTION<br>PROJECT NO. <u>1-5809</u><br><u>McDOWELL</u> COUNTY<br>BRIDGE NO. <u>146</u>                                                                                                                                                                                                                                                                                                                                                                                                                                                                                                                                                          |                                    |              |            |              |         |         |                           |
| <u> </u>                                                                                                                                                                                                                                                                                                                                                                                                                                                                                                                                                                                                                                                                       | ocuSigned by                       | . 1          | SHEET 4 C  | )F 4         |         |         |                           |
| 27/2                                                                                                                                                                                                                                                                                                                                                                                                                                                                                                                                                                                                                                                                           |                                    |              | DEPA       |              | ENT     | NSPORTA | TION<br>SHEET NO.<br>S-28 |
|                                                                                                                                                                                                                                                                                                                                                                                                                                                                                                                                                                                                                                                                                | JMENI NOI<br>FINAL UNL<br>GNATURES | CONSIDEREL   | 1          |              | 3       |         | TOTAL<br>SHEETS           |
| 51                                                                                                                                                                                                                                                                                                                                                                                                                                                                                                                                                                                                                                                                             | GINA LUKES                         | COMPLETED    | 2          | 6            | \$ <br> |         | 68                        |