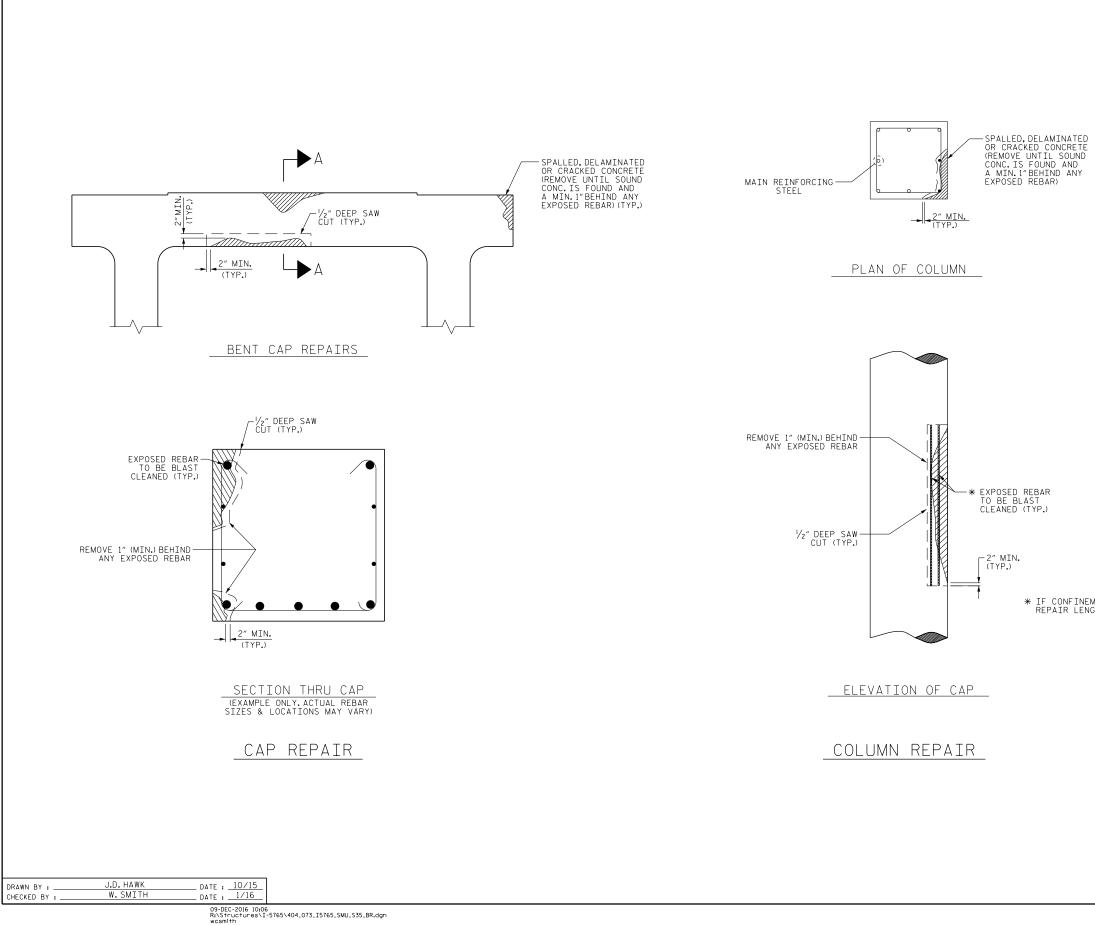

## NOTE

CONTRACTOR SHALL SAW CUT TO A MINIMUM DEPTH OF  $^{\prime\prime}\!\!/_{2}{}^{\prime\prime}$  But reinforcing steel shall not be damaged. CONTRACTOR SHALL REMOVE SURFACE CONCRETE TO VERIFY THAT SAWCUT DEPTH WILL NOT DAMAGE EXISTING REINFORCING STEEL. CONTRACTOR SHALL SAW CUT THE REPAIR AREAS SO THAT THE CORNERS ARE SQUARE AS INDICATED ON THE DETAILS. CONCRETE REPAIRS MAY BE SUBSTITUTED IN LIEU OF SHOTCRETE REPAIRS WITH THE APPROVAL OF THE ENGINEER. FOR SHOTCRETE REPAIRS, SEE SPECIAL PROVISIONS. FOR EPOXY RESIN INJECTION, SEE SPECIAL PROVISIONS.

\* IF CONFINEMENT STEEL IS NOT PRESENT, THEN REPAIR LENGTH SHALL NOT EXCEED 10 FEET.

|                                             | PROJEC              | DAV            | ΙE       | -         | <u>-5765</u><br>CO<br>,74 8 | UNTY              |
|---------------------------------------------|---------------------|----------------|----------|-----------|-----------------------------|-------------------|
| DocuSigned, by:                             | SUBSTRUCTURE        |                |          |           |                             |                   |
| AD500 100774 8 5                            |                     |                |          |           |                             |                   |
| NONEE MAN                                   |                     |                |          |           |                             |                   |
| 12/9/2016                                   | REVISIONS SHEET NO. |                |          |           |                             |                   |
|                                             | NO. BY:             | REVIS<br>DATE: | N0.      | IS<br>BY: | DATE:                       | SHEET NO.<br>S-35 |
| DOCUMENT NOT CONSIDERED<br>FINAL UNLESS ALL | 1                   | SATE.          | 3        | 5         | 5                           | TOTAL             |
| SIGNATURES COMPLETED                        | 2                   |                | <u>a</u> |           |                             | 35                |