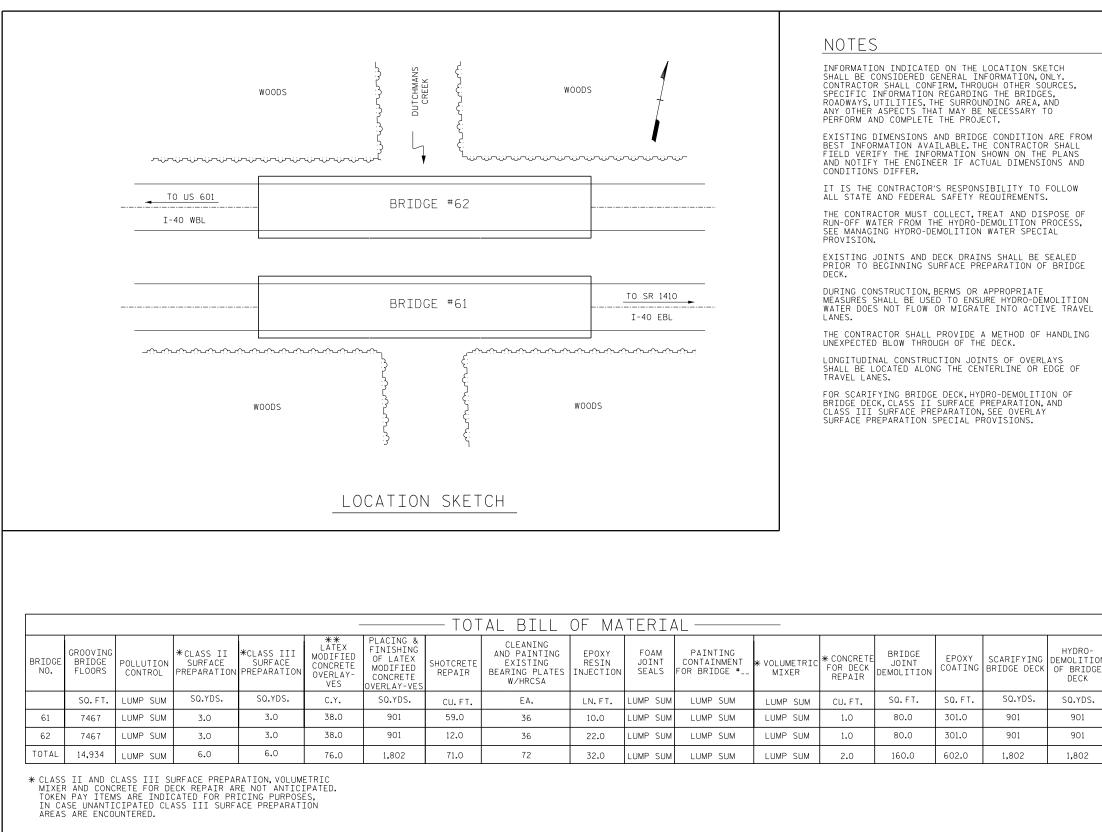

FOR CONTROL OF TRAFFIC AND LIMITS ON PHASING OF CONSTRUCTION, SEE NCDOT STANDARD DRAWINGS 1101.02 SHEETS 3, 4, 8, 9 AND 10. FOR BRIDGE JOINT DEMOLITION, SEE SPECIAL PROVISIONS. FOR LATEX MODIFIED CONCRETE OVERLAY - VERY EARLY STRENGTH, SEE SPECIAL PROVISIONS. FOR FOAM JOINT SEALS, SEE SPECIAL PROVISIONS. FOR ELASTOMERIC CONCRETE, SEE PROVISIONS. FOR SUBMITTAL OF WORKING DRAWINGS, SEE SPECIAL PROVISIONS. FOR FALSEWORK AND FORMWORK, SEE SPECIAL PROVISIONS. FOR CRANE SAFETY, SEE SPECIAL PROVISIONS. FOR GROUT FOR STRUCTURES, SEE SPECIAL PROVISIONS. FOR VOLUMETRIC MIXER, SEE SPECIAL PROVISIONS. FOR CONCRETE FOR DECK REPAIRS, SEE SPECIAL PROVISIONS. CLEANING AND PAINTING OF EXISTING BEARING PLATES WITH HRCSA, SEE SPECIAL PROVISIONS.