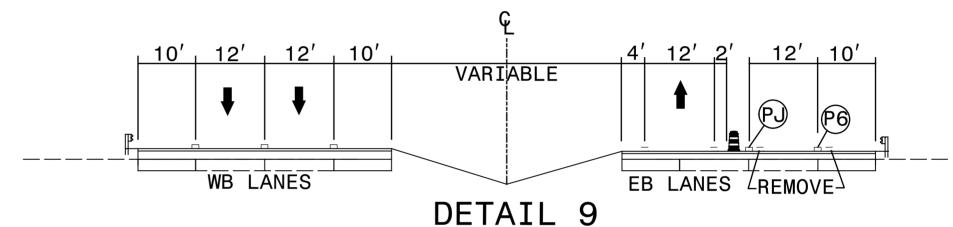

SHIFT WB TRAFFIC TO WB LANES AND PLACE 1X MARKINGS OVER EXISTING MARKINGS FROM WB PATTERN IN DETAIL 7

SHIFT EB TRAFFIC TO MEDIAN AND PLACE MARKINGS ON EB OUTSIDE LANE

SHIFT EB TRAFFIC TO OUTSIDE LANE AND PLACE MARKINGS ON EB MEDIAN LANE