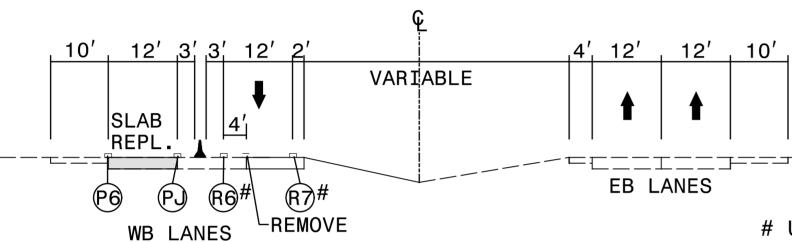

## DETAIL 3

REPLACE SLABS OUTSIDE LANE (WESTBOUND)

(CONSTRUCT MONDAY 12:00 AM TO FRIDAY 12:00 PM)

HALF-

# USE REMOVABLE TAPE
WITH TEMPORARY RAISED
MARKERS INSTALLED
HALF-ON/HALF-OFF