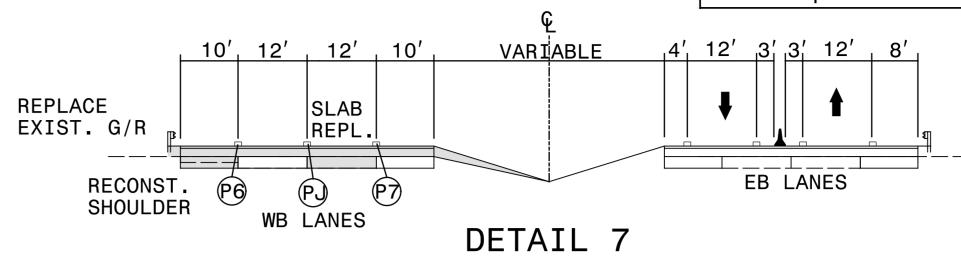

## DETAIL 3

REPLACE SLABS OUTSIDE LANE (WESTBOUND)

(CONSTRUCT MONDAY 12:00 AM TO FRIDAY 12:00 PM)

HALF-