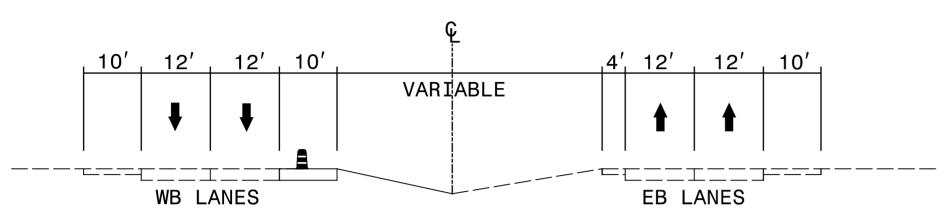

PROJ. REFERENCE NO. SHEET NO. TMP-9



CONSTRUCT 10' FULL DEPTH SHOULDER PAVEMENT (WESTBOUND) (CONSTRUCT MONDAY 12:00 AM TO FRIDAY 12:00 PM)



## DETAIL 2

WEEKEND PATTERN



## DETAIL 3

REPLACE SLABS OUTSIDE LANE (WESTBOUND)

(CONSTRUCT MONDAY 12:00 AM TO FRIDAY 12:00 PM)

HALF-

# USE REMOVABLE TAPE
WITH TEMPORARY RAISED
MARKERS INSTALLED
HALF-ON/HALF-OFF





## DETAIL 5

CONSTRUCT MEDIAN CROSSOVERS -XOVER-A- & -XOVER-B-(CONSTRUCT MONDAY 12:00 AM TO FRIDAY 12:00 PM)



SHIFT ALL TRAFFIC TO WB LANES (EB TRAFFIC VIA SINGLE LANE CROSSOVER)
FOR CONTINUOUS 2L/2W DIVIDED PATTERN
(COMPLETE ALL CONSTRUCTION TASKS ON EB LANES EXCEPT FOR
FINAL LAYER OF SURFACE COURSE, FINAL MARKINGS & RUMBLE STRIPS)



SHIFT ALL TRAFFIC TO EB LANES (WB TRAFFIC VIA SINGLE LANE CROSSOVER)
FOR CONTINUOUS 2L/2W DIVIDED PATTERN
(COMPLETE REMAINING CONSTRUCTION TASKS ON WB LANES EXCEPT FOR
FINAL LAYER OF SURFACE COURSE, FINAL MARKINGS & RUMBLE STRIPS)



S