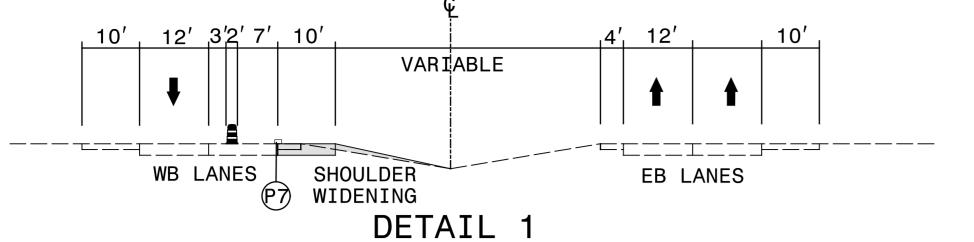

PROJ. REFERENCE NO. SHEET NO. TMP-9

CONSTRUCT 10' FULL DEPTH SHOULDER PAVEMENT (WESTBOUND) (CONSTRUCT MONDAY 12:00 AM TO FRIDAY 12:00 PM)