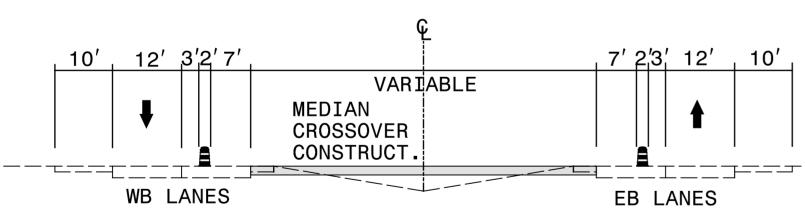

## DETAIL 5

CONSTRUCT MEDIAN CROSSOVERS -XOVER-A- & -XOVER-B-(CONSTRUCT MONDAY 12:00 AM TO FRIDAY 12:00 PM)

SHIFT ALL TRAFFIC TO WB LANES (EB TRAFFIC VIA SINGLE LANE CROSSOVER)
FOR CONTINUOUS 2L/2W DIVIDED PATTERN
(COMPLETE ALL CONSTRUCTION TASKS ON EB LANES EXCEPT FOR
FINAL LAYER OF SURFACE COURSE, FINAL MARKINGS & RUMBLE STRIPS)