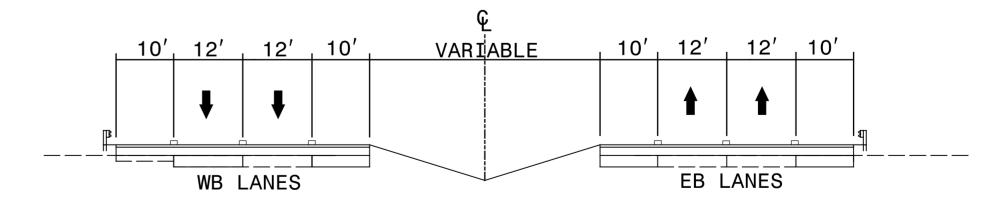

RUCT MEDIAN CROSSOVERS -XOVER-A- & -XOVER-B-(CONSTRUCT MONDAY 12:00 AM TO FRIDAY 12:00 PM)



SHIFT ALL TRAFFIC TO WB LANES (EB TRAFFIC VIA SINGLE LANE CROSSOVER)
FOR CONTINUOUS 2L/2W DIVIDED PATTERN
(COMPLETE ALL CONSTRUCTION TASKS ON EB LANES EXCEPT FOR
FINAL LAYER OF SURFACE COURSE, FINAL MARKINGS & RUMBLE STRIPS)



SHIFT ALL TRAFFIC TO EB LANES (WB TRAFFIC VIA SINGLE LANE CROSSOVER)
FOR CONTINUOUS 2L/2W DIVIDED PATTERN
(COMPLETE REMAINING CONSTRUCTION TASKS ON WB LANES EXCEPT FOR
FINAL LAYER OF SURFACE COURSE, FINAL MARKINGS & RUMBLE STRIPS)



SHIFT WB TRAFFIC TO WB LANES AND PLACE 1X MARKINGS OVER EXISTING MARKINGS FROM WB PATTERN IN DETAIL 7



SHIFT EB TRAFFIC TO MEDIAN AND PLACE MARKINGS ON EB OUTSIDE LANE



SHIFT EB TRAFFIC TO OUTSIDE LANE AND PLACE MARKINGS ON EB MEDIAN LANE



DETAIL 11
EXISTING PATTERN



SEGMENT 2 TYPICALS