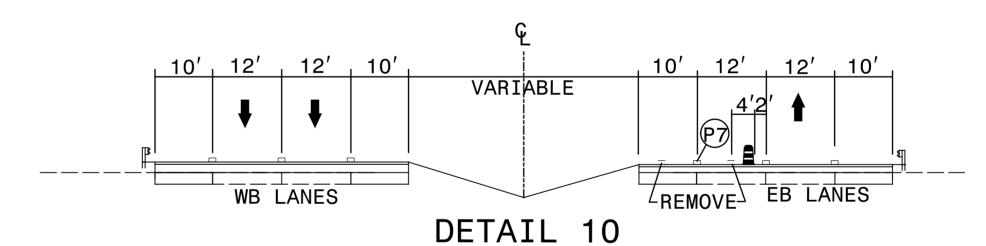

SHIFT WB TRAFFIC TO WB LANES AND PLACE 1X MARKINGS OVER EXISTING MARKINGS FROM WB PATTERN IN DETAIL 7

SHIFT EB TRAFFIC TO MEDIAN AND PLACE MARKINGS ON EB OUTSIDE LANE

SHIFT EB TRAFFIC TO OUTSIDE LANE AND PLACE MARKINGS ON EB MEDIAN LANE