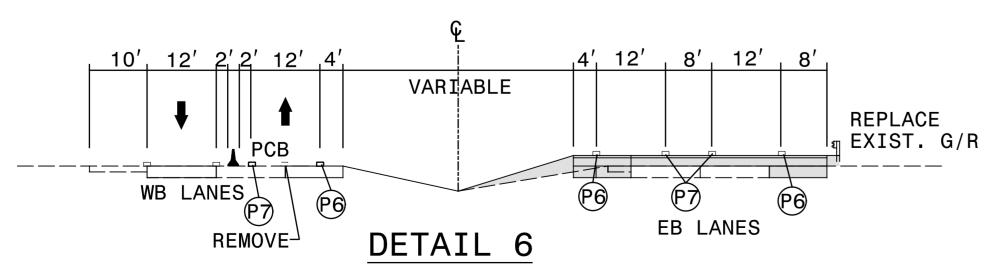

SHIFT ALL TRAFFIC TO EB LANES (WB TRAFFIC VIA SINGLE LANE CROSSOVER)
FOR CONTINUOUS 2L/2W DIVIDED PATTERN
(COMPLETE REMAINING CONSTRUCTION TASKS ON WB LANES EXCEPT FOR
FINAL LAYER OF SURFACE COURSE, FINAL MARKINGS & RUMBLE STRIPS)