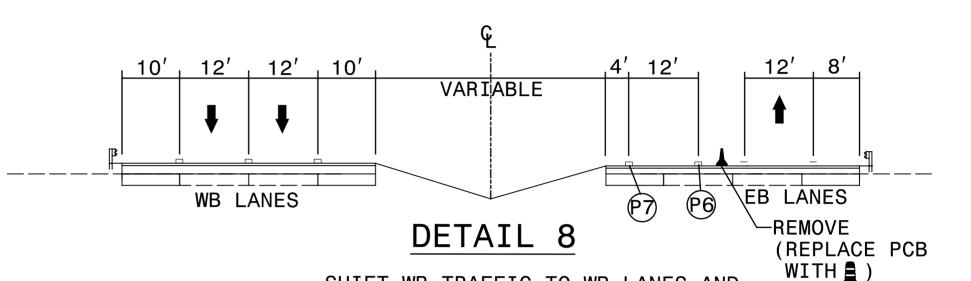

SHIFT WB TRAFFIC TO WB LANES AND PLACE 1X MARKINGS OVER EXISTING MARKINGS FROM WB PATTERN IN DETAIL 7

SHIFT EB TRAFFIC TO MEDIAN AND PLACE MARKINGS ON EB OUTSIDE LANE

SHIFT EB TRAFFIC TO OUTSIDE LANE AND PLACE MARKINGS ON EB MEDIAN LANE