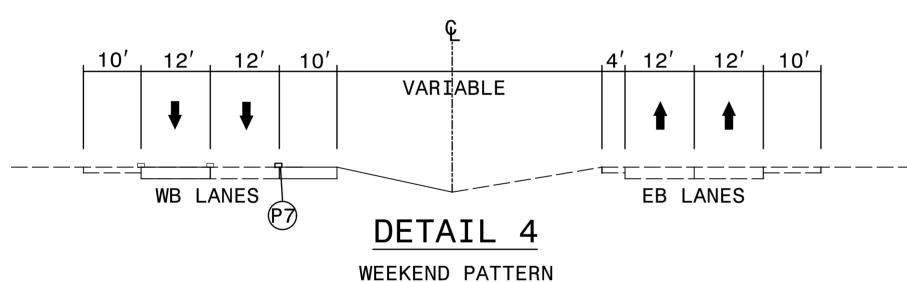

PROJ. REFERENCE NO. SHEET NO. TMP-9



CONSTRUCT 10' FULL DEPTH SHOULDER PAVEMENT (WESTBOUND) (CONSTRUCT MONDAY 12:00 AM TO FRIDAY 12:00 PM)



## DETAIL 2

WEEKEND PATTERN



## DETAIL 3

REPLACE SLABS OUTSIDE LANE (WESTBOUND)

(CONSTRUCT MONDAY 12:00 AM TO FRIDAY 12:00 PM)

HALF-

# USE REMOVABLE TAPE
WITH TEMPORARY RAISED
MARKERS INSTALLED
HALF-ON/HALF-OFF





## DETAIL 5

CONSTRUCT MEDIAN CROSSOVERS -XOVER-A- & -XOVER-B-(CONSTRUCT MONDAY 12:00 AM TO FRIDAY 12:00 PM)



SHIFT ALL TRAFFIC TO WB LANES (EB TRAFFIC VIA SINGLE LANE CROSSOVER)
FOR CONTINUOUS 2L/2W DIVIDED PATTERN
(COMPLETE ALL CONSTRUCTION TASKS ON EB LANES EXCEPT FOR
FINAL LAYER OF SURFACE COURSE, FINAL MARKINGS & RUMBLE STRIPS)



SHIFT ALL TRAFFIC TO EB LANES (WB TRAFFIC VIA SINGLE LANE CROSSOVER)
FOR CONTINUOUS 2L/2W DIVIDED PATTERN
(COMPLETE REMAINING CONSTRUCTION TASKS ON WB LANES EXCEPT FOR
FINAL LAYER OF SURFACE COURSE, FINAL MARKINGS & RUMBLE STRIPS)



SHIFT WB TRAFFIC TO WB LANES AND PLACE 1X MARKINGS OVER EXISTING MARKINGS FROM WB PATTERN IN DETAIL 7



SHIFT EB TRAFFIC TO MEDIAN AND PLACE MARKINGS ON EB OUTSIDE LANE



SHIFT EB TRAFFIC TO OUTSIDE LANE AND PLACE MARKIN