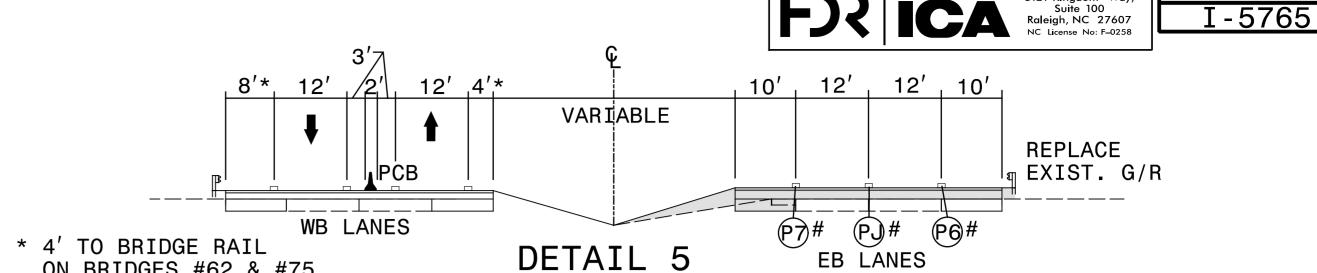

# USE REMOVABLE TAPE WITH TEMPORARY RAISED MARKERS INSTALLED HALF-ON/HALF-OFF TAPE ON BRIDGES

SHIFT WB TRAFFIC TO EB MEDIAN LANE VIA SINGLE LANE CROSSOVER FOR CONTINUOUS 2L/2W DIVIDED PATTERN (COMPLETE ALL CONSTRUCTION TASKS ON WB LANES EXCEPT FOR FINAL LAYER OF SURFACE COURSE, FINAL MARKINGS & RUMBLE STRIPS)

ON BRIDGES #62 & #75

WITH 🖺 )