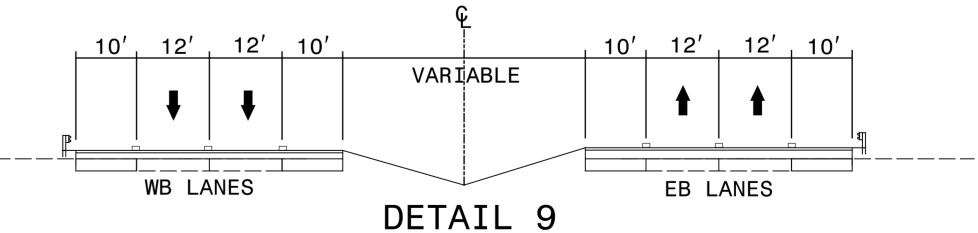

SHIFT WB TRAFFIC TO MEDIAN AND PLACE MARKINGS ON WB OUTSIDE LANE

SHIFT WB TRAFFIC TO OUTSIDE LANE AND PLACE MARKINGS ON WB MEDIAN LANE

EXISTING PATTERN

SEGMENT 1 **TYPICALS**