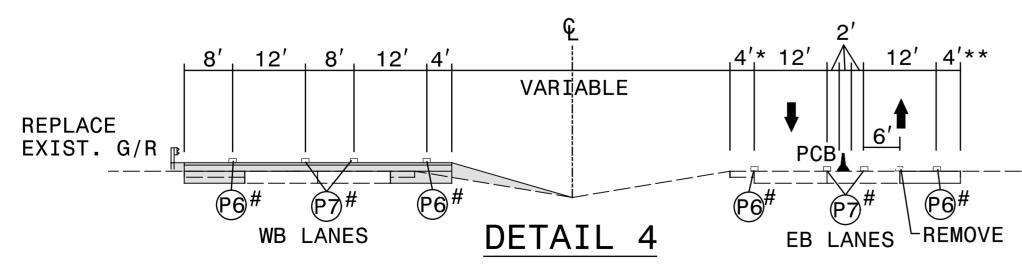

> \* 6' TO BRIDGE RAIL ON BRIDGES #61 & #74

\*\* 4' TO BRIDGE RAIL ON BRIDGES #61 & #74

SHIFT ALL TRAFFIC TO WB LANES (EB TRAFFIC VIA SINGLE LANE CROSSOVER) FOR CONTINUOUS 2L/2W DIVIDED PATTERN (COMPLETE ALL CONSTRUCTION TASKS ON EB LANES EXCEPT FOR FINAL LAYER OF SURFACE COURSE, FINAL MARKINGS & RUMBLE STRIPS)

ON BRIDGES #62 & #75

WITH 🖺 )