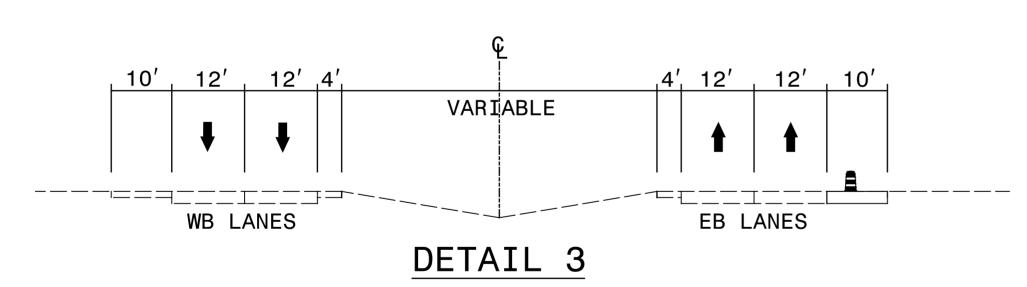

SHIFT WB TRAFFIC TO MEDIAN AND PLACE MARKINGS ON WB OUTSIDE LANE

SHIFT WB TRAFFIC TO OUTSIDE LANE AND PLACE MARKINGS ON WB MEDIAN LANE

EXISTING PATTERN

SEGMENT 1 **TYPICALS**