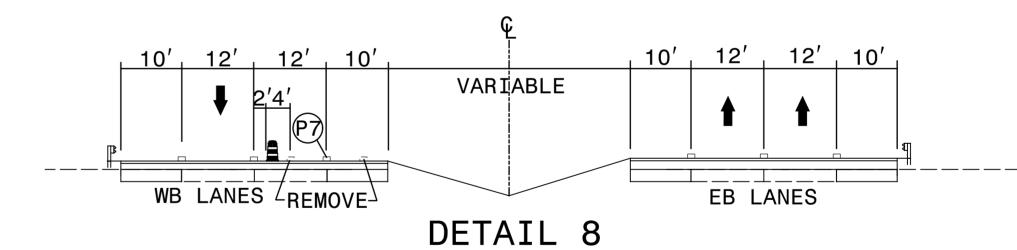

# USE REMOVABLE TAPE WITH TEMPORARY RAISED MARKERS INSTALLED HALF-ON/HALF-OFF TAPE ON BRIDGES

PROJ. REFERENCE NO.

SHEET NO.

TMP-6

10', 12', 12', 10' VARIABLE REMOVE WB LANES EB LANES DETAIL 7

PLACE 1X MARKINGS OVER EXISTING MARKINGS FROM EB PATTERN IN DETAIL 5