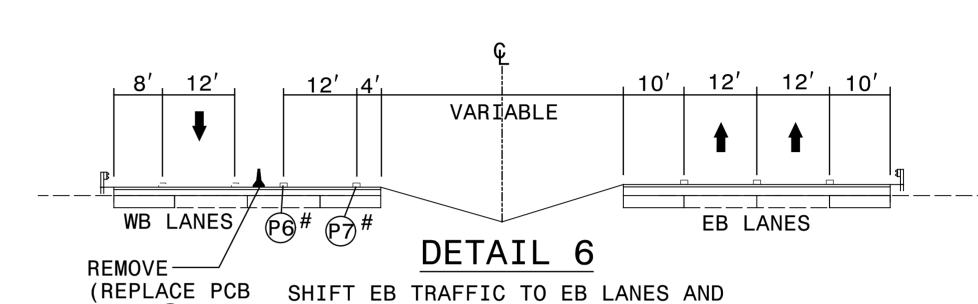

> \* 6' TO BRIDGE RAIL ON BRIDGES #61 & #74

\*\* 4' TO BRIDGE RAIL ON BRIDGES #61 & #74

SHIFT ALL TRAFFIC TO WB LANES (EB TRAFFIC VIA SINGLE LANE CROSSOVER) FOR CONTINUOUS 2L/2W DIVIDED PATTERN (COMPLETE ALL CONSTRUCTION TASKS ON EB LANES EXCEPT FOR FINAL LAYER OF SURFACE COURSE, FINAL MARKINGS & RUMBLE STRIPS)

ON BRIDGES #62 & #75

WITH 🖺 )