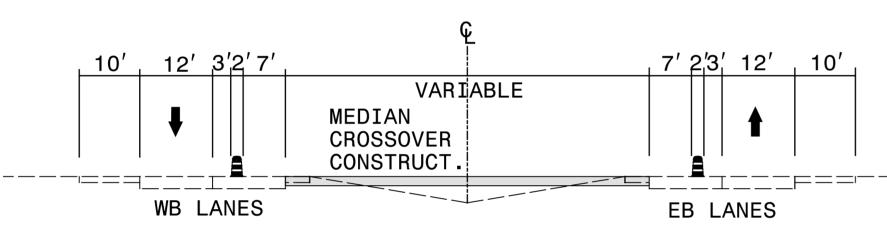

## DETAIL 2

CONSTRUCT MEDIAN CROSSOVERS -XOVER-C-, -XOVER-D-, -XOVER-E- & -XOVER-F-(CONSTRUCT MONDAY 12:00 AM TO FRIDAY 12:00 PM)

WEEKEND PATTERN

# USE REMOVABLE TAPE WITH TEMPORARY RAISED MARKERS INSTALLED HALF-ON/HALF-OFF TAPE ON BRIDGES

SHIFT WB TRAFFIC TO EB MEDIAN LANE VIA SINGLE LANE CROSSOVER FOR CONTINUOUS 2L/2W DIVIDED PATTERN (COMPLETE ALL CONSTRUCTION TASKS ON WB LANES EXCEPT FOR FINAL LAYER OF SURFACE COURSE, FINAL MARKINGS & RUMBLE STRIPS)