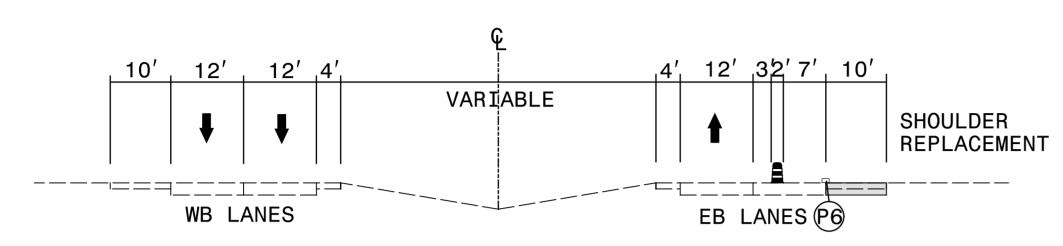

## DETAIL 1

CONSTRUCT 10' FULL DEPTH SHOULDER PAVEMENT (EASTBOUND) (CONSTRUCT MONDAY 12:00 AM TO FRIDAY 12:00 PM)