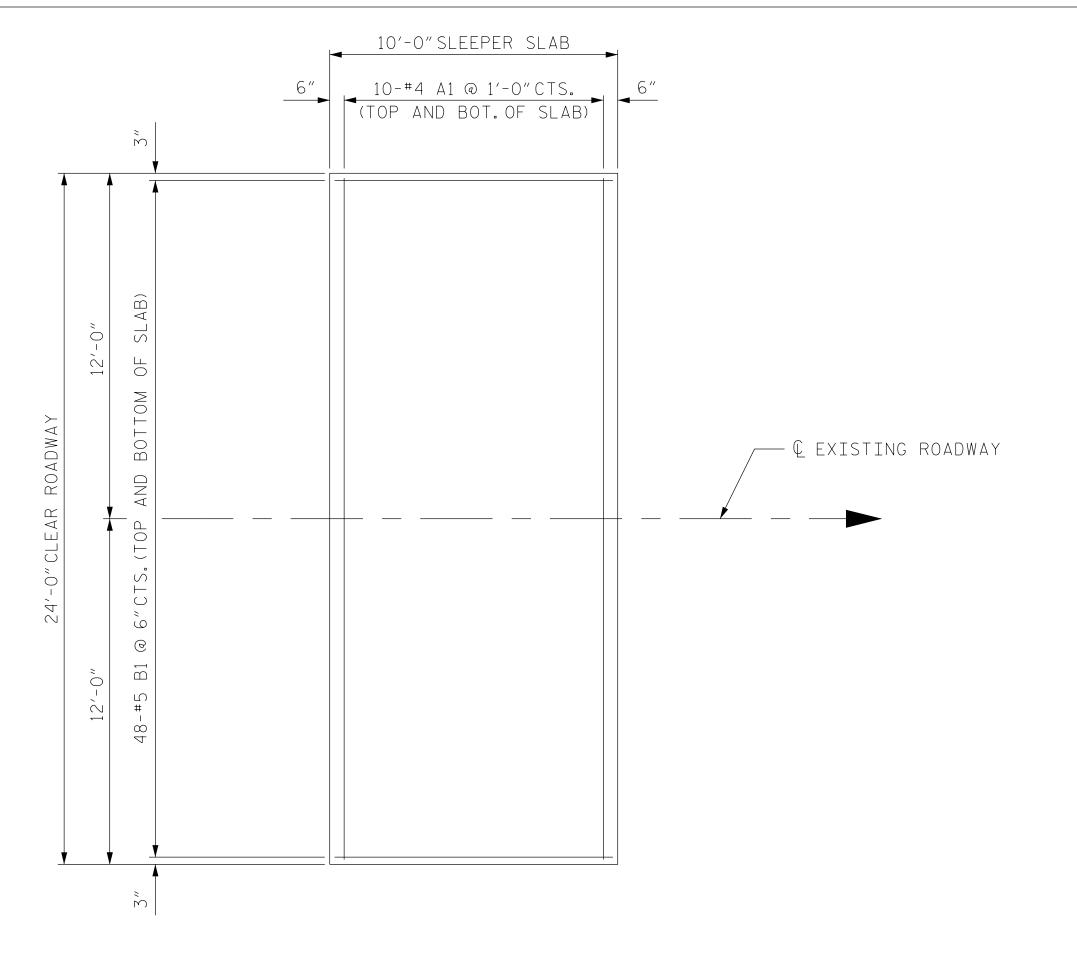

NOTES

FOR 10"CONCRETE SLEEPER SLAB, SEE SPECIAL PROVISIONS.

BILL OF MATERIAL FOR ONE SLEEPER SLAB (10 REQ'D)

BAR NO. SIZE TYPE LENGTH WEIGHT A1 20 #4 STR 23'-8" B1 96 #5 STR 9'-8" 968

REINFORCING STEEL 1284 LBS.

CLASS AA CONCRETE 7.4 C.Y.

PLAN OF SLEEPER SLAB

I-5765 PROJECT NO.\_\_ DAVIE \_ COUNTY

STATION: 865+00.00 -L1-TO 277+86.07 -L2-

STATE OF NORTH CAROLINA DEPARTMENT OF TRANSPORTATION RALEIGH

> 10" CONCRETE SLEEPER SLAB