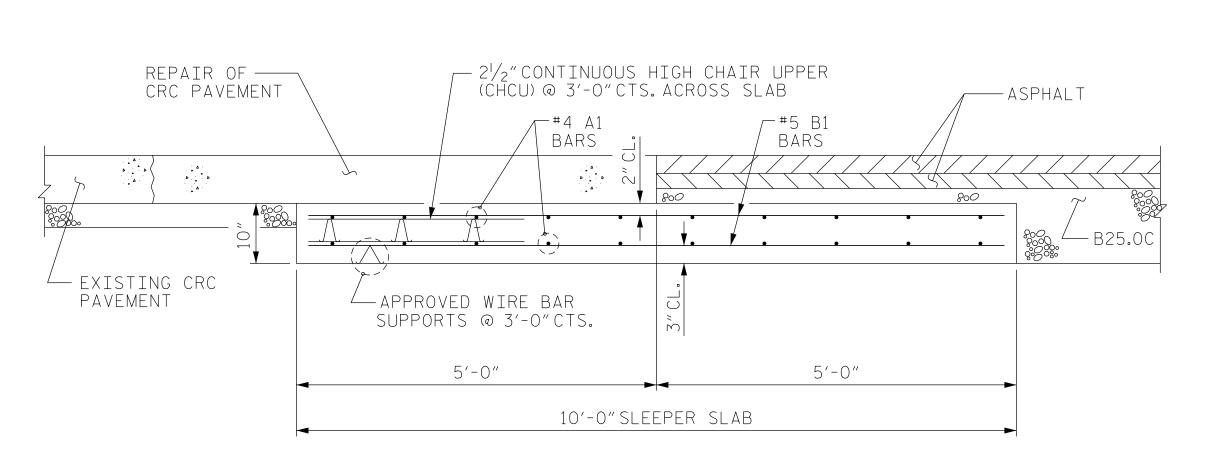

SECTION THRU SLAB

SEE SHEET 2B-1 FOR PAVEMENT SCHEDULE

M.A. ALLEN \_ DATE : <u>11/2016</u> DRAWN BY : \_\_\_ T.H. CARROLL \_ DATE : <u>11/2016</u> CHECKED BY : \_