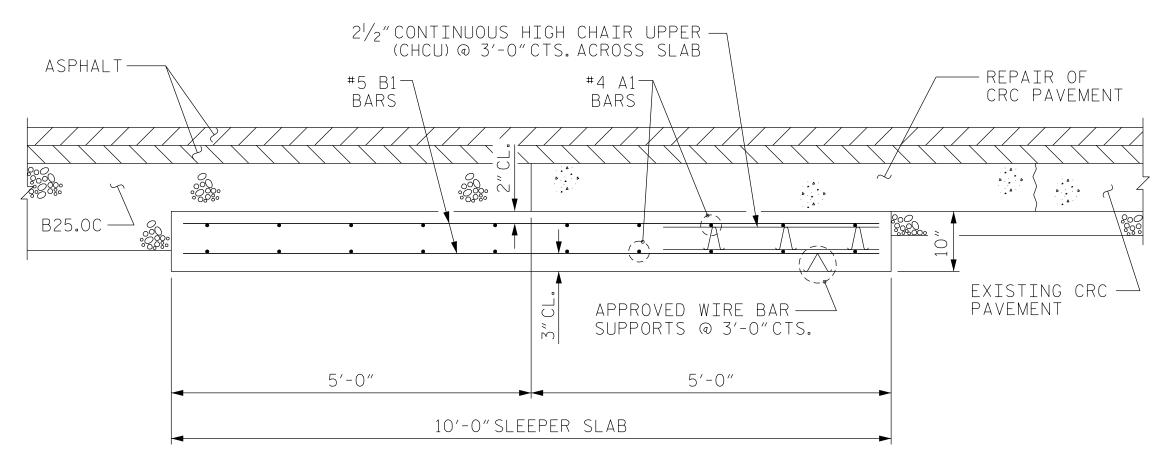

SECTION THRU SLAB

SEE SHEET 2B-1 FOR PAVEMENT SCHEDULE

M.A. ALLEN \_ DATE : <u>11/2016</u> DRAWN BY : \_\_\_ T.H. CARROLL \_ DATE : <u>11/2016</u> CHECKED BY : \_