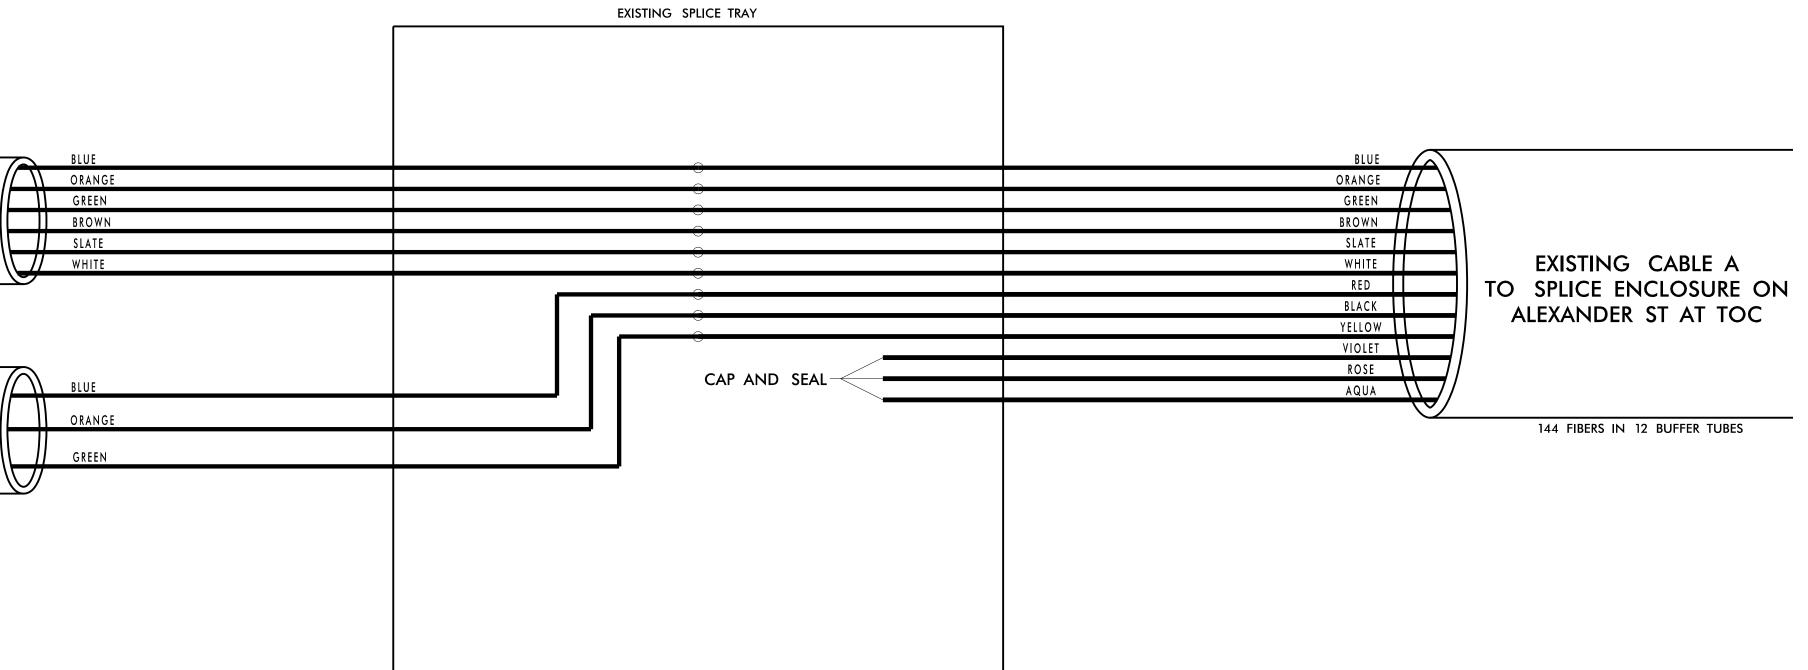

## EXPRESS ENTIRE ORANGE BUFFER TUBE

|                                                                                                    |                                                                             | PROJECT REFERENCE NO.                                                                                                                                                                                                                                                       | SHEET NO.                       |  |
|----------------------------------------------------------------------------------------------------|-----------------------------------------------------------------------------|-----------------------------------------------------------------------------------------------------------------------------------------------------------------------------------------------------------------------------------------------------------------------------|---------------------------------|--|
|                                                                                                    |                                                                             | U-5742                                                                                                                                                                                                                                                                      | ITS-253                         |  |
| COLOR (<br>TIA/EIA 2<br>(1) BLUE<br>(2) ORANGE<br>(3) GREEN<br>(4) BROWN<br>(5) SLATE<br>(6) WHITE | (7) RED<br>(8) BLACK<br>(9) YELLOW<br>(10) VIOLET<br>(11) ROSE<br>(12) AQUA | AL FIBER<br>RE BUFFER TUBE<br>BUFFER TUBE OR MAIN<br>EXPRESSED<br>TER RACKS ARE SCHEM<br>NT FORM MAY VARY.<br>IATION CONFIGURATION<br>IATION CONFIGURATION<br>OR IS RESPONSIBLE FO<br>PROPER TERMINATION<br>IBLE FOR FIELD VERIFY<br>ONTRACTOR SHALL<br>NGINEER WHERE EXIST | AATIC<br>ONS<br>R<br>J.<br>(ING |  |