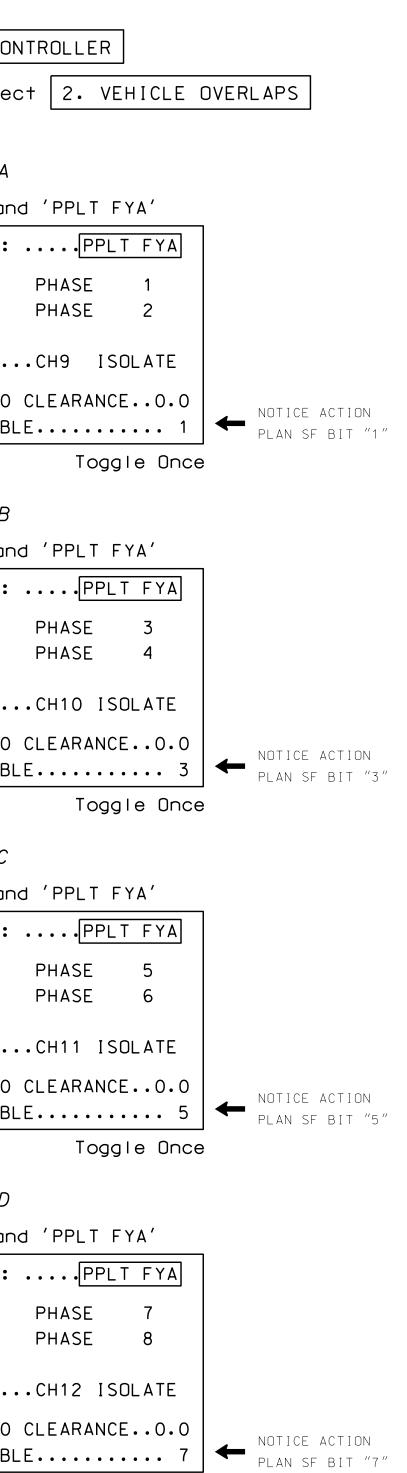

## ECONOLITE ASC/3-2070 OVERLAP PROGRAMMING DETAIL

(program controller as shown)

1. From Main Menu select 2. CONTROLLER

2. From CONTROLLER Submenu select 2. VEHICLE OVERLAPS

| OVERLAP A                   |
|-----------------------------|
| Select TMG VEH OVLP [A] and |
| TMG VEH OVLP[A] TYPE:       |
| PROTECTED LEFT TURN         |
| OPPOSING THROUGH            |
| FLASHING ARROW OUTPUT       |
| DELAY START OF: FYA         |
| ACTION PLAN SF BIT DISABL   |
| $\checkmark$                |
| OVERLAP B                   |
| Select TMG VEH OVLP [B] and |
| TMG VEH OVLP[B] TYPE:       |
| PROTECTED LEFT TURN         |
| OPPOSING THROUGH            |
| FLASHING ARROW OUTPUT       |
| DELAY START OF: FYAO.O      |
| ACTION PLAN SF BIT DISABL   |
|                             |
| OVERLAP C                   |
| Select TMG VEH OVLP [C] and |
| TMG VEH OVLP[C] TYPE:       |
| PROTECTED LEFT TURN         |
| OPPOSING THROUGH            |
| FLASHING ARROW OUTPUT       |
| DELAY START OF: FYA0.0      |
| ACTION PLAN SF BIT DISABL   |
|                             |
| v<br>overlap d              |
| Select TMG VEH OVLP [D] and |
| TMG VEH OVLP[D] TYPE:       |
| PROTECTED LEFT TURN         |
| OPPOSING THROUGH            |
| FLASHING ARROW OUTPUT       |
| DELAY START OF: FYA         |
| ACTION PLAN SF BIT DISABL   |
|                             |
| END PROGRAMMIN              |