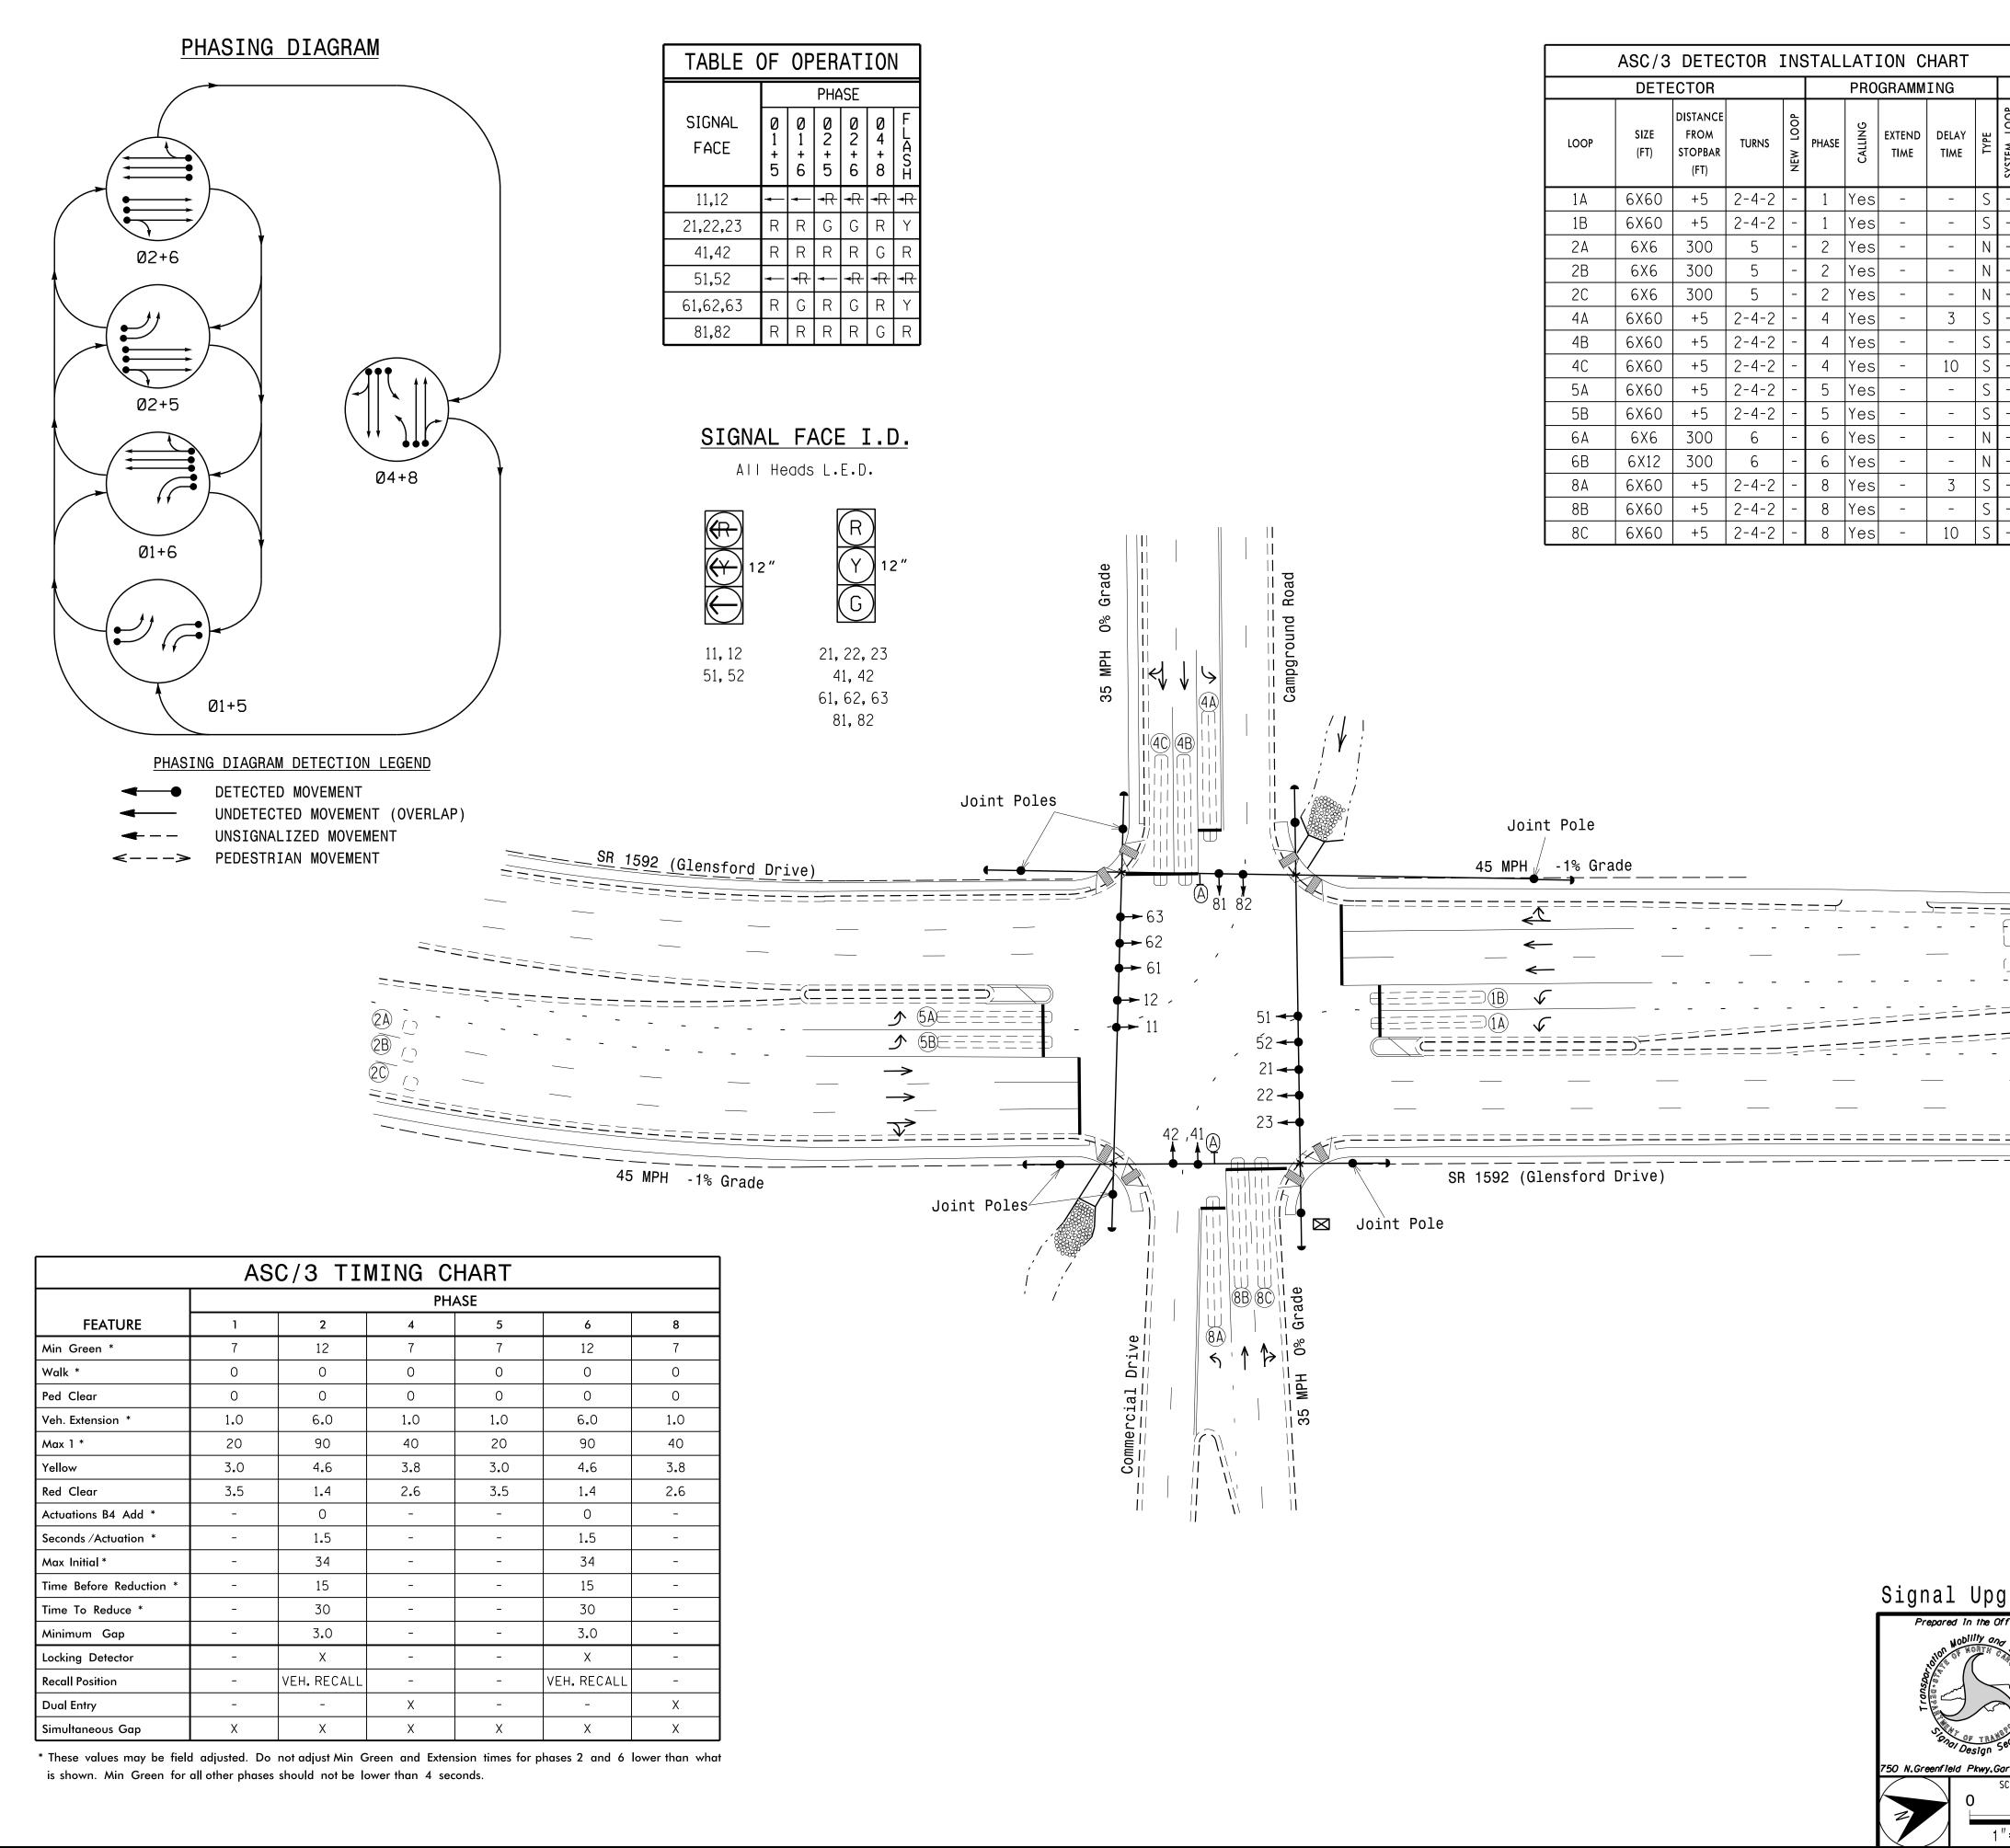

| ASC/3 TIMING CHART      |       |             |     |     |             |     |  |
|-------------------------|-------|-------------|-----|-----|-------------|-----|--|
|                         | PHASE |             |     |     |             |     |  |
| FEATURE                 | 1     | 2           | 4   | 5   | 6           | 8   |  |
| Min Green *             | 7     | 12          | 7   | 7   | 12          | 7   |  |
| Walk *                  | 0     | 0           | 0   | 0   | 0           | 0   |  |
| Ped Clear               | 0     | 0           | 0   | 0   | 0           | 0   |  |
| Veh. Extension *        | 1.0   | 6.0         | 1.0 | 1.0 | 6.0         | 1.0 |  |
| Max 1 *                 | 20    | 90          | 40  | 20  | 90          | 40  |  |
| Yellow                  | 3.0   | 4.6         | 3.8 | 3.0 | 4.6         | 3.8 |  |
| Red Clear               | 3.5   | 1.4         | 2.6 | 3.5 | 1.4         | 2.6 |  |
| Actuations B4 Add *     | _     | 0           | _   | _   | 0           | _   |  |
| Seconds /Actuation *    | -     | 1.5         | -   | -   | 1.5         | _   |  |
| Max Initial *           | -     | 34          | -   | -   | 34          | -   |  |
| Time Before Reduction * | -     | 15          | -   | -   | 15          | -   |  |
| Time To Reduce *        | -     | 30          | -   | -   | 30          | -   |  |
| Minimum Gap             | -     | 3.0         | -   | -   | 3.0         | -   |  |
| Locking Detector        | -     | Х           | -   | -   | Х           | -   |  |
| Recall Position         | _     | VEH. RECALL | -   | _   | VEH. RECALL | -   |  |
| Dual Entry              | -     | -           | Х   | -   | -           | Х   |  |
| Simultaneous Gap        | Х     | Х           | Х   | Х   | X           | Х   |  |

| Ι | PROJECT REFERENCE NO. | SHEET NO. |
|---|-----------------------|-----------|
|   | U - 5742              | Sig.195.0 |

| CHART   |               |                                                                                                                                                                                                                       |             |                                       |  |
|---------|---------------|-----------------------------------------------------------------------------------------------------------------------------------------------------------------------------------------------------------------------|-------------|---------------------------------------|--|
| MM      | ING           |                                                                                                                                                                                                                       |             |                                       |  |
| ND<br>E | DELAY<br>TIME | ТҮРЕ                                                                                                                                                                                                                  | SYSTEM LOOP | X X X X X X X X X X X X X X X X X X X |  |
|         | -             | S<br>S<br>N                                                                                                                                                                                                           | -           | Х                                     |  |
|         | -             | S                                                                                                                                                                                                                     | -           | Х                                     |  |
|         | -             | Ν                                                                                                                                                                                                                     | -           | Х                                     |  |
|         | -             | Ν                                                                                                                                                                                                                     | -           | Х                                     |  |
|         | -             | Ν                                                                                                                                                                                                                     | -           | Х                                     |  |
|         | 3             | S                                                                                                                                                                                                                     | -           | Х                                     |  |
|         | -             | S                                                                                                                                                                                                                     | -           | Х                                     |  |
|         | 10            | S                                                                                                                                                                                                                     | -           | Х                                     |  |
|         | -             | S                                                                                                                                                                                                                     | -           | Х                                     |  |
|         | -             | S                                                                                                                                                                                                                     | -           | Х                                     |  |
|         | _             | Ν                                                                                                                                                                                                                     | -           | Х                                     |  |
|         | _             | N S S S S S S S S S S S S S S S S S S S S S S S S S S S S S S S S S S S S S S S S S S S S S S S S S S S S S S S S S S S S S S S S S S S S S S S S S S S S S S S S S S S S S S S S S S S S S S S S S S S S S S S S S S | -           | Х                                     |  |
|         | 3             | S                                                                                                                                                                                                                     | -           | Х                                     |  |
|         | _             | S                                                                                                                                                                                                                     | -           | Х                                     |  |
|         | 10            | S                                                                                                                                                                                                                     | -           | Х                                     |  |

6B

- -

## 5 Phase Fully Actuated Fayetteville Signal System

## NOTES

- 1. Refer to "Roadway Standard Drawings NCDOT" dated January 2012 and "Standard Specifications for Roads and Structures" dated January 2012.
- 2. Do not program signal for late night flashing operation unless otherwise directed by the Engineer.
- 3. Phase 1 and/or phase 5 may be lagged.
- 4. Set all detector units to presence mode.
- 5. In the event of loop replacement, refer to the current ITS and Signals Design Manual and submit a Plan of Record to the Signal Design Section.
- 6. Locate new cabinet so as not to obstruct sight distance of vehicles turning right on red.
- 7. Pavement markings are existing.
- 8. Maximum times shown in timing chart are for free-run operation only. Coordinated signal system timing values supersede these values.