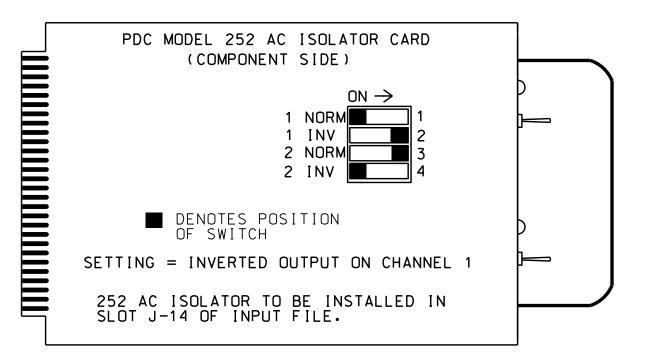

## PREEMPT 1 AC ISOLATOR (MODEL 252) OUTPUT PROGRAMMING DETAIL

(set DIP switches as shown below)

NOTE: IF ANOTHER MANUFACTURER TYPE OF AC ISOLATOR IS USED, OUTPUT PROGRAMMING IS LIKELY NOT TO EQUATE TO THAT SHOWN ABOVE.