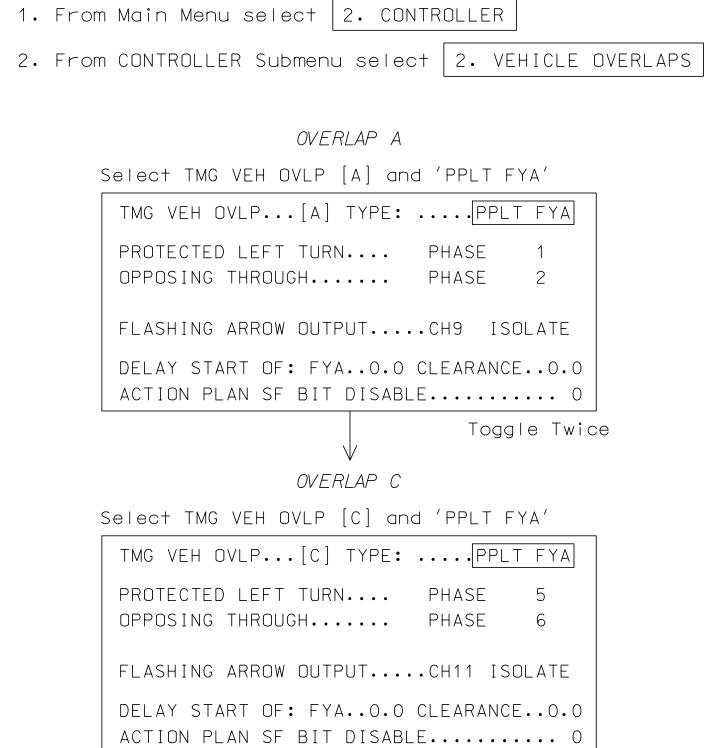

## ECONOLITE ASC/3-2070 OVERLAP PROGRAMMING DETAIL (program controller as shown)

1. From Main Menu select 2. CONTROLLER

| _ |    |          |    |   |    |   |    |    |   |
|---|----|----------|----|---|----|---|----|----|---|
|   | ΤM | 1G       | VE | Η | 0  | V | LF | D  | • |
|   |    | OT<br>PO |    |   |    |   |    |    |   |
|   | FL | AS       | ΗI | Ν | G  | A | Rf | 7( |   |
|   | DE | LA       | Y  | S | ΤA | R | Т  | (  | _ |
|   | АC | ΤI       | ON |   | ΡL | А | Ν  | (  | 2 |

| TMG  | VEH   | OVLP            |
|------|-------|-----------------|
|      |       | D LEF<br>Thro   |
| FLAS | SHING | ARR             |
|      |       | ART (<br>Plan s |
| -    |       |                 |