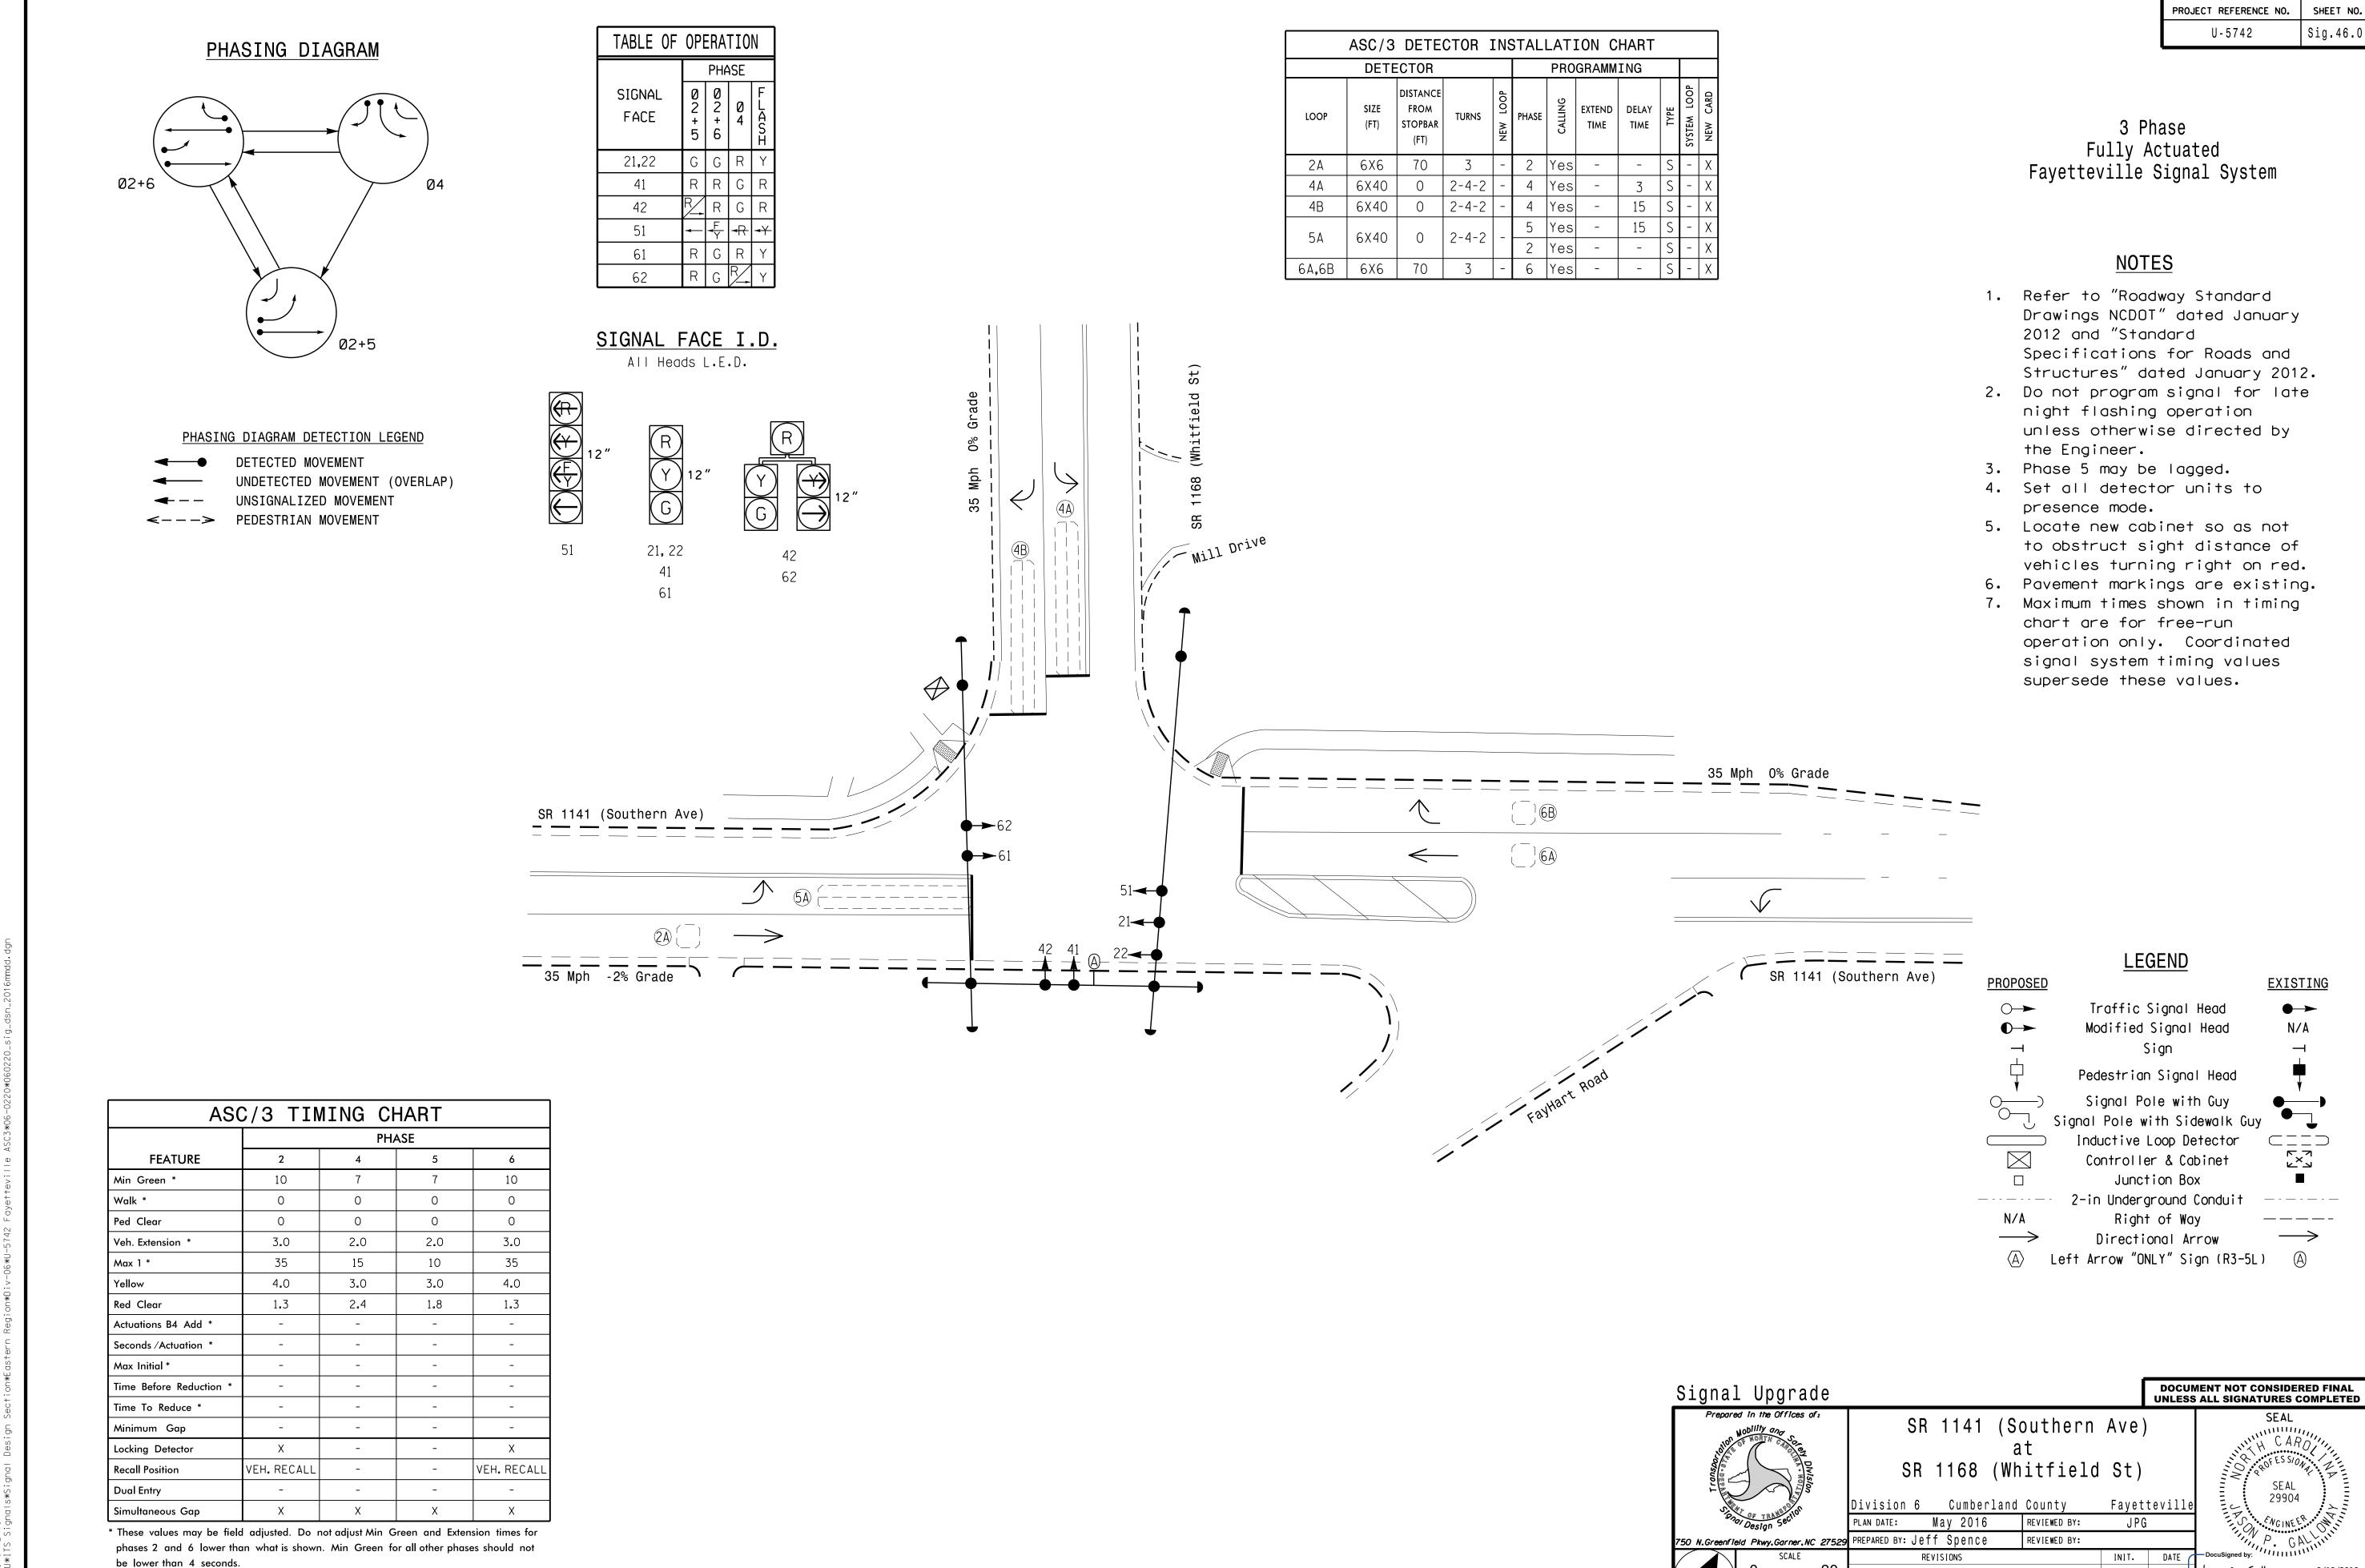

|       | ASC/3        | DETE                                | CTOR : | ENS      | STAL  | LAT     | ION C          | HART          |      |             |  |
|-------|--------------|-------------------------------------|--------|----------|-------|---------|----------------|---------------|------|-------------|--|
|       | DETE         | ECTOR                               |        |          |       | PRO     | GRAMM          | ING           |      |             |  |
| LOOP  | SIZE<br>(FT) | DISTANCE<br>FROM<br>STOPBAR<br>(FT) | TURNS  | NEW LOOP | PHASE | CALLING | EXTEND<br>TIME | DELAY<br>TIME | ТҮРЕ | SYSTEM LOOP |  |
| 2A    | 6X6          | 70                                  | 3      | -        | 2     | Yes     | -              | -             | S    | -           |  |
| 4A    | 6X40         | 0                                   | 2-4-2  | -        | 4     | Yes     | -              | 3             | S    | -           |  |
| 4B    | 6X40         | 0                                   | 2-4-2  | -        | 4     | Yes     | -              | 15            | S    | -           |  |
| 5A    | 6X40         | 0                                   | 2-4-2  |          | 5     | Yes     | I              | 15            | S    | -           |  |
| Л     | 0740         |                                     | 2-4-2  |          | 2     | Yes     | -              | -             | S    | -           |  |
| 6A,6B | 6X6          | 70                                  | 3      | _        | 6     | Yes     | _              | _             | S    | _           |  |

| PROJECT REFERENCE NO. | SHEET NO. |
|-----------------------|-----------|
| U-5742                | Sig.46.0  |

| gnal Upgrade                      |                                                        |                           | IENT NOT CONSIDERED FINAL<br>ALL SIGNATURES COMPLETED |  |  |
|-----------------------------------|--------------------------------------------------------|---------------------------|-------------------------------------------------------|--|--|
| Prepared in the Offices of:       | SR 1141 (Southern A<br>at                              | ,                         | SEAL<br>WH CARO                                       |  |  |
| Transport                         | SR 1168 (Whitfield S<br>Division 6 Cumberland County F | <b>St)</b><br>ayetteville | SEAL<br>29904                                         |  |  |
| Design Section                    | PLAN DATE: May 2016 REVIEWED BY:                       | JPG                       | ENGINEER ON                                           |  |  |
| N.Greenfield Pkwy,Garner,NC 27529 | PREPARED BY: Jeff Spence REVIEWED BY:                  |                           | P. GAL                                                |  |  |
| SCALE                             | REVISIONS                                              | NIT. DATE                 | DocuSigned by:                                        |  |  |
| 0 20                              |                                                        |                           | Jason P. Galloway 5/18/2016                           |  |  |
| N                                 |                                                        | ······                    | F700EA70481841D DATE                                  |  |  |
| 1 "=20'                           |                                                        |                           | SIG. INVENTORY NO. 06-0220                            |  |  |