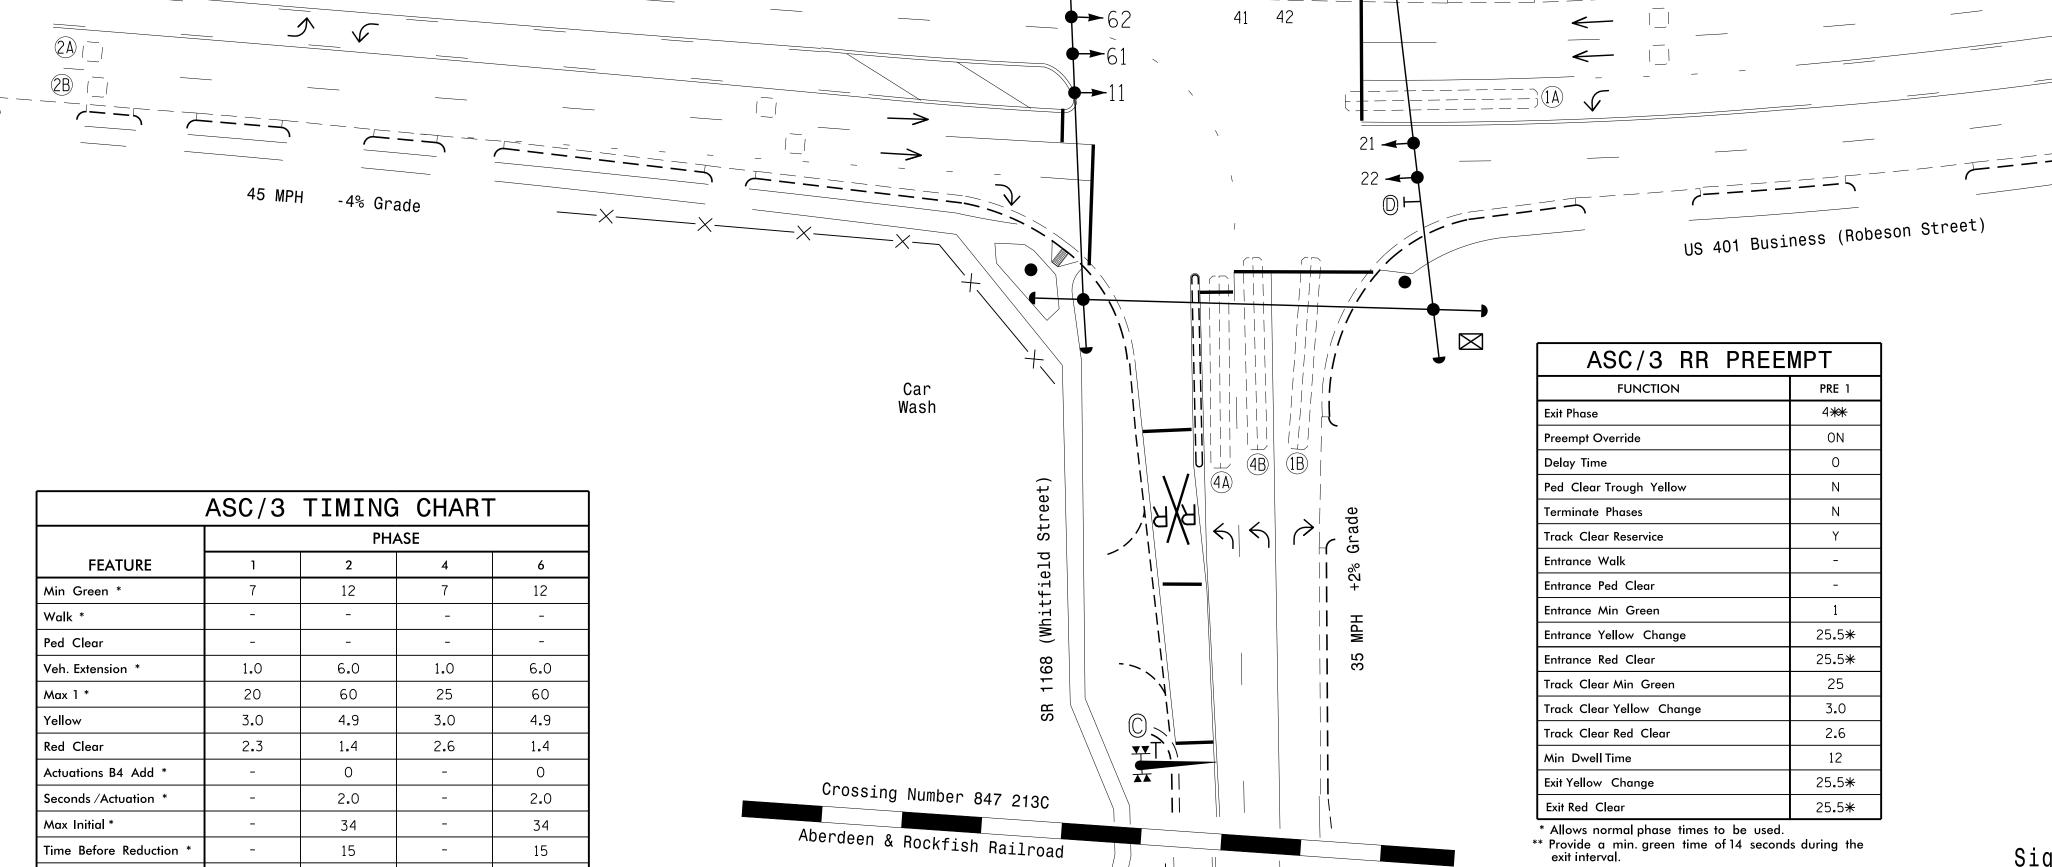

| 12" | R<br>Y<br>12" | R<br>Y<br>G |
|-----|---------------|-------------|
| 11  | 21, 22        | 42          |

61,62

|       | DETE         | ECTOR                               |       | PROGRAMMING |       |         |                |               |      |             |          |
|-------|--------------|-------------------------------------|-------|-------------|-------|---------|----------------|---------------|------|-------------|----------|
| LOOP  | SIZE<br>(FT) | DISTANCE<br>FROM<br>STOPBAR<br>(FT) | TURNS | NEW LOOP    | PHASE | CALLING | EXTEND<br>TIME | DELAY<br>TIME | TYPE | SYSTEM LOOP | NEW CARD |
| 1 Λ   | CVCO         | ı E                                 | 2 4 2 | -           | 1     | Yes     | -              | 15            | S    | -           | Χ        |
| 1 A   | 6X60         | +5                                  | 2-4-2 | _           | 6     | Yes     | -              | 3             | G    | -           | Х        |
| 1B    | 6X60         | +5                                  | 2-4-2 | _           | 1     | Yes     | -              | 15            | S    | -           | Х        |
| 2A,2B | 6X6          | 300                                 | 4     | _           | 2     | Yes     | -              | -             | N    | _           | Х        |
| 4A    | 6X60         | +5                                  | 2-4-2 | _           | 4     | Yes     | -              | -             | S    | -           | Х        |
| 4B    | 6X60         | +5                                  | 2-4-2 | _           | 4     | Yes     | -              | -             | S    | _           | Х        |
| 6A,6B | 6X6          | 300                                 | 4     | -           | 6     | Yes     | _              | _             | N    | -           | Χ        |

| LOOP  | (FT) | STOPBAR<br>(FT) | TURNS | NEW | PHASE | CALLI | TIME | TIME | TYP | SYSTEM | NEW | Fayetteville Signal System                                                                                                                                                                                                                                                                                                                                                                                                                                                                                                                                                                                                                                                                                                                                                                                                                                                                                                                                                                                                                                                                                                                                                                                                                                                                                                                                                                                                                                                                                                                                                                                                                                                                                                                                                                                                                                                                                                                                                                                                                                                                                                    |
|-------|------|-----------------|-------|-----|-------|-------|------|------|-----|--------|-----|-------------------------------------------------------------------------------------------------------------------------------------------------------------------------------------------------------------------------------------------------------------------------------------------------------------------------------------------------------------------------------------------------------------------------------------------------------------------------------------------------------------------------------------------------------------------------------------------------------------------------------------------------------------------------------------------------------------------------------------------------------------------------------------------------------------------------------------------------------------------------------------------------------------------------------------------------------------------------------------------------------------------------------------------------------------------------------------------------------------------------------------------------------------------------------------------------------------------------------------------------------------------------------------------------------------------------------------------------------------------------------------------------------------------------------------------------------------------------------------------------------------------------------------------------------------------------------------------------------------------------------------------------------------------------------------------------------------------------------------------------------------------------------------------------------------------------------------------------------------------------------------------------------------------------------------------------------------------------------------------------------------------------------------------------------------------------------------------------------------------------------|
| 1 Λ   | CVCO | 1.5             | 2-4-2 | -   | 1     | Yes   | _    | 15   | S   | -      | X   | <u>NOTES</u>                                                                                                                                                                                                                                                                                                                                                                                                                                                                                                                                                                                                                                                                                                                                                                                                                                                                                                                                                                                                                                                                                                                                                                                                                                                                                                                                                                                                                                                                                                                                                                                                                                                                                                                                                                                                                                                                                                                                                                                                                                                                                                                  |
| 1A    | 6X60 | +2              | 2-4-2 | -   | 6     | Yes   | -    | 3    | G   | -      | Х   | A Defend of Chandrad                                                                                                                                                                                                                                                                                                                                                                                                                                                                                                                                                                                                                                                                                                                                                                                                                                                                                                                                                                                                                                                                                                                                                                                                                                                                                                                                                                                                                                                                                                                                                                                                                                                                                                                                                                                                                                                                                                                                                                                                                                                                                                          |
| 1B    | 6X60 | +5              | 2-4-2 | -   | 1     | Yes   | -    | 15   | S   | -      | X   | 1. Refer to "Roadway Standard                                                                                                                                                                                                                                                                                                                                                                                                                                                                                                                                                                                                                                                                                                                                                                                                                                                                                                                                                                                                                                                                                                                                                                                                                                                                                                                                                                                                                                                                                                                                                                                                                                                                                                                                                                                                                                                                                                                                                                                                                                                                                                 |
| 2A,2B | 6X6  | 300             | 4     | -   | 2     | Yes   | -    | _    | N   | -      | X   | Drawings NCDOT" dated Januar<br>2012 and "Standard                                                                                                                                                                                                                                                                                                                                                                                                                                                                                                                                                                                                                                                                                                                                                                                                                                                                                                                                                                                                                                                                                                                                                                                                                                                                                                                                                                                                                                                                                                                                                                                                                                                                                                                                                                                                                                                                                                                                                                                                                                                                            |
| 4A    | 6X60 | +5              | 2-4-2 | -   | 4     | Yes   | _    | _    | S   | -      | X   | Specifications for Roads and                                                                                                                                                                                                                                                                                                                                                                                                                                                                                                                                                                                                                                                                                                                                                                                                                                                                                                                                                                                                                                                                                                                                                                                                                                                                                                                                                                                                                                                                                                                                                                                                                                                                                                                                                                                                                                                                                                                                                                                                                                                                                                  |
| 4B    | 6X60 | +5              | 2-4-2 | -   | 4     | Yes   | _    | _    | S   | _      | X   | Structures" dated January 20                                                                                                                                                                                                                                                                                                                                                                                                                                                                                                                                                                                                                                                                                                                                                                                                                                                                                                                                                                                                                                                                                                                                                                                                                                                                                                                                                                                                                                                                                                                                                                                                                                                                                                                                                                                                                                                                                                                                                                                                                                                                                                  |
|       |      |                 |       |     |       |       |      |      |     | 1      |     | 7 311 de la de de la de |

DETECTED MOVEMENT

UNDETECTED MOVEMENT (OVERLAP)

US 401 Business (Robeson Street)

30

3.0

VEH. RECALI

3.0

VEH. RECALL

phases 2 and 6 lower than what is shown. Min Green for all other phases should not

UNSIGNALIZED MOVEMENT

| <> | PEDESTRIAN | MOVEMENT |
|----|------------|----------|
|    |            |          |

Simultaneous Preemption

railroad preemption phasing. Do not program signal for late

night flashing operation.

replacement, refer to the

Manual and submit a Plan of

Record to the Signal Design

6. Locate new cabinet so as not

7. Pavement markings are existing. 8. Ensure flashing operation does

9. Maximum times shown in timing

operation only. Coordinated signal system timing values

not alter operation of

chart are for free-run

supersede these values.

LEGEND

Traffic Signal Head

Modified Signal Head