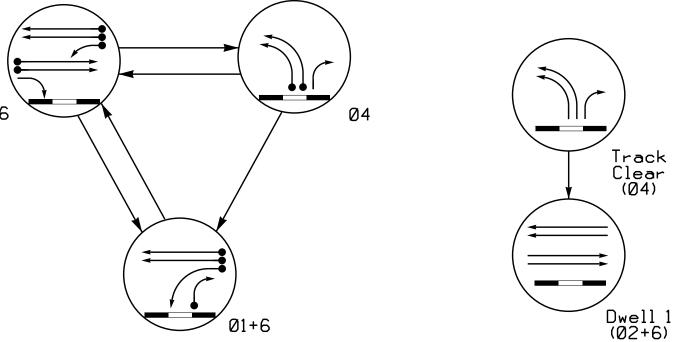

phases 2 and 6 lower than what is shown. Min Green for all other phases should not

UNSIGNALIZED MOVEMENT

| <> | PEDESTRIAN | MOVEMENT |
|----|------------|----------|
|    |            |          |

Simultaneous Preemption