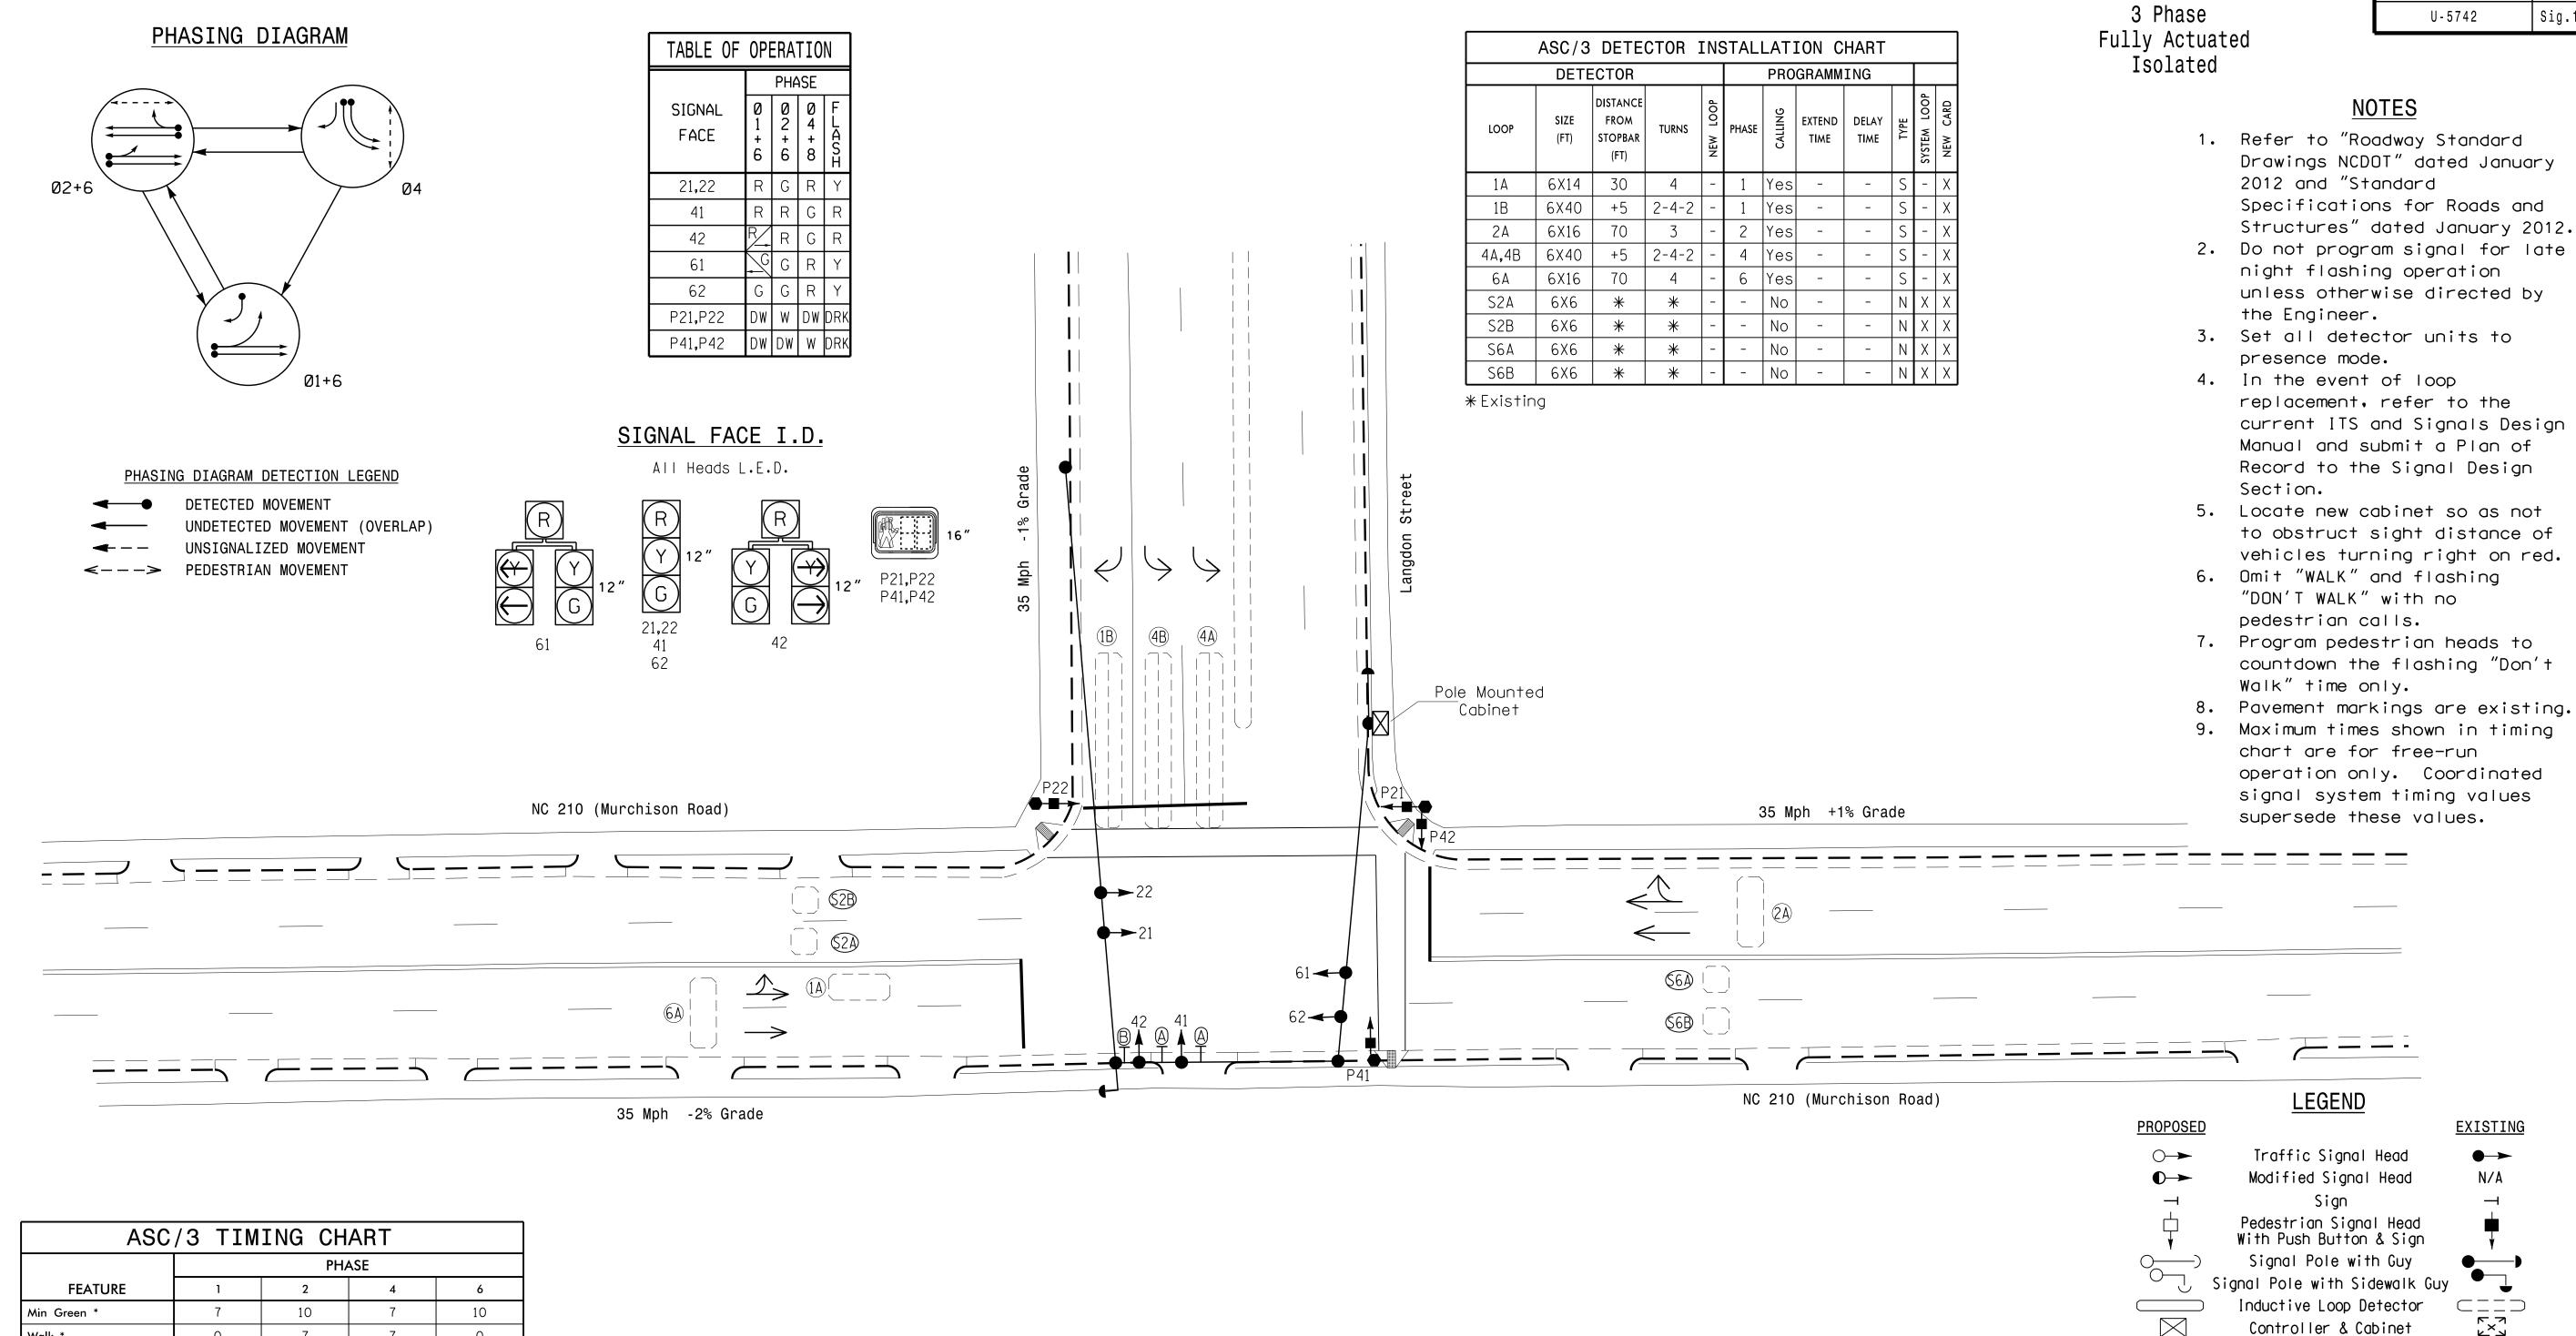

| ASC/3 TIMING CHART      |       |             |     |             |
|-------------------------|-------|-------------|-----|-------------|
|                         | PHASE |             |     |             |
| FEATURE                 | 1     | 2           | 4   | 6           |
| Min Green *             | 7     | 10          | 7   | 10          |
| Walk *                  | 0     | 7           | 7   | 0           |
| Ped Clear               | 0     | 20          | 12  | 0           |
| Veh. Extension *        | 2.0   | 3.0         | 2.0 | 2.0         |
| Max 1 *                 | 15    | 30          | 25  | 30          |
| Yellow                  | 3.0   | 4.0         | 3.0 | 4.0         |
| Red Clear               | 2.3   | 1.7         | 2.6 | 1.7         |
| Actuations B4 Add *     | -     | -           | _   | -           |
| Seconds /Actuation *    | ı     | -           | -   | -           |
| Max Initial *           | -     | -           | _   | -           |
| Time Before Reduction * | -     | -           | _   | -           |
| Time To Reduce *        | -     | -           | -   | -           |
| Minimum Gap             | ı     | -           | -   | -           |
| Locking Detector        | -     | Х           | -   | X           |
| Recall Position         | -     | VEH. RECALL | _   | VEH. RECALL |
| Dual Entry              | -     | -           | -   | -           |
| Simultaneous Gap        | Х     | Х           | Х   | Х           |

\* These values may be field adjusted. Do not adjust Min Green and Extension times for phases 2 and 6 lower than what is shown. Min Green for all other phases should not be lower than 4 seconds

Signal Upgrade NC 210 (Murchison Road) Langdon Street ivision 6 Cumberland County 750 N.Greenfield Pkwy.Garner.NC 27529 PREPARED BY: Jeff Spence REVIEWED BY: