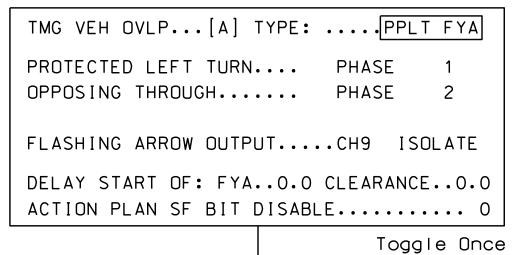

## OVERLAP A

Select TMG VEH OVLP [A] and 'PPLT FYA'

OVERLAP B

Select TMG VEH OVLP [B] and 'PPLT FYA'

| <del>_</del>                              | -     |           |        |
|-------------------------------------------|-------|-----------|--------|
| TMG VEH OVLP[B]                           | TYPE: | ····PPLT  | FYA    |
| PROTECTED LEFT TURN OPPOSING THROUGH      |       |           |        |
| FLASHING ARROW OUTP                       | UT    | .CH10 ISO | _ATE   |
| DELAY START OF: FYA<br>ACTION PLAN SF BIT |       |           |        |
|                                           |       | Toggl     | e Once |