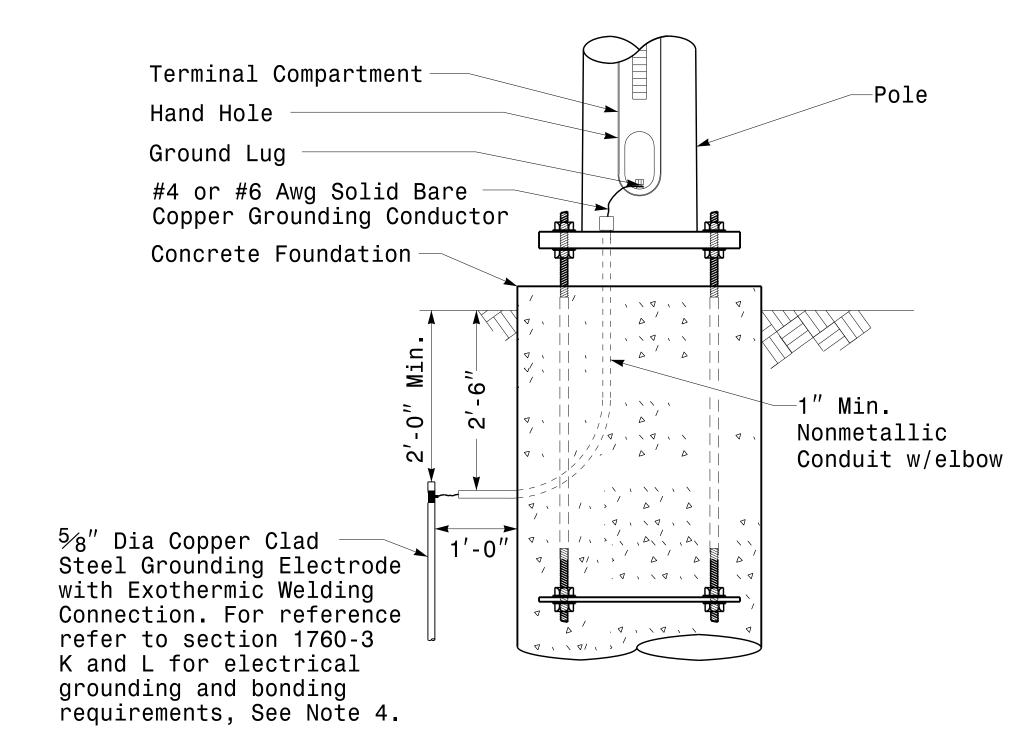

## Strain Pole Attachments

## NOTE:

- 1. Strap all signal cables to the side of the pole with  $34^{\prime\prime}$  stainless steel straps when the distance between the spanwire attachment clamp and the weatherheads exceeds  $3^{\prime}$ - $0^{\prime\prime}$ .
- 2. Provide minimum two spanwire pole clamps per pole.
- 3. It is prohibited to attach two span wires at one pole clamp.
- 4. For general requirements refer to NCDOT Standard Specifications for Roadway and Structures, January 2012.

PROJECT ID. NO. SHEET NO.

U-4910B Sig.M6

#0#

ס



## Attachment of Cable to Intermediate Metal Pole



## Metal Pole Grounding Detail For Strain Pole and Mast Arm