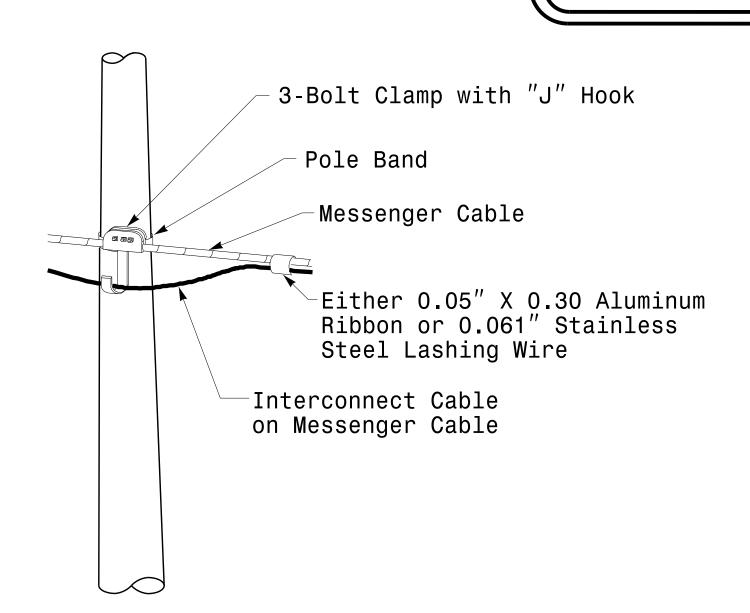

## Strain Pole Attachments

## NOTE:

- 1. Strap all signal cables to the side of the pole with  $34^{\prime\prime}$  stainless steel straps when the distance between the spanwire attachment clamp and the weatherheads exceeds  $3^{\prime}$ - $0^{\prime\prime}$ .
- 2. Provide minimum two spanwire pole clamps per pole.
- 3. It is prohibited to attach two span wires at one pole clamp.
- 4. For general requirements refer to NCDOT Standard Specifications for Roadway and Structures, January 2012.

PROJECT ID. NO. SHEET NO.

U-4910B Sig.M6

#0#

ס



## Attachment of Cable to Intermediate Metal Pole



## Metal Pole Grounding Detail For Strain Pole and Mast Arm