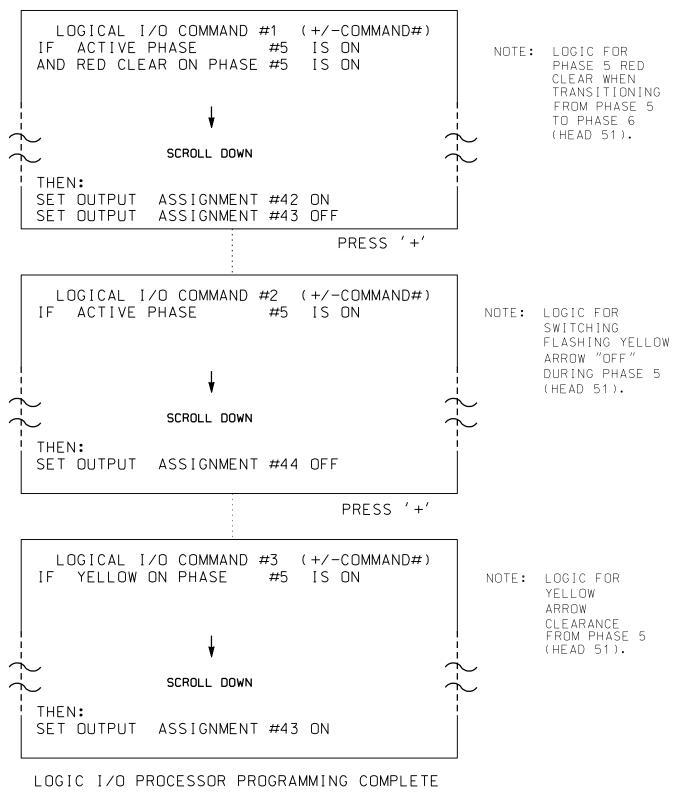

# LOGICAL I/O PROCESSOR PROGRAMMING DETAIL TO PRODUCE SPECIAL FYA-PPLT SIGNAL SEQUENCE

## (program controller as shown below)

- 1. FROM MAIN MENU PRESS '2' (PHASE CONTROL), THEN '1' (PHASE CONTROL FUNCTIONS). SCROLL TO THE BOTTOM OF THE MENU AND ENABLE ACT LOGIC COMMANDS 1, 2 AND 3.
- 2. FROM MAIN MENU PRESS '6' (OUTPUTS), THEN '3' (LOGICAL I/O PROCESSOR).

| OUTPUT REFERENCE S                                                      | C  |
|-------------------------------------------------------------------------|----|
| USE TO INTERPRET LOGIC PF                                               | 7( |
| OUTPUT 42 = Overlap C<br>OUTPUT 43 = Overlap C<br>OUTPUT 44 = Overlap C |    |