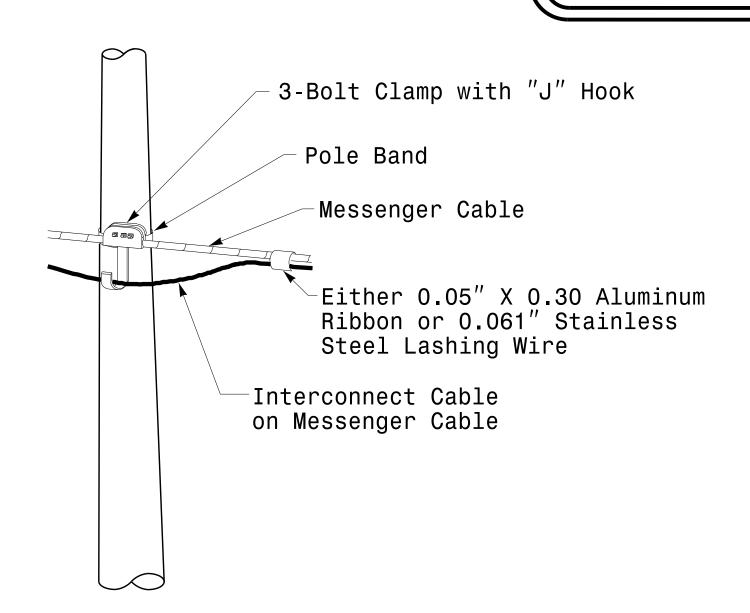

## Strain Pole Attachments

## NOTE:

- 1. Strap all signal cables to the side of the pole with  $\sqrt[3]{4}^{\prime\prime}$  stainless steel straps when the distance between the spanwire attachment clamp and the weatherheads exceeds  $3^{\prime}$ -0 $^{\prime\prime}$ .
- 2. Provide minimum two spanwire pole clamps per pole.
- 3. It is prohibited to attach two span wires at one pole clamp.
- 4. For general requirements refer to NCDOT Standard Specifications for Roadway and Structures, January 2012.

PROJECT ID. NO. SHEET NO.

U-4910A Sig.M6

#0#

ס



## Attachment of Cable to Intermediate Metal Pole



## Metal Pole Grounding Detail For Strain Pole and Mast Arm