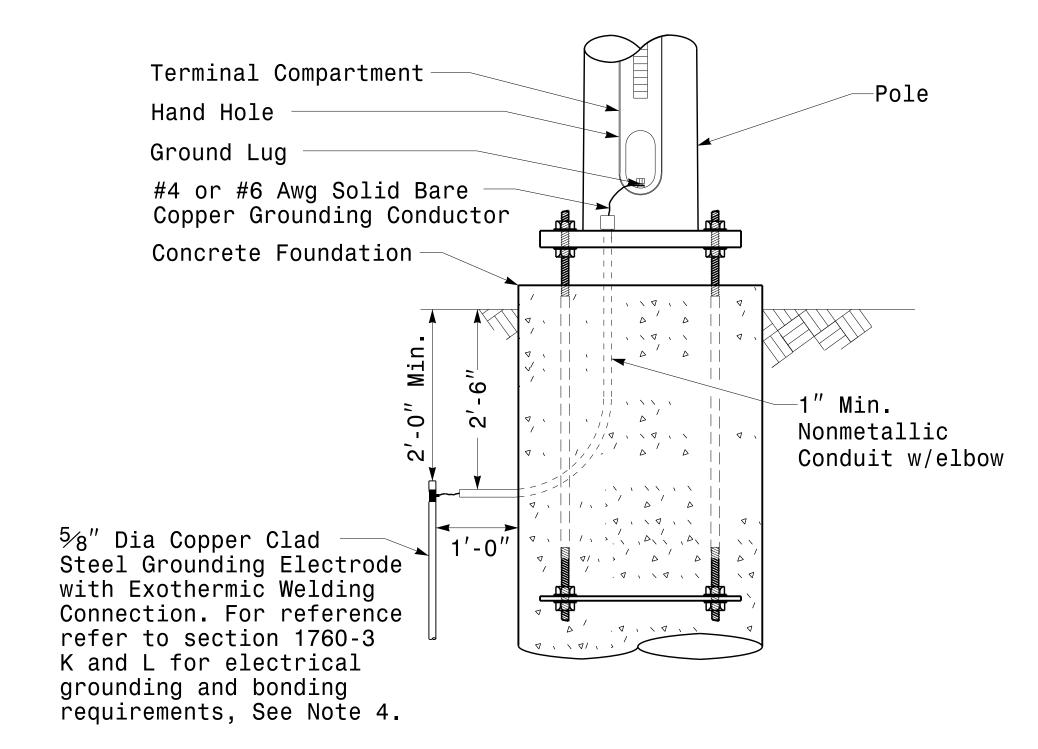

## Strain Pole Attachments

## NOTE:

- 1. Strap all signal cables to the side of the pole with  $\sqrt[3]{4}^{\prime\prime}$  stainless steel straps when the distance between the spanwire attachment clamp and the weatherheads exceeds  $3^{\prime}$ -0 $^{\prime\prime}$ .
- 2. Provide minimum two spanwire pole clamps per pole.
- 3. It is prohibited to attach two span wires at one pole clamp.
- 4. For general requirements refer to NCDOT Standard Specifications for Roadway and Structures, January 2012.

PROJECT ID. NO. SHEET NO.

U-4910A Sig.M6

#0#

ס



## Attachment of Cable to Intermediate Metal Pole



## Metal Pole Grounding Detail For Strain Pole and Mast Arm