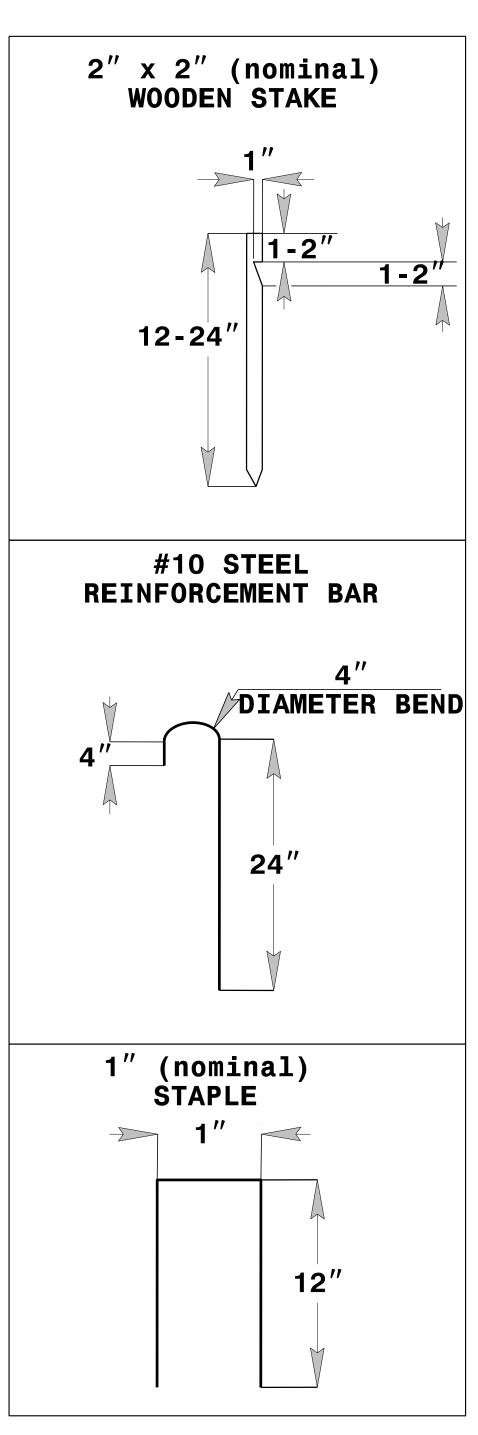

| PROJECT REFERENCE NO       | ). | SHEET NO.              |  |
|----------------------------|----|------------------------|--|
| U-4910A                    |    | EC-2                   |  |
| R/W SHEET NO.              |    |                        |  |
| ROADWAY DESIGN<br>ENGINEER |    | HYDRAULICS<br>ENGINEER |  |
|                            |    |                        |  |

## SKIMMER BASIN WITH BAFFLES DETAIL





## COIR FIBER MAT ANCHOR OPTIONS

## NOTES

- . SEED AND PLACE MATTING FOR EROSION CONTROL ON INTERIOR AND EXTERIOR SIDESLOPES.
- 2. LIMIT EARTH DIKE HEIGHT TO 5 FT.

- 3. FOR BASIN DEPTH OF 3 FT., THE MINIMUM BASIN WIDTH SHALL BE 9 FT.
  4. DETERMINE PRIMARY SPILLWAY WEIR LENGTH (FT.) USING Q/O.8, WHERE Q IS FLOW RATE (CFS) INTO BASIN.
  5. PLASTIC SLOPE DRAIN PIPE AT INLET OF BASIN MAY BE REPLACED BY FILTRATION GEOTEXTILE OR TARP AS DIRECTED.
- 6. SOIL STABILIZATION GEOTEXTILE FOR PRIMARY SPILLWAY SHALL BE ONE CONTINUOUS PIECE OF MATERIAL OR OVERLAPPED 18 IN. (MIN.).

NOT TO SCALE