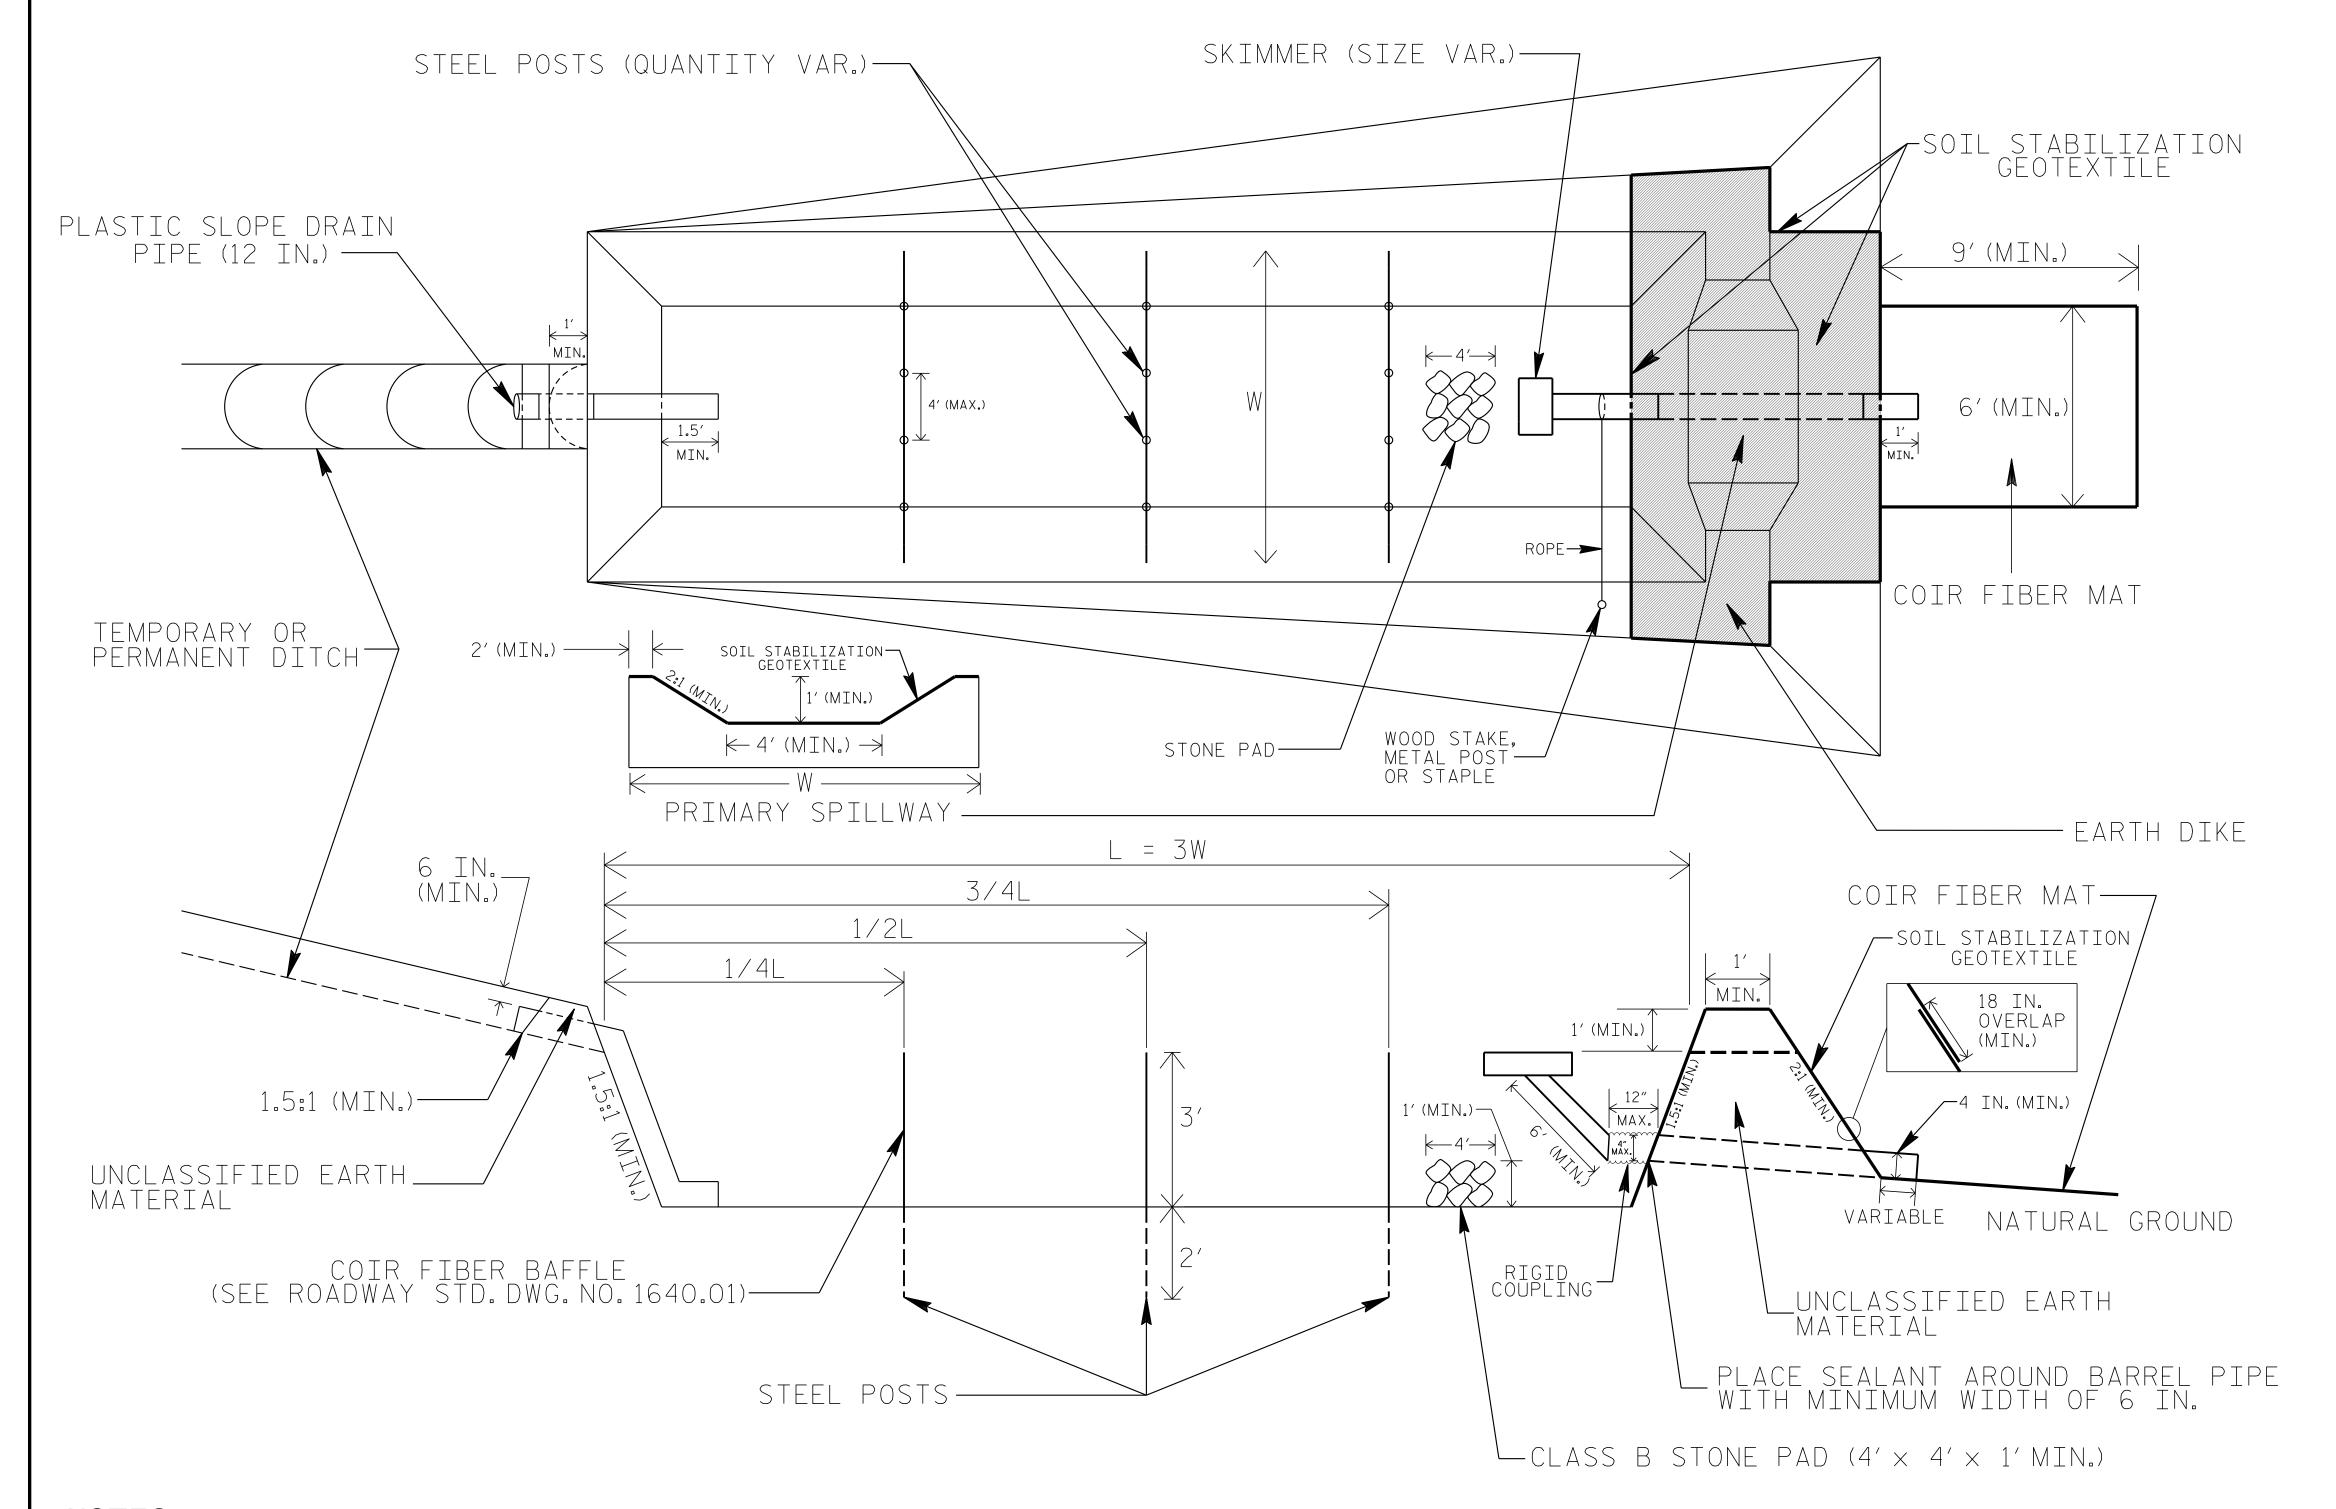

## SKIMMER BASIN WITH BAFFLES DETAIL

## NOTES

- . SEED AND PLACE MATTING FOR EROSION CONTROL ON INTERIOR AND EXTERIOR SIDESLOPES.
- 2. LIMIT EARTH DIKE HEIGHT TO 5 FT.

- 3. FOR BASIN DEPTH OF 3 FT., THE MINIMUM BASIN WIDTH SHALL BE 9 FT.
  4. DETERMINE PRIMARY SPILLWAY WEIR LENGTH (FT.) USING Q/O.8, WHERE Q IS FLOW RATE (CFS) INTO BASIN.
  5. PLASTIC SLOPE DRAIN PIPE AT INLET OF BASIN MAY BE REPLACED BY FILTRATION GEOTEXTILE OR TARP AS DIRECTED.
- 6. SOIL STABILIZATION GEOTEXTILE FOR PRIMARY SPILLWAY SHALL BE ONE CONTINUOUS PIECE OF MATERIAL OR OVERLAPPED 18 IN. (MIN.).

NOT TO SCALE