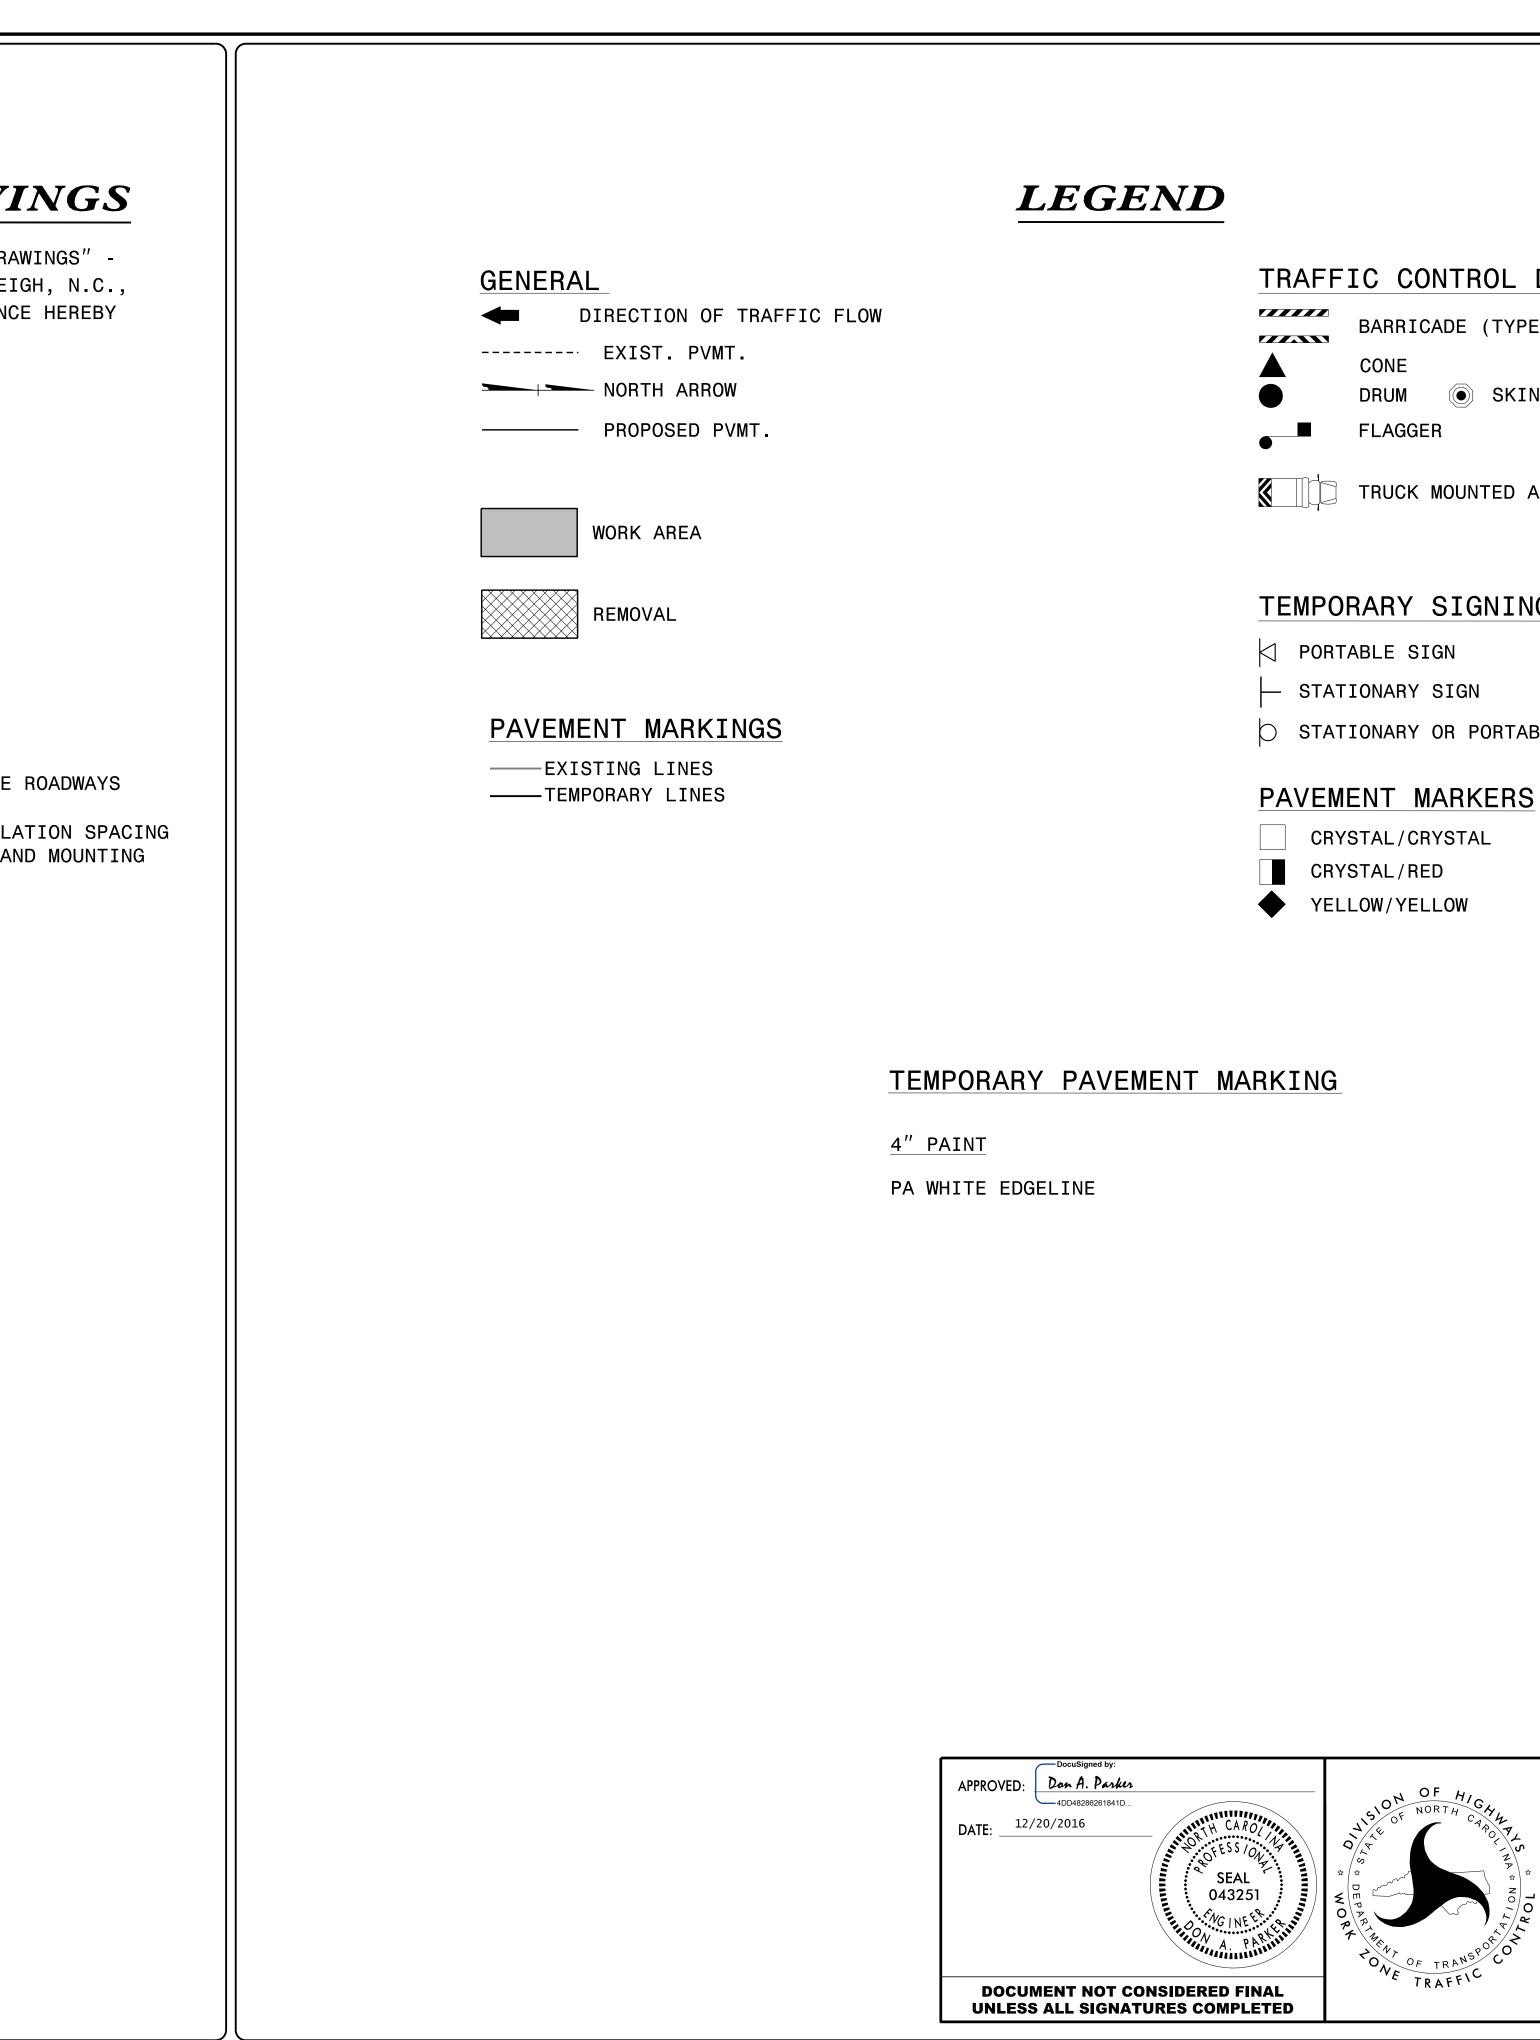

|                             | PROJ. REFERENCE NO. | SHEET NO. |
|-----------------------------|---------------------|-----------|
|                             | B-5383              | TMP-1A    |
|                             |                     |           |
|                             |                     |           |
|                             |                     |           |
|                             |                     |           |
|                             |                     |           |
| TRAFFIC CONTROL DEVICES     |                     |           |
| BARRICADE (TYPE III)        |                     |           |
|                             |                     |           |
|                             |                     |           |
| DRUM ( SKINNY DRUM (        | IUBULAR MARKER      |           |
| ● FLAGGER                   |                     |           |
|                             |                     |           |
| TRUCK MOUNTED ATTENUATOR (T | MA)                 |           |
|                             |                     |           |
|                             |                     |           |
| TEMPORARY SIGNING           |                     |           |
|                             |                     |           |
| ☐ PORTABLE SIGN             |                     |           |
| - STATIONARY SIGN           |                     |           |
| STATIONARY OR PORTABLE SIGN |                     |           |
|                             |                     |           |
| PAVEMENT MARKERS            |                     |           |
|                             |                     |           |
|                             |                     |           |
| CRYSTAL/RED                 |                     |           |