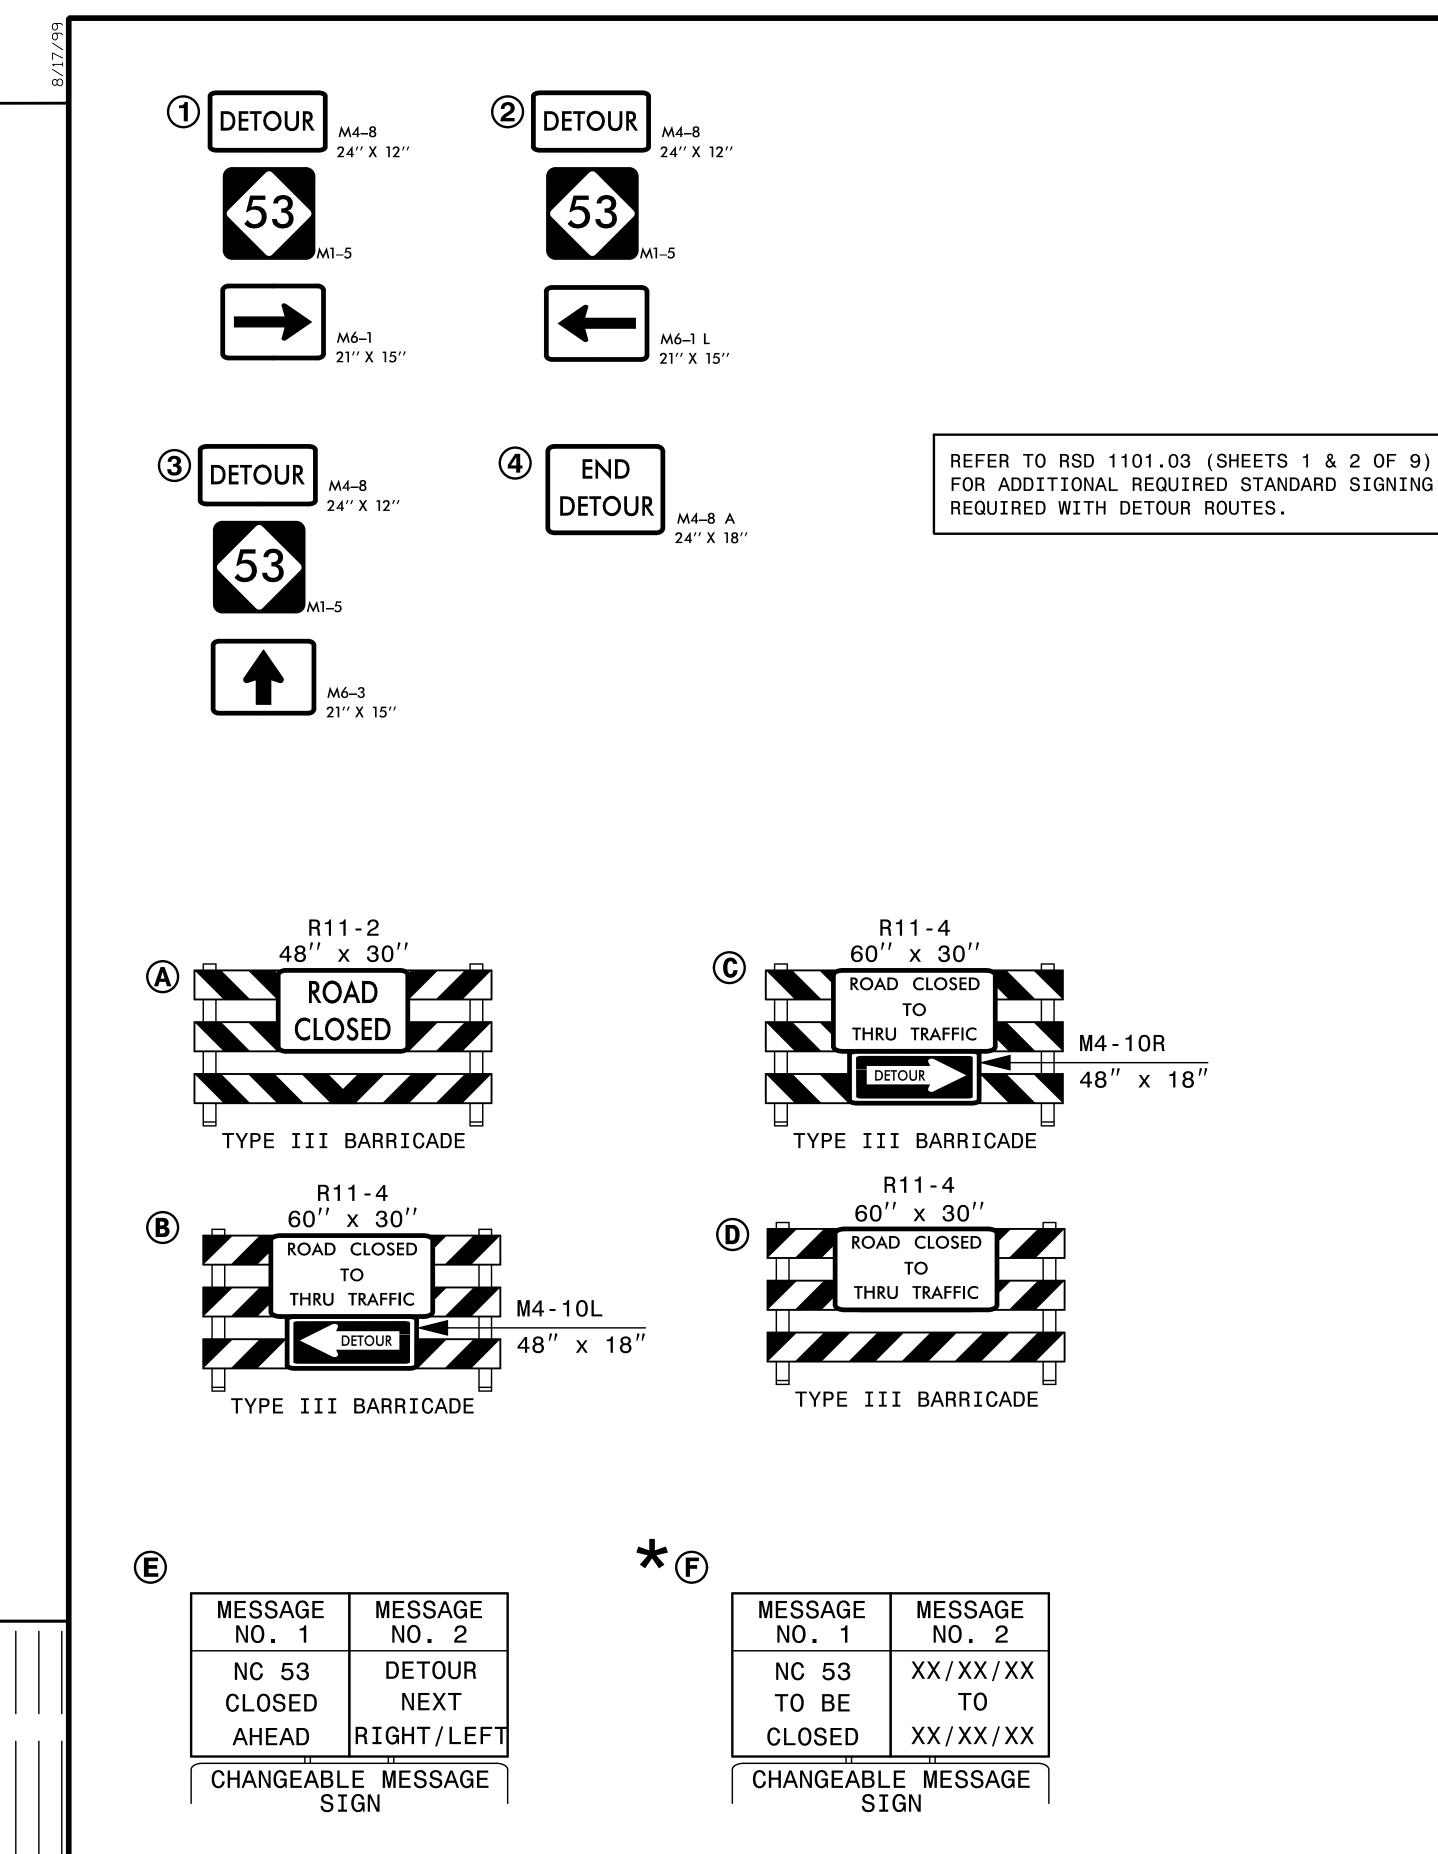

TWO WEEKS PRIOR TO CLOSURE, USE CMS BOARDS TO ALERT MOTORIST

OF UPCOMING ROAD CLOSURE. PLACE BOARDS AT POINT OF CLOSURE

SR 1213 BLUE CREEK RD SR 1246 GOULD RD. SR 1215 GRAY TOWN RD 3-F0Y SEE NOTE

\* NOTE - DETOUR ROUTE USED IN:

AREA 2, PHASE I, STEP 3: CLOSURE FOR PIPE INSTALLATION AT -L- STA 34+25+/-

AREA 2, PHASE I, STEP 4: CLOSURE FOR PIPE INSTALLATION AT -L- STA 57+60+/-

TRANSPORTATION MANAGEMENT PLAN DETOUR #1 -L- FROM -Y1- T0 -Y3-