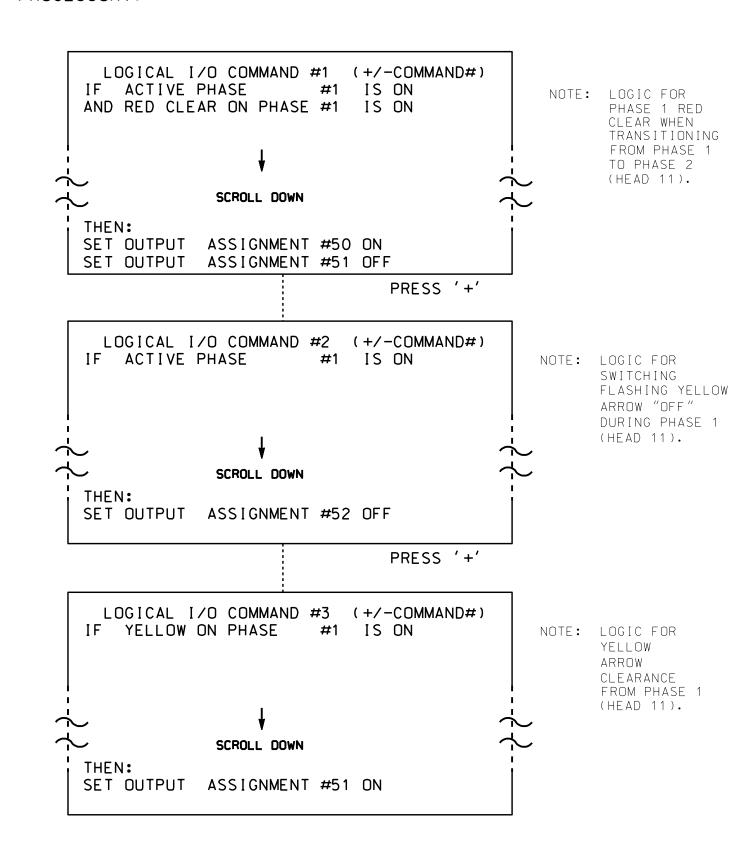

- 1. FROM MAIN MENU PRESS '2' (PHASE CONTROL), THEN '1' (PHASE CONTROL FUNCTIONS). SCROLL TO THE BOTTOM OF THE MENU AND ENABLE ACT LOGIC COMMANDS 1, 2, AND 3.
- 2. FROM MAIN MENU PRESS '6' (OUTPUTS), THEN '3' (LOGICAL I/O PROCESSOR).

LOGIC I/O PROCESSOR PROGRAMMING COMPLETE

OUTPUT REFERENCE SCHEDULE

OUTPUT 50 = Overlap A Red OUTPUT 51 = Overlap A Yellow OUTPUT 52 = Overlap A Green