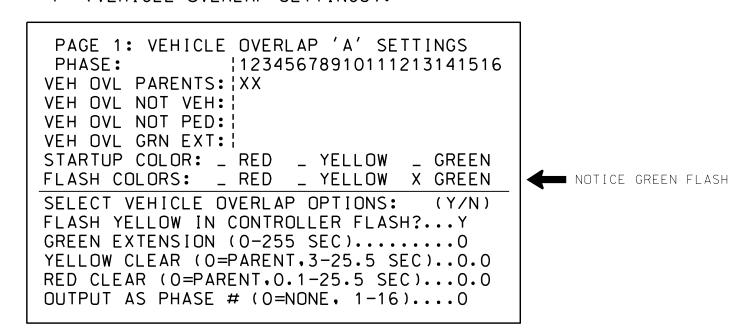

## OVERLAP PROGRAMMING DETAIL

(program controller as shown below)

FROM MAIN MENU PRESS '8' (OVERLAPS). THEN '1' (VEHICLE OVERLAP SETTINGS).

OVERLAP PROGRAMMING COMPLETE

THIS ELECTRICAL DETAIL IS FOR THE SIGNAL DESIGN: 03-1097 DESIGNED: February 2016 SEALED: 4/21/2016 REVISED: N/A