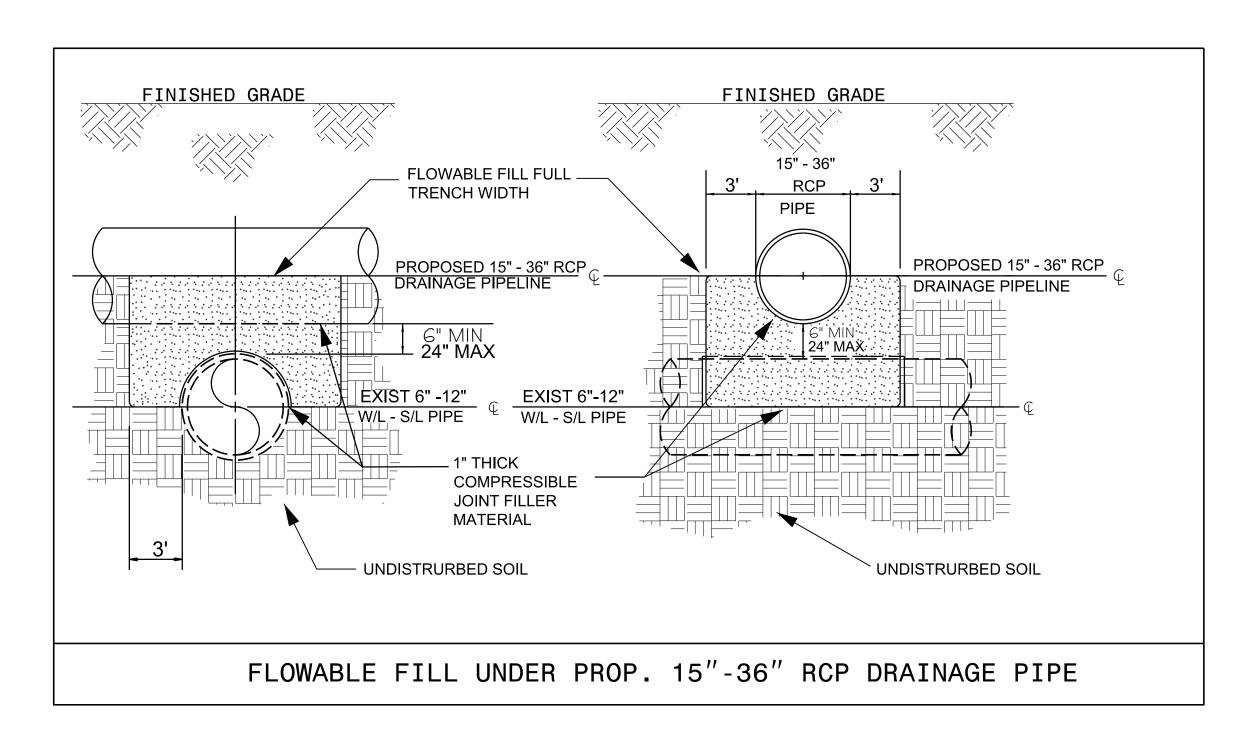

## UTILITY CONSTRUCTION

| MAXIMUM TRENCH WIDTH<br>AT TOP OF PIPE |                                  |                          |                                  |                          |
|----------------------------------------|----------------------------------|--------------------------|----------------------------------|--------------------------|
|                                        | NOMINAL<br>PIPE SIZE<br>(INCHES) | TRENCH WIDTH<br>(INCHES) | NOMINAL<br>PIPE SIZE<br>(INCHES) | TRENCH WIDTH<br>(INCHES) |
| •                                      | 4                                | 28                       | 20                               | 44                       |
|                                        | 6                                | 30                       | 24                               | 48                       |
|                                        | 8                                | 32                       | 30                               | 54                       |
|                                        | 10                               | 34                       | 36                               | 60                       |
|                                        | 12                               | 36                       | 42                               | 66                       |
|                                        | 14                               | 38                       | 48                               | 72                       |
|                                        | 16                               | 40                       | 54                               | 78                       |
|                                        | 18                               | 42                       |                                  |                          |