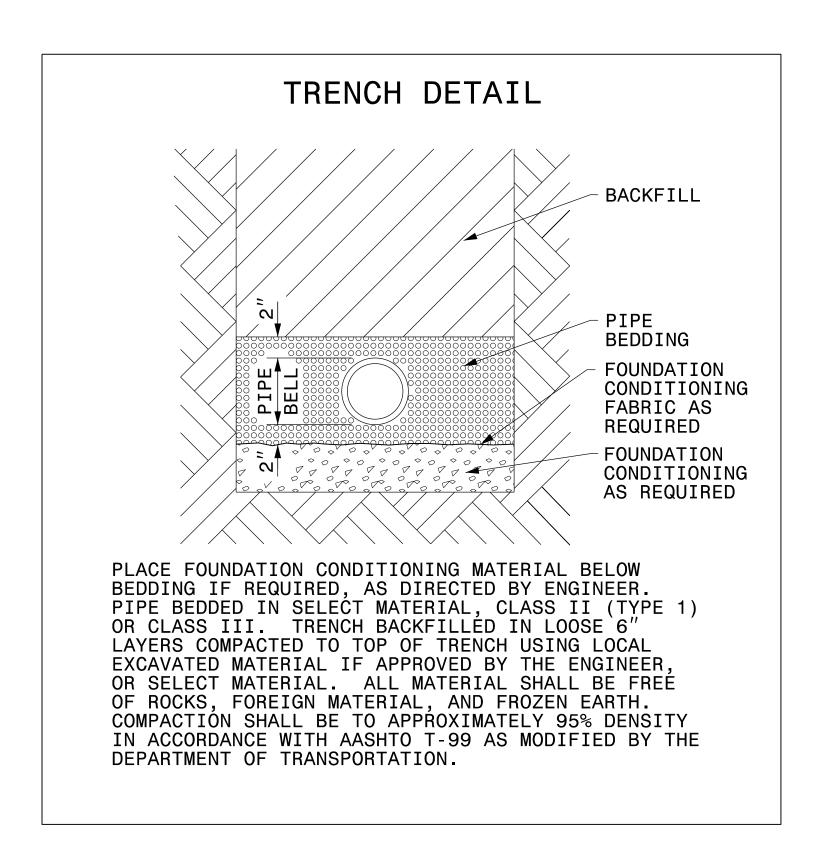

## UTILITY CONSTRUCTION

| MAXIMUM TRENCH WIDTH<br>AT TOP OF PIPE |                                  |                          |                                  |                          |
|----------------------------------------|----------------------------------|--------------------------|----------------------------------|--------------------------|
|                                        | NOMINAL<br>PIPE SIZE<br>(INCHES) | TRENCH WIDTH<br>(INCHES) | NOMINAL<br>PIPE SIZE<br>(INCHES) | TRENCH WIDTH<br>(INCHES) |
| •                                      | 4                                | 28                       | 20                               | 44                       |
|                                        | 6                                | 30                       | 24                               | 48                       |
|                                        | 8                                | 32                       | 30                               | 54                       |
|                                        | 10                               | 34                       | 36                               | 60                       |
|                                        | 12                               | 36                       | 42                               | 66                       |
|                                        | 14                               | 38                       | 48                               | 72                       |
|                                        | 16                               | 40                       | 54                               | 78                       |
|                                        | 18                               | 42                       |                                  |                          |