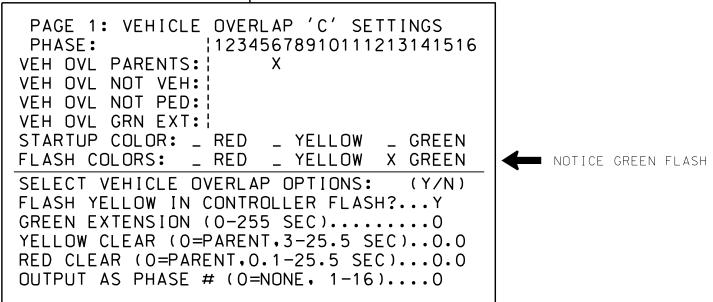

## OVERLAP PROGRAMMING DETAIL

(program controller as shown below)

FROM MAIN MENU PRESS '8' (OVERLAPS), THEN '1' (VEHICLE OVERLAP SETTINGS).

PRESS '+'

PRESS '+'

PRESS '+'

OVERLAP PROGRAMMING COMPLETE

THIS ELECTRICAL DETAIL IS FOR THE SIGNAL DESIGN: 01-0199 DESIGNED: August 2016 SEALED: 9/22/2016 REVISED: