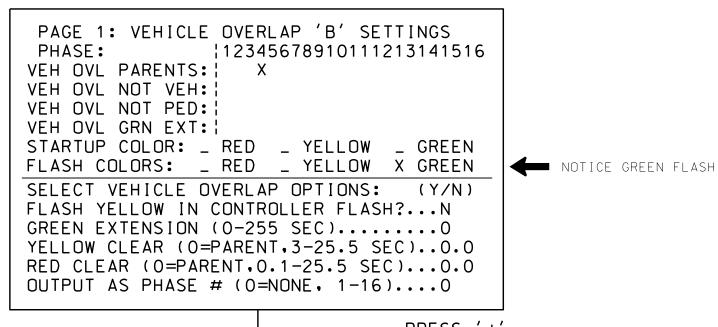

## OVERLAP PROGRAMMING DETAIL

(program controller as shown below)

FROM MAIN MENU PRESS '8' (OVERLAPS), THEN '1' (VEHICLE OVERLAP SETTINGS).

PRESS '+'

PRESS '+'

PRESS '+'

OVERLAP PROGRAMMING COMPLETE

THIS ELECTRICAL DETAIL IS FOR THE SIGNAL DESIGN: 01-0199 DESIGNED: August 2016 SEALED: 9/22/2016 REVISED: