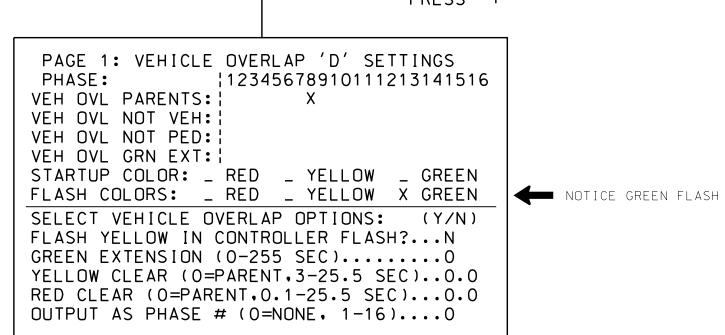

## OVERLAP PROGRAMMING DETAIL

(program controller as shown below)

FROM MAIN MENU PRESS '8' (OVERLAPS), THEN '1' (VEHICLE OVERLAP SETTINGS).

PRESS '+'

PRESS '+'

PRESS '+'

OVERLAP PROGRAMMING COMPLETE

THIS ELECTRICAL DETAIL IS FOR THE SIGNAL DESIGN: 01-0199 DESIGNED: August 2016 SEALED: 9/22/2016 REVISED: