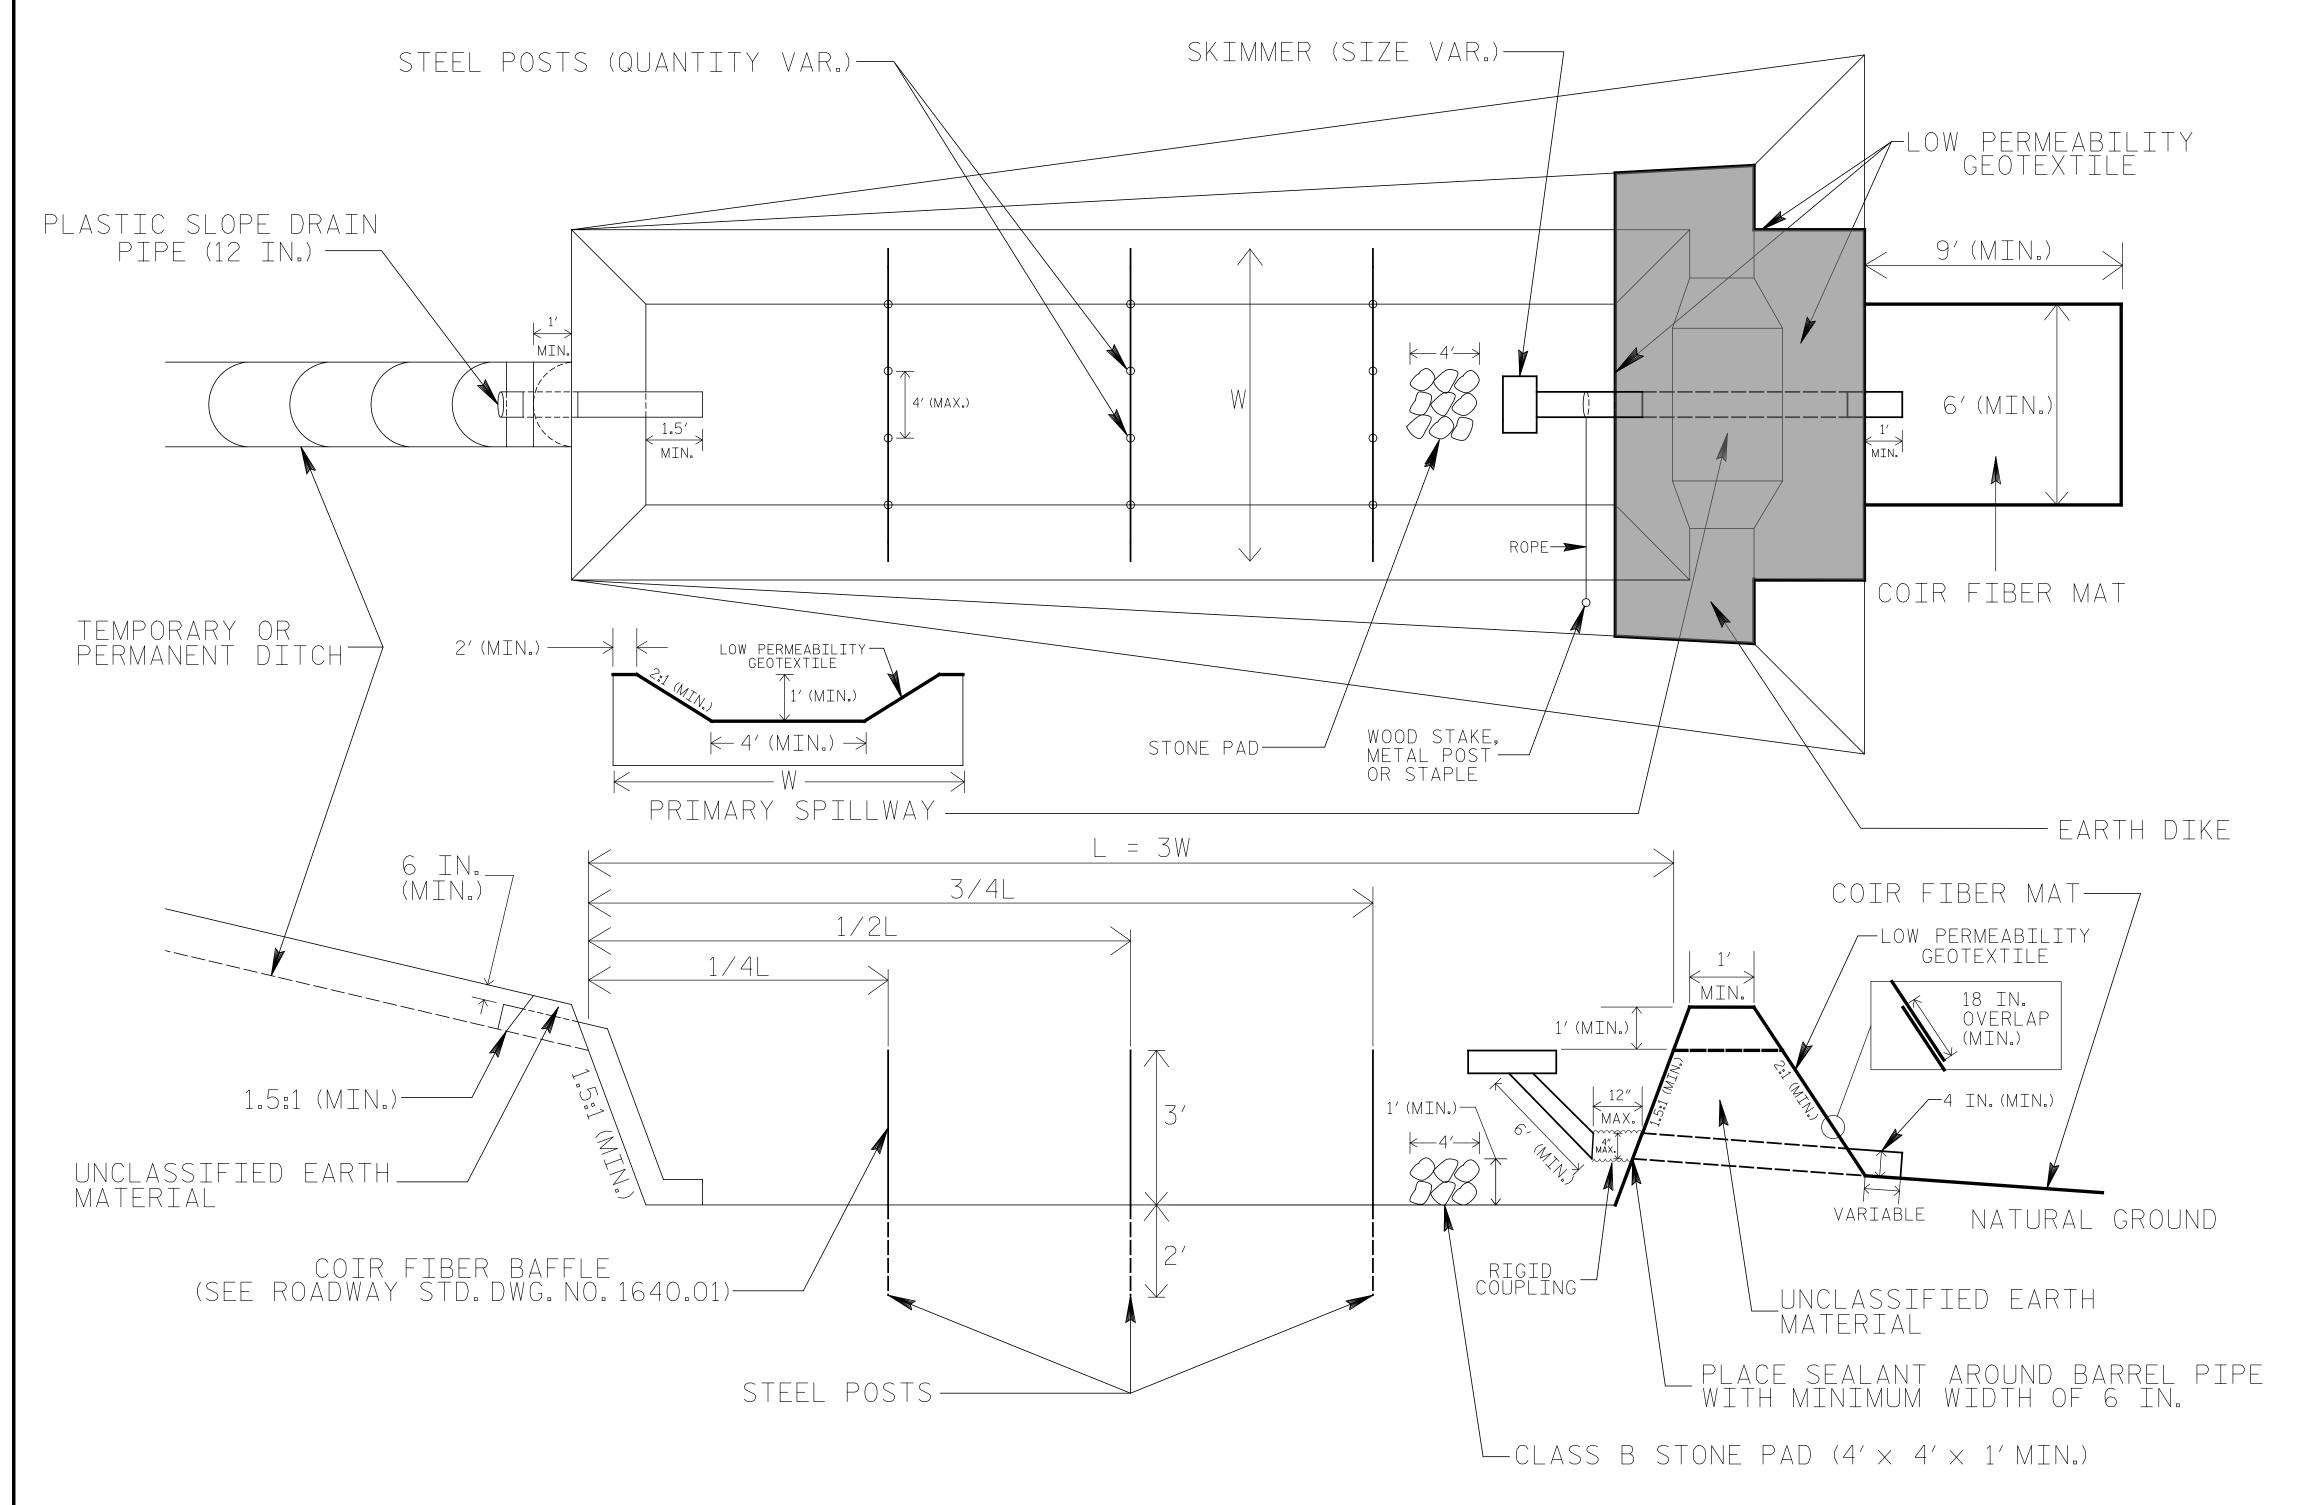

## SKIMMER BASIN WITH BAFFLES DETAIL (EAST)

## NOTES

- 1. SEED AND PLACE MATTING FOR EROSION CONTROL ON INTERIOR AND EXTERIOR SIDESLOPES.
- 2. LIMIT EARTH DIKE HEIGHT TO 5 FT.

- 3. FOR BASIN DEPTH OF 3 FT., THE MINIMUM BASIN WIDTH SHALL BE 9 FT.
  4. DETERMINE PRIMARY SPILLWAY WEIR LENGTH (FT.) USING Q/O.8, WHERE Q IS FLOW RATE (CFS) INTO BASIN.
  5. PLASTIC SLOPE DRAIN PIPE AT INLET OF BASIN MAY BE REPLACED BY FILTRATION GEOTEXTILE OR TARP AS DIRECTED.
- 6. LOW PERMEABILITY GEOTEXTILE FOR PRIMARY SPILLWAY SHALL BE ONE CONTINUOUS PIECE OF MATERIAL OR OVERLAPPED 18 IN. (MIN.).