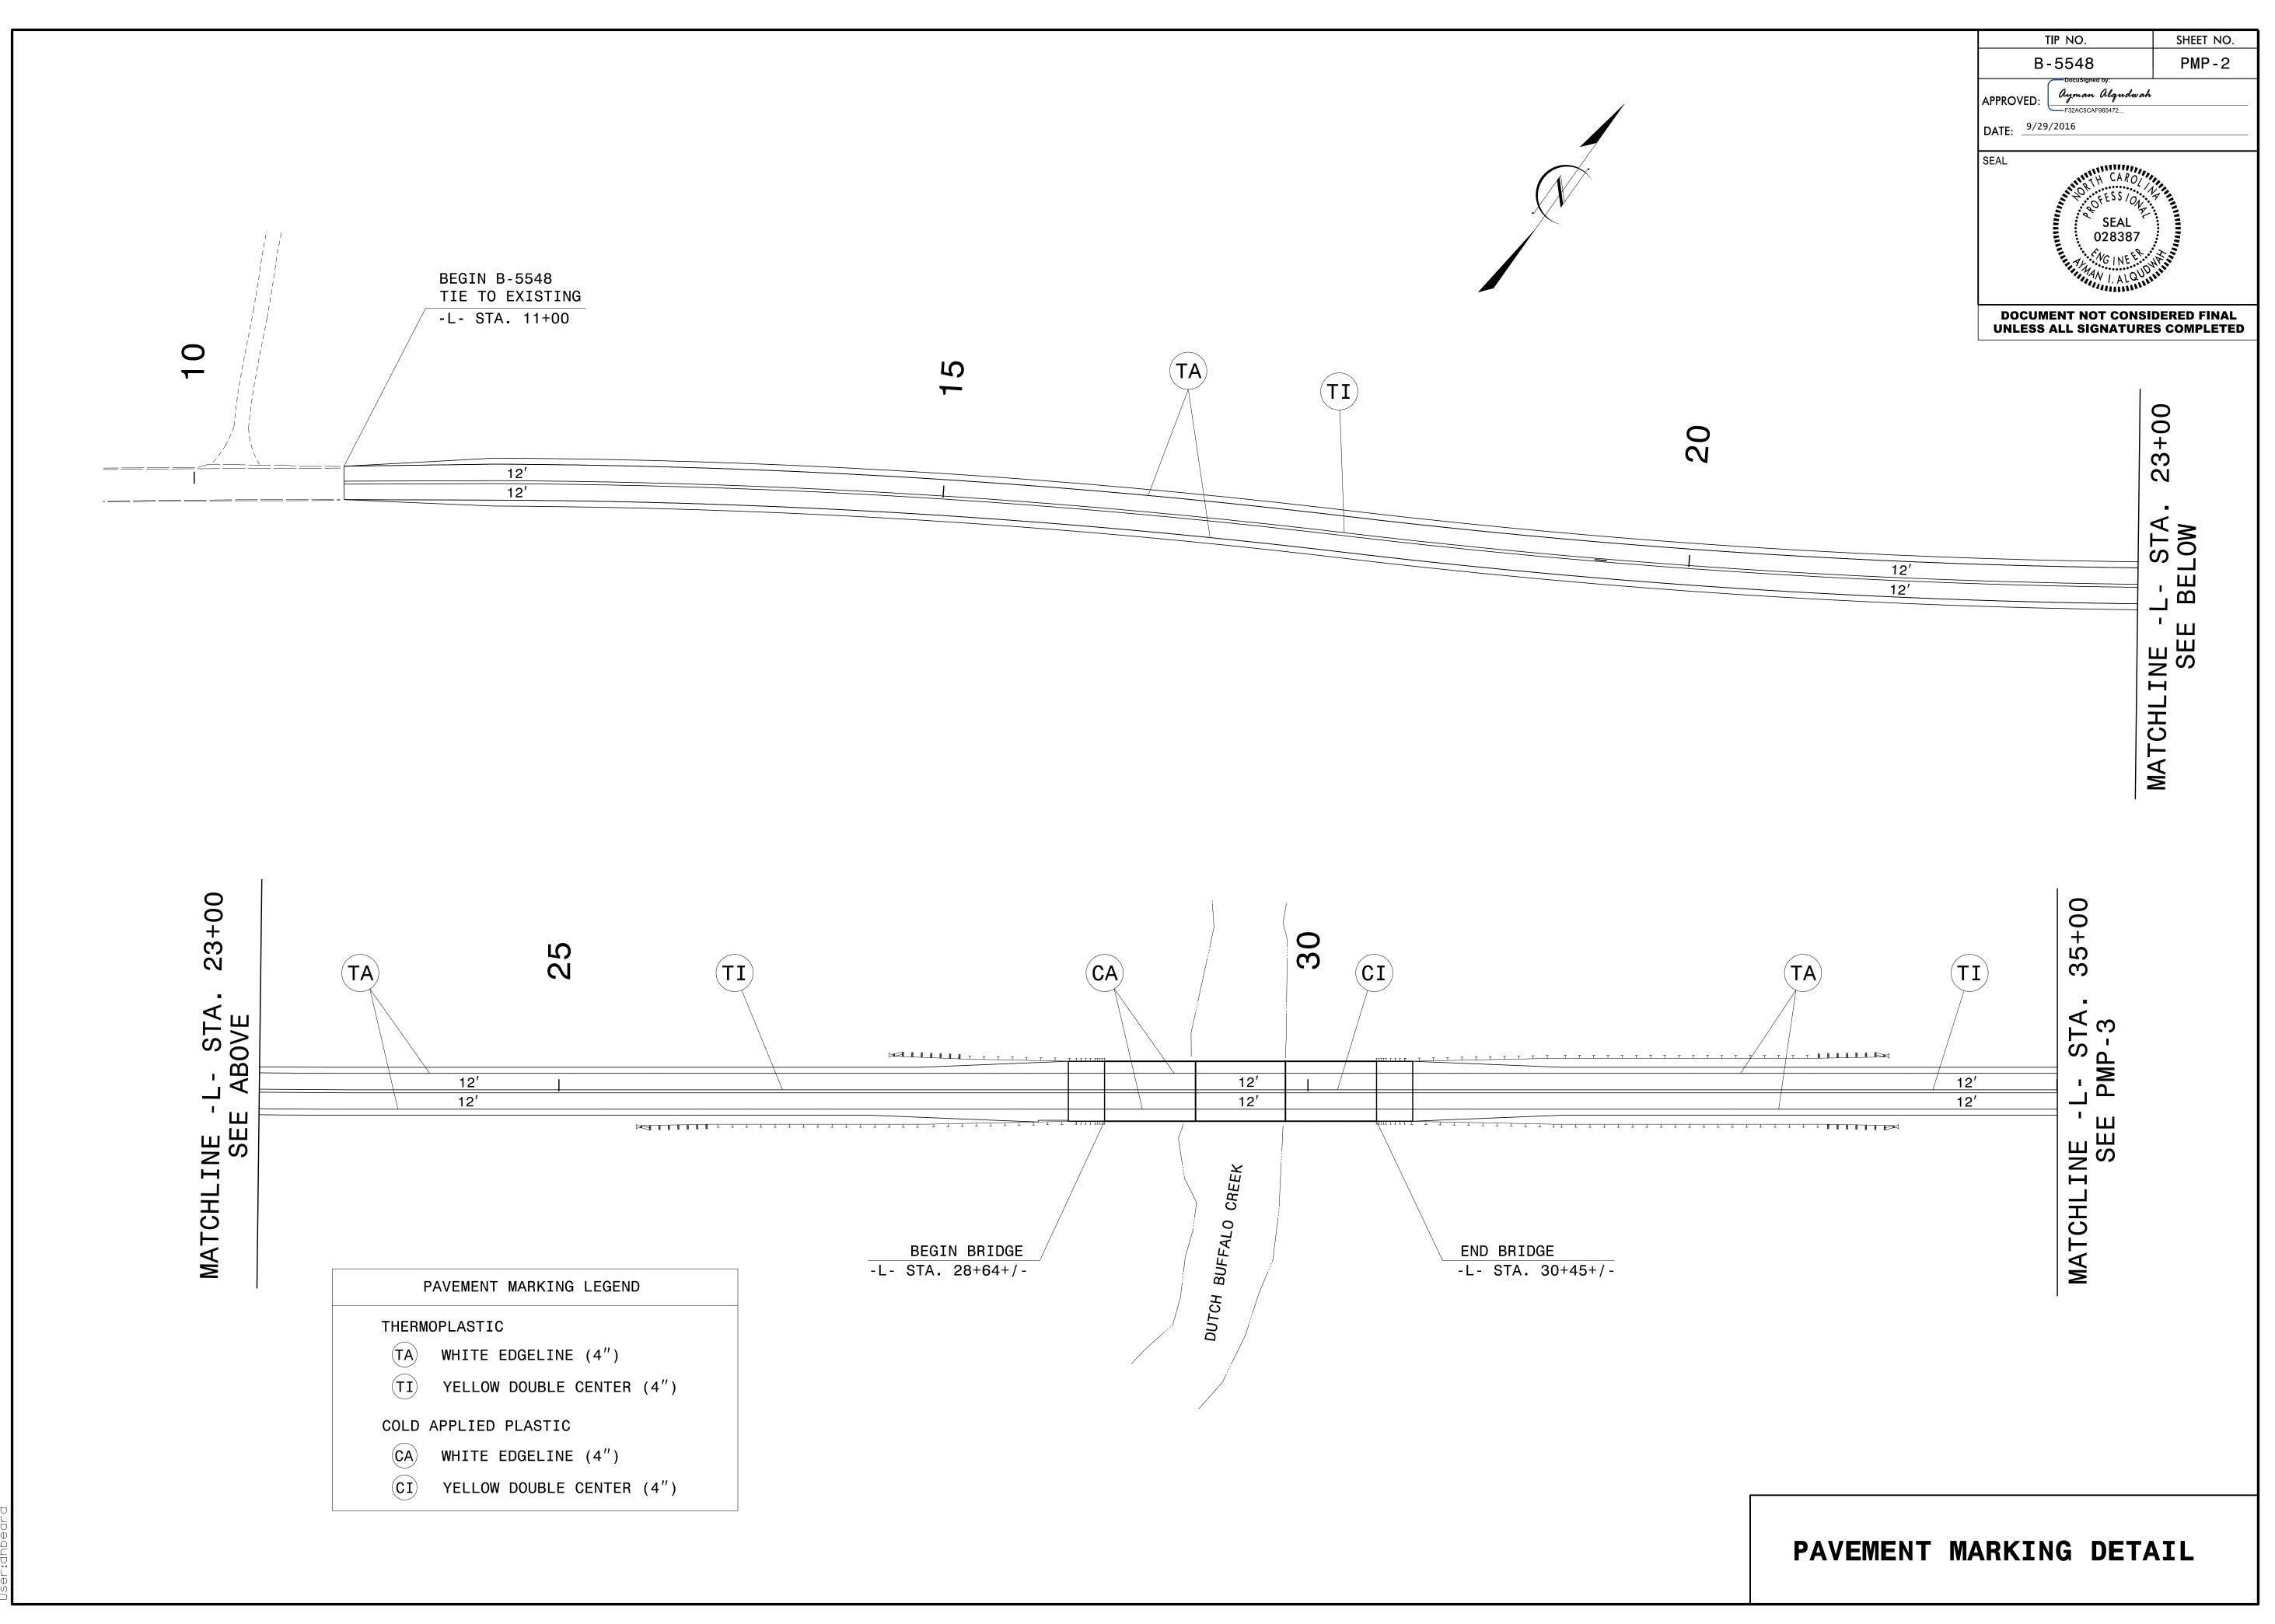

|                                                                                                                                                                         | STATE OF NORTH CAROLINA<br>DEPARTMENT OF TRANSPORTATION |                  |                                                      |                                                                                                       | TIP<br>B-5<br>APPROVED:<br>DATE: 9/29/20 |  |
|-------------------------------------------------------------------------------------------------------------------------------------------------------------------------|---------------------------------------------------------|------------------|------------------------------------------------------|-------------------------------------------------------------------------------------------------------|------------------------------------------|--|
| PAVEMENT MARKING PLAN<br>CABARRUS COUNTY                                                                                                                                |                                                         |                  |                                                      |                                                                                                       | SEAL                                     |  |
| LOCATI                                                                                                                                                                  | ON: BRIDGE No. 103                                      | ER DUTCH BUFFALO | O CREEK ON NC                                        | 49                                                                                                    | UNLESS A                                 |  |
| ROADWAY STANDARD                                                                                                                                                        | DRAWING                                                 |                  |                                                      | GENERAL NOTES                                                                                         | 5                                        |  |
| THE FOLLOWING ROADWAY STANDARDS AS APPEAR IN "ROADWAY<br>PROJECT SERVICES UNIT - N.C. DEPARTMENT OF TRANSPORTA<br>DATED JANUARY 2012 ARE APPLICABLE TO THIS PROJECT AND | TION - RALEIGH, N.C.,                                   |                  | THE CONSTRUCTIO                                      | GENERAL NOTES APPLY AT ALL TIMES<br>ON PROJECT, EXCEPT WHEN OTHERWIS                                  |                                          |  |
| CONSIDERED A PART OF THESE PLANS:STD. NO.TITLE1205.01PAVEMENT MARKINGS - LINE TYPES                                                                                     | S AND OFFSETS                                           |                  | OR DIRECTED BY<br>A) INSTALL PAVEMENT<br>AS FOLLOWS: | THE ENGINEER.                                                                                         | ON THE FINAL SURFACE                     |  |
| 1205.02PAVEMENT MARKINGS - TWO-LANE A1205.12PAVEMENT MARKINGS - BRIDGES1250.01RAISED PAVEMENT MARKERS - INST                                                            | AND MULTILANE ROADWAYS                                  |                  | ROAD NAME                                            | MARKING                                                                                               | MARKER                                   |  |
| 1251.01RAISED PAVEMENT MARKERS - PERM1261.01GUARDRAIL AND BARRIER DELINEAT1261.02GUARDRAIL AND BARRIER DELINEAT                                                         | ANENT AND TEMPORARY<br>ORS - INSTALLATION SPACING       |                  | -L- NC 49<br>BRIDGE                                  | THERMOPLASTIC<br>COLD APPLIED PLASTIC TYPE II                                                         | PERMANENT RAISE<br>PERMANENT RAISE       |  |
| 1261.02GOARDRAIL AND BARRIER DELINEAT1262.01GUARDRAIL END DELINEATION                                                                                                   | URS - TTPES AND MOUNTING                                |                  |                                                      | /EMENT MARKING LINES TO EXISTING                                                                      |                                          |  |
|                                                                                                                                                                         |                                                         |                  |                                                      | ILL BE DETERMINED IN THE FIELD A                                                                      |                                          |  |
|                                                                                                                                                                         |                                                         |                  | E) REMOVE ALL RESID                                  | DUE AND SURFACE LAITANCE BY ACCE<br>DECKS PRIOR TO PLACING COLD APF<br>MATERIAL.                      |                                          |  |
| PAVEMENT MARK<br>SCHEDULE                                                                                                                                               | ING                                                     |                  | APPLIED PLASTIC.                                     | PPLIED PLASTIC MAY BE USED IN LI<br>IF TYPE III COLD APPLIED PLAS<br>NG THE TYPE II COLD APPLIED PLAS | STIC IS USED, IT SHA                     |  |
| SYMB DESCRIPTION                                                                                                                                                        |                                                         |                  |                                                      |                                                                                                       |                                          |  |
| FINAL<br>PAVEMENT MARKINGS                                                                                                                                              |                                                         |                  |                                                      |                                                                                                       |                                          |  |
| THERMOPLASTIC (4", 90 MI<br>TA WHITE EDGELINE                                                                                                                           | <u>_S)</u>                                              |                  |                                                      |                                                                                                       |                                          |  |
| THERMOPLASTIC (4", 120 MI<br>TI YELLOW DOUBLE CENT                                                                                                                      |                                                         |                  |                                                      |                                                                                                       |                                          |  |
| COLD APPLIED PLASTIC (4") T                                                                                                                                             | YPE 2                                                   |                  |                                                      |                                                                                                       |                                          |  |
| CA WHITE EDGELINE<br>CI YELLOW DOUBLE CENT                                                                                                                              | ER                                                      |                  |                                                      |                                                                                                       |                                          |  |
| MARKERSPERMANENT RAISED PAVEMENT M                                                                                                                                      | ARKERS                                                  |                  |                                                      |                                                                                                       |                                          |  |
| MA YELLOW & YELLOW                                                                                                                                                      |                                                         |                  |                                                      |                                                                                                       |                                          |  |
|                                                                                                                                                                         |                                                         |                  | SHEET                                                | NO. DESCRIPTION                                                                                       |                                          |  |
|                                                                                                                                                                         |                                                         |                  | PMP-1                                                | PAVEMENT MARKING PLAN                                                                                 | I TITLE AND                              |  |
|                                                                                                                                                                         |                                                         |                  |                                                      | PAVEMENT MARKING SCHE                                                                                 |                                          |  |