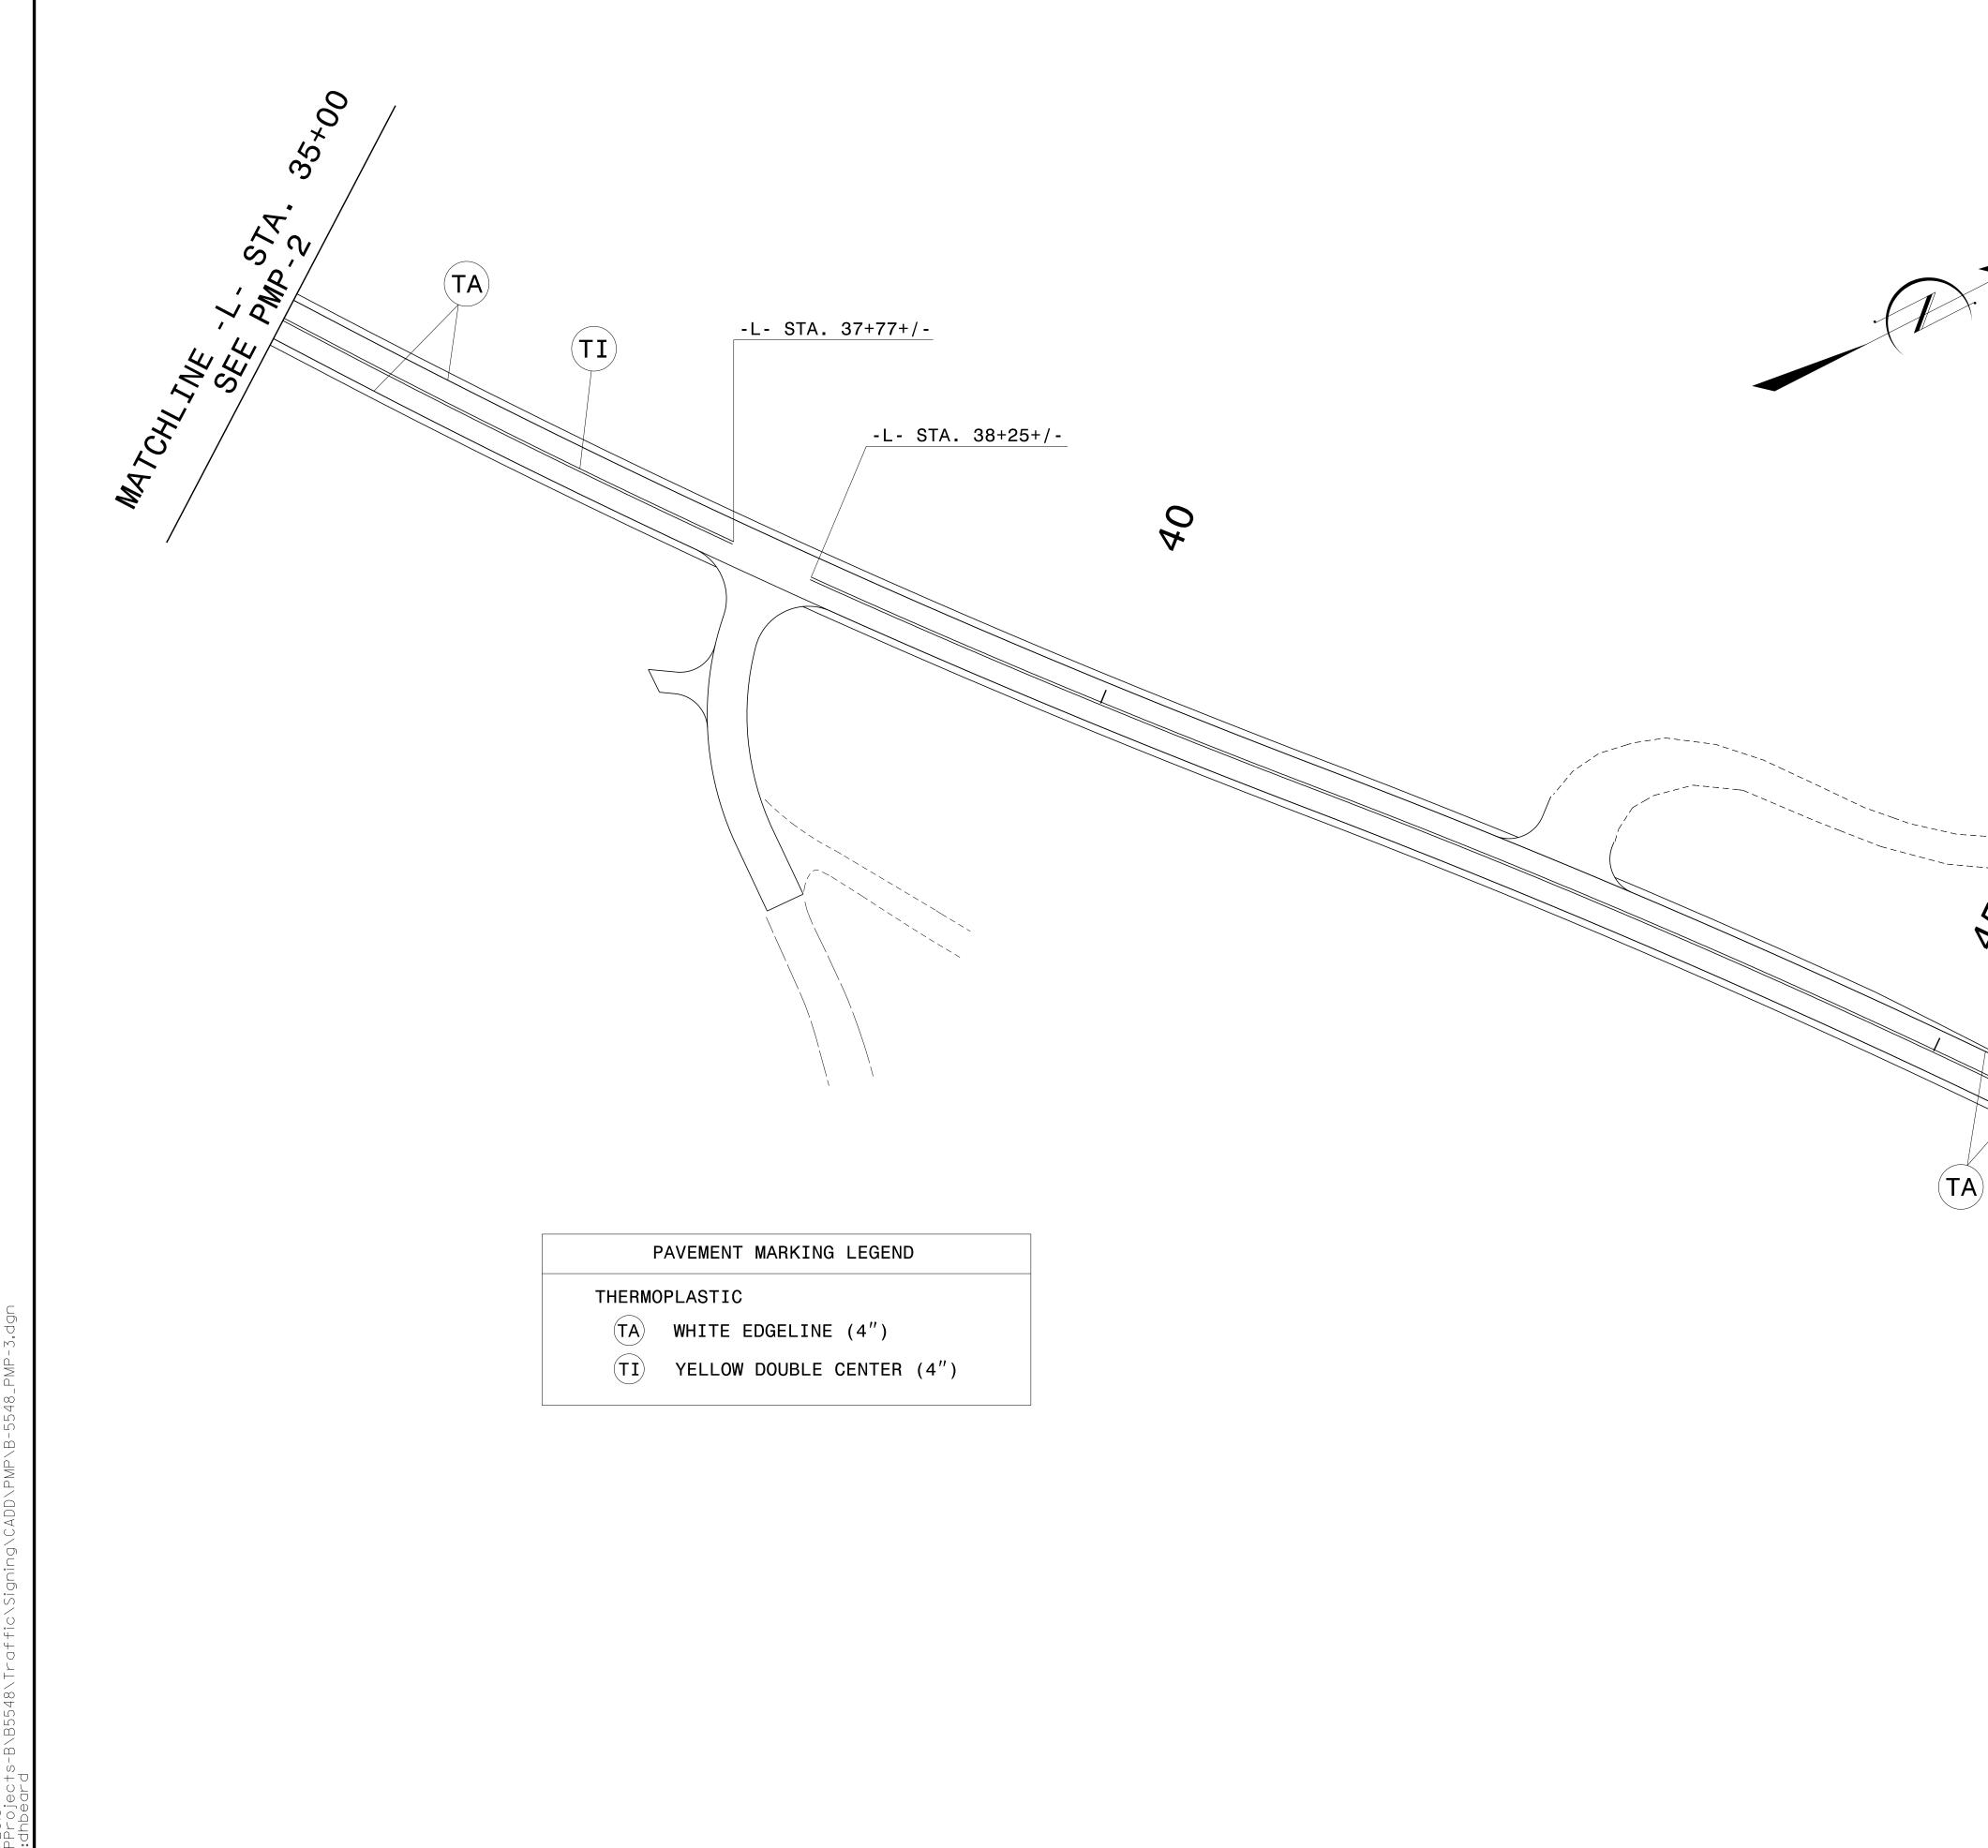

29/2 TIPP

|          |            | TIP NO.                                  | SHEET NO.     |
|----------|------------|------------------------------------------|---------------|
|          |            | B-5548                                   | PMP-3         |
|          |            | APPROVED: Ayman Alqudwa                  | h             |
|          |            | F32AC5CAF965472                          |               |
|          |            |                                          |               |
|          |            | SEAL                                     | 1100          |
|          |            | FESS /O                                  | N. THE        |
|          |            | SEAL                                     |               |
|          |            |                                          |               |
| <b>—</b> |            | SEAL<br>028387<br>WAN I. ALQ             |               |
|          |            |                                          |               |
|          |            | DOCUMENT NOT CONS<br>UNLESS ALL SIGNATUR | BIDERED FINAL |
|          |            |                                          |               |
|          |            |                                          |               |
|          |            |                                          |               |
|          |            |                                          |               |
|          |            |                                          |               |
|          |            |                                          |               |
|          |            |                                          |               |
|          |            |                                          |               |
|          |            |                                          |               |
|          |            |                                          |               |
|          |            |                                          |               |
|          |            |                                          |               |
|          |            |                                          |               |
|          |            |                                          |               |
|          |            |                                          |               |
|          |            |                                          |               |
|          |            |                                          |               |
|          | END B      |                                          |               |
| \$0<br>* |            | EXISTING                                 |               |
| <b>/</b> | -L-SIA     | A. 47+50                                 |               |
|          |            |                                          |               |
|          |            |                                          |               |
|          |            |                                          |               |
|          |            |                                          |               |
|          |            |                                          |               |
|          |            |                                          |               |
|          |            |                                          |               |
|          |            |                                          |               |
|          |            |                                          |               |
|          |            |                                          |               |
|          |            |                                          |               |
|          |            |                                          |               |
|          |            |                                          |               |
|          |            |                                          |               |
|          |            |                                          |               |
|          |            |                                          |               |
|          |            |                                          |               |
|          |            |                                          |               |
|          |            |                                          |               |
|          |            |                                          |               |
|          |            |                                          |               |
|          |            |                                          |               |
|          |            |                                          |               |
|          |            |                                          |               |
|          |            |                                          |               |
|          |            |                                          |               |
|          |            |                                          |               |
|          | PAVEMENT M | ARKING DET                               | AIL           |
|          |            |                                          |               |
|          |            |                                          |               |
|          |            |                                          |               |