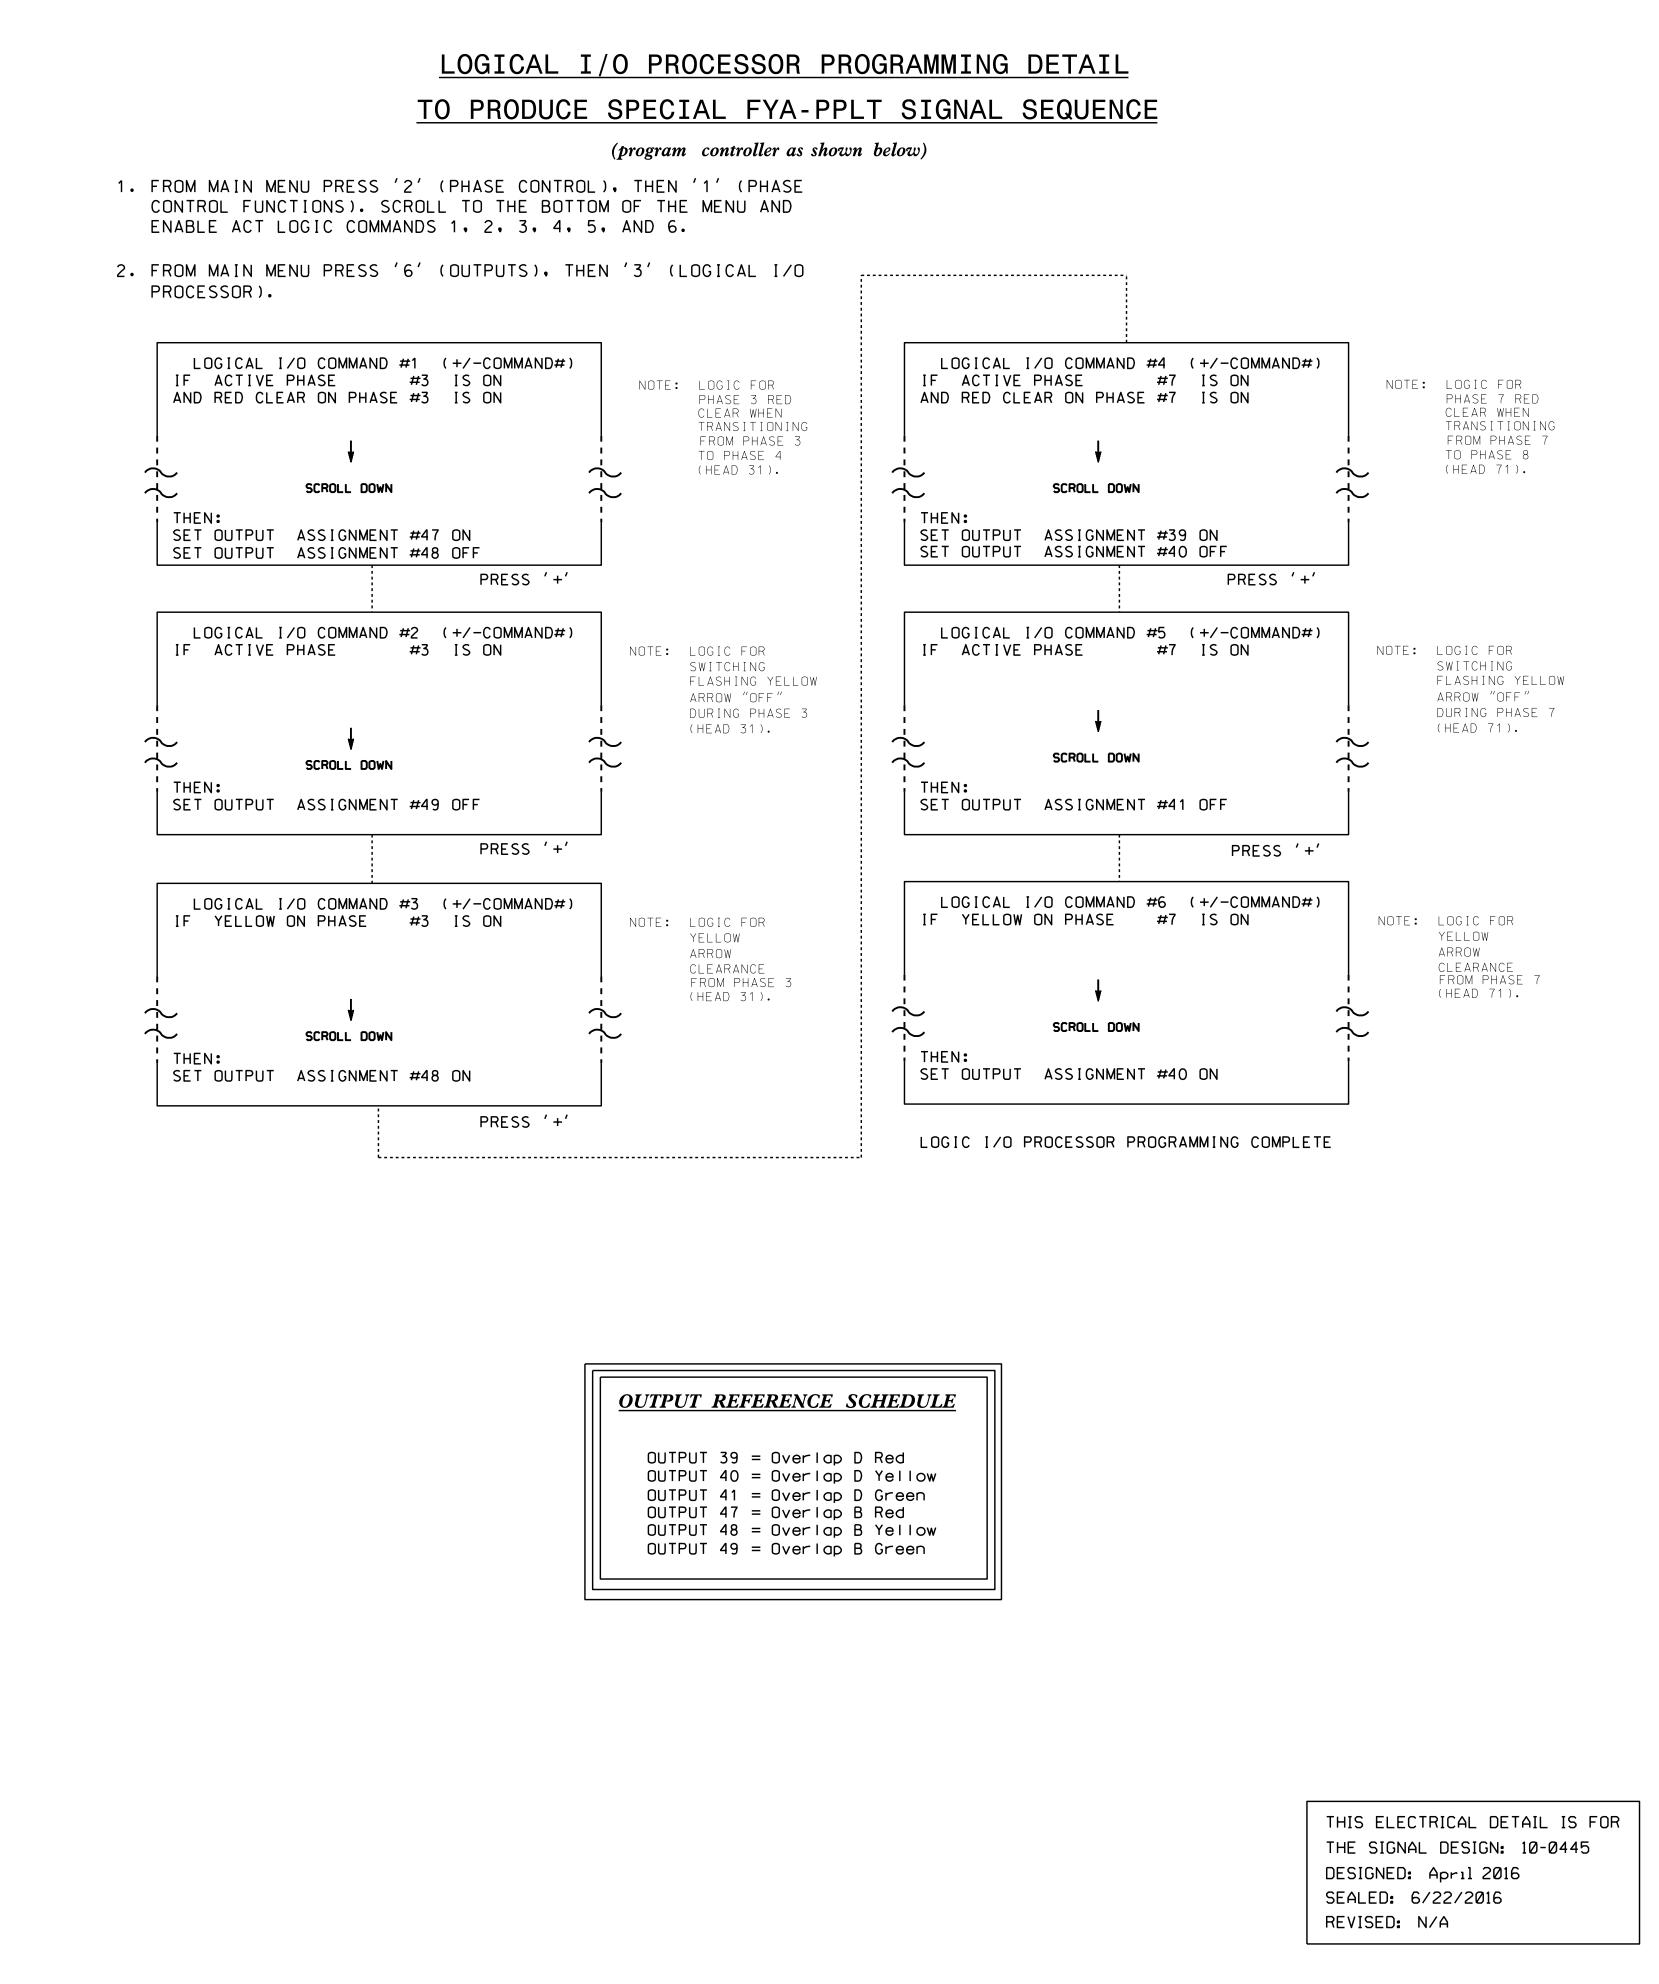

| FROM M                                             | 1AIN ME                                                             |                                        |                                 | ຂ′                              | ľ             |
|----------------------------------------------------|---------------------------------------------------------------------|----------------------------------------|---------------------------------|---------------------------------|---------------|
|                                                    | EHICLE                                                              |                                        |                                 |                                 |               |
| PHASE:<br>VEH OVL<br>VEH OVL<br>VEH OVL            | : VEHICL<br>PARENTS<br>NOT VEH<br>NOT PED<br>GRN EXT                | 12345<br>: <br>: <br>:                 |                                 |                                 |               |
| STARTUP                                            | COLOR:<br>OLORS:                                                    | _ RED<br>_ RED                         | _ YEL<br>_ YEL                  | LOW<br>LOW                      | -             |
| FLASH Y<br>GREEN E                                 | VEHICLE<br>ELLOW IN<br>XTENSION<br>CLEAR (O                         | CONTRO<br>(0-255                       | )LLER<br>SEC)                   | FLASH                           | 1?            |
| RED CLE                                            | AR (O=PA<br>AS PHASE                                                | RENT.O.                                | 1-25.                           | 5 SEC                           | ;)            |
|                                                    |                                                                     |                                        |                                 | PRESS                           | ,             |
| PHASE:<br>VEH OVL<br>VEH OVL<br>VEH OVL<br>VEH OVL | PARENTS<br>NOT VEH<br>NOT PED<br>GRN EXT                            | 12345<br>:  XX<br>: <br>: <br>:        | 67891                           | 01112                           |               |
| FLASH C                                            |                                                                     | _ RED                                  | _ YEL                           | LOW                             | x             |
| FLASH Y<br>GREEN E<br>YELLOW<br>RED CLE            | VEHICLE<br>ELLOW IN<br>XTENSION<br>CLEAR (O<br>AR (O=PA<br>AS PHASE | CONTRO<br>(0-255<br>=PARENT<br>RENT.0. | DLLER<br>SEC)<br>•3-25<br>1-25• | FLASH<br>••••<br>•5 SE<br>5 SE( | :<br>C<br>; ) |
|                                                    |                                                                     |                                        |                                 | PRES                            | s             |
|                                                    |                                                                     | L                                      |                                 |                                 |               |
|                                                    |                                                                     |                                        |                                 |                                 |               |
|                                                    |                                                                     |                                        |                                 |                                 |               |
|                                                    |                                                                     |                                        | COL                             | JNT                             | D             |
|                                                    |                                                                     | 0                                      |                                 |                                 |               |
|                                                    |                                                                     | Count<br>Ped (<br>for i                | Clear                           | ance                            | Э             |