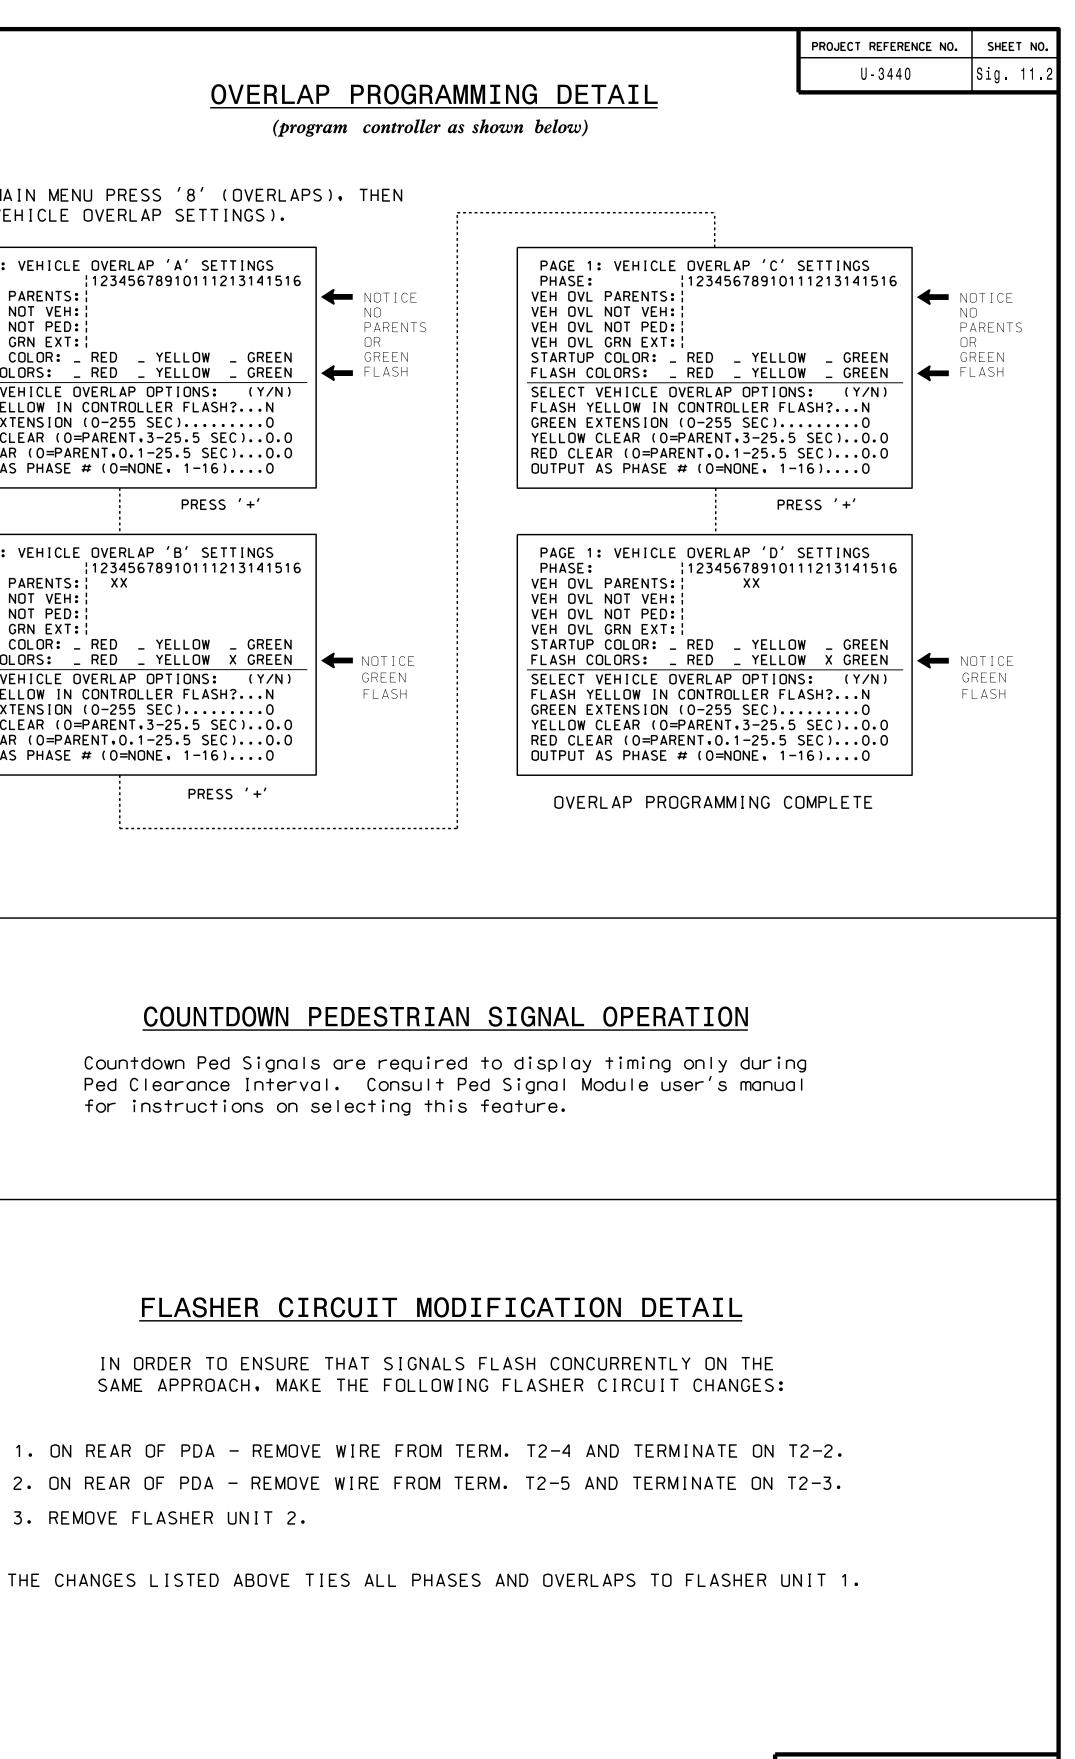

| FROM M                                             | 1AIN ME                                                             |                                        |                                 | ຂ′                              | ľ             |
|----------------------------------------------------|---------------------------------------------------------------------|----------------------------------------|---------------------------------|---------------------------------|---------------|
|                                                    | EHICLE                                                              |                                        |                                 |                                 |               |
| PHASE:<br>VEH OVL<br>VEH OVL<br>VEH OVL            | : VEHICL<br>PARENTS<br>NOT VEH<br>NOT PED<br>GRN EXT                | 12345<br>: <br>: <br>:                 |                                 |                                 |               |
| STARTUP                                            | COLOR:<br>OLORS:                                                    | _ RED<br>_ RED                         | _ YEL<br>_ YEL                  | LOW<br>LOW                      | -             |
| FLASH Y<br>GREEN E                                 | VEHICLE<br>ELLOW IN<br>XTENSION<br>CLEAR (O                         | CONTRO<br>(0-255                       | )LLER<br>SEC)                   | FLASH                           | 1?            |
| RED CLE                                            | AR (O=PA<br>AS PHASE                                                | RENT.O.                                | 1-25.                           | 5 SEC                           | ;)            |
|                                                    |                                                                     |                                        |                                 | PRESS                           | ,             |
| PHASE:<br>VEH OVL<br>VEH OVL<br>VEH OVL<br>VEH OVL | PARENTS<br>NOT VEH<br>NOT PED<br>GRN EXT                            | 12345<br>:  XX<br>: <br>: <br>:        | 67891                           | 01112                           |               |
| FLASH C                                            |                                                                     | _ RED                                  | _ YEL                           | LOW                             | x             |
| FLASH Y<br>GREEN E<br>YELLOW<br>RED CLE            | VEHICLE<br>ELLOW IN<br>XTENSION<br>CLEAR (O<br>AR (O=PA<br>AS PHASE | CONTRO<br>(0-255<br>=PARENT<br>RENT.0. | DLLER<br>SEC)<br>•3-25<br>1-25• | FLASH<br>••••<br>•5 SE<br>5 SE( | :<br>C<br>; ) |
|                                                    |                                                                     |                                        |                                 | PRES                            | s             |
|                                                    |                                                                     | L                                      |                                 |                                 |               |
|                                                    |                                                                     |                                        |                                 |                                 |               |
|                                                    |                                                                     |                                        |                                 |                                 |               |
|                                                    |                                                                     |                                        | COL                             | JNT                             | D             |
|                                                    |                                                                     | 0                                      |                                 |                                 |               |
|                                                    |                                                                     | Count<br>Ped (<br>for i                | Clear                           | ance                            | Э             |

3. REMOVE FLASHER UNIT 2.

| Electrical Detail -                        | Final Design – Shee                                               | t 2 of 2         |      | MENT NOT CONSIDERED FINAL<br>ALL SIGNATURES COMPLETED |  |
|--------------------------------------------|-------------------------------------------------------------------|------------------|------|-------------------------------------------------------|--|
| ELECTRICAL AND PROGRAMMING<br>DETAILS FOR: | NC 3 (Moore                                                       | sville Road      | )    | SEAL                                                  |  |
| Prepared in the Offices of:                | at<br>SR 1691 (Dale Earnhardt B)<br>Division 10 Cabarrus County F |                  | /d.) | SEAL<br>036880                                        |  |
|                                            | PLAN DATE: JUNE 2016                                              | REVIEWED BY: BAS |      | FR. ENGINEER.                                         |  |
|                                            | PREPARED BY: S. Armstrong                                         | REVIEWED BY:     |      | H M. MUM                                              |  |
| Hanagement Socium                          | REVISIONS                                                         | INIT.            | DATE |                                                       |  |
| 750 N.Greenfield Pkwy.Garner.NC 27529      |                                                                   |                  |      | Keith M. Mins 6/28/2016<br>                           |  |
|                                            |                                                                   |                  |      | SIG. INVENTORY NO. 10-0445                            |  |