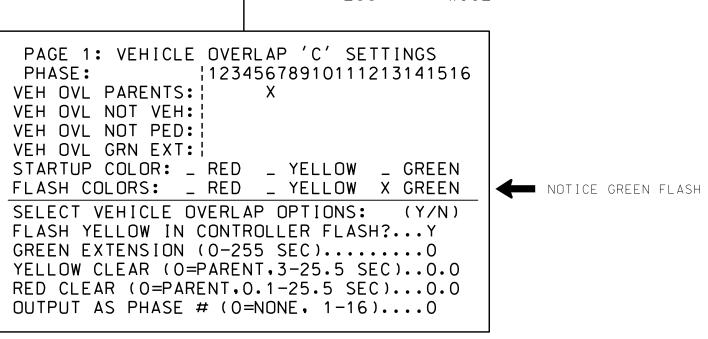

## OVERLAP PROGRAMMING DETAIL

(program controller as shown below)

FROM MAIN MENU PRESS '8' (OVERLAPS). THEN '1' (VEHICLE OVERLAP SETTINGS).

PRESS '+' TWICE

OVERLAP PROGRAMMING COMPLETE

THIS ELECTRICAL DETAIL IS FOR THE SIGNAL DESIGN: 10-0395 DESIGNED: April 2016 SEALED: 6/22/2016 REVISED: N/A