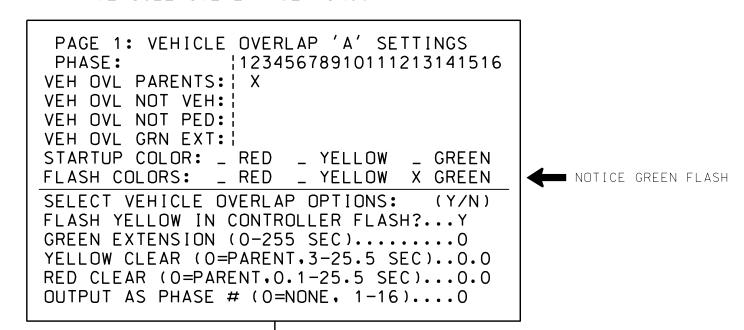

## OVERLAP PROGRAMMING DETAIL

(program controller as shown below)

FROM MAIN MENU PRESS '8' (OVERLAPS). THEN '1' (VEHICLE OVERLAP SETTINGS).

PRESS '+' TWICE

OVERLAP PROGRAMMING COMPLETE

THIS ELECTRICAL DETAIL IS FOR THE SIGNAL DESIGN: 10-0395 DESIGNED: April 2016 SEALED: 6/22/2016 REVISED: N/A