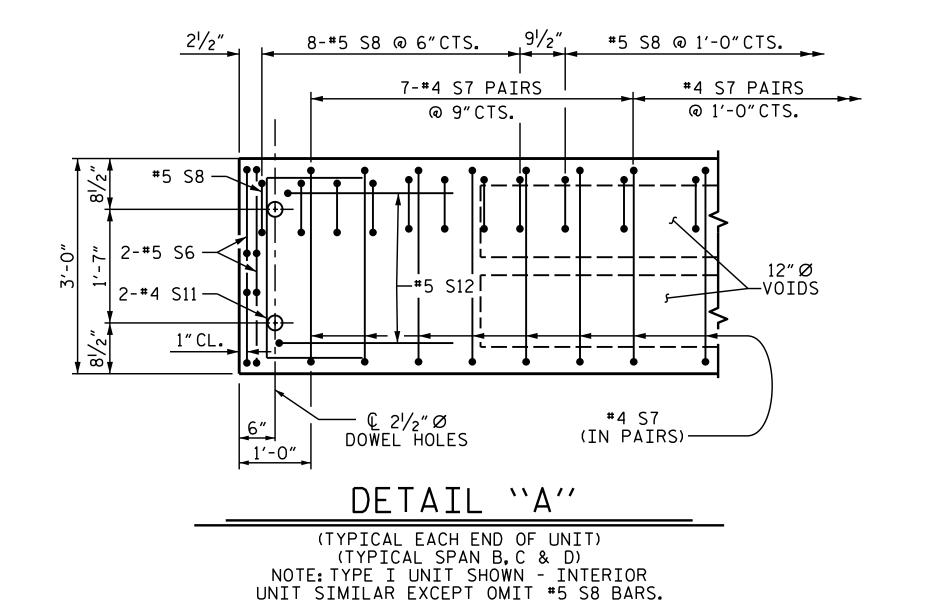

DETAIL "B"

(TYPICAL EACH END OF UNIT)
(TYPICAL SPAN B, C & D)

ORTH CAROLINATION OF ESSION SEAL 20125

Marshall G. Chuck Jr.

PROJECT NO. B-5125

MACON COUNTY

STATION: 13+25.89 -L-

SHEET 7 OF 8