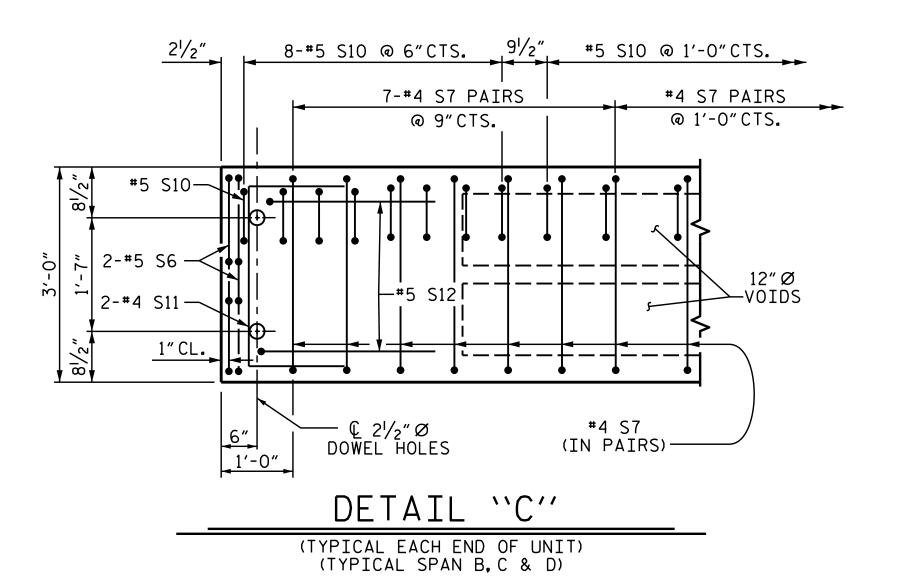

DETAIL "B"

(TYPICAL EACH END OF UNIT)
(TYPICAL SPAN B, C & D)

ORTH CAROLINATION OF ESSION SEAL 20125

Marshall G. Chuck Jr.

PROJECT NO. B-5125

MACON COUNTY

STATION: 13+25.89 -L-

SHEET 7 OF 8