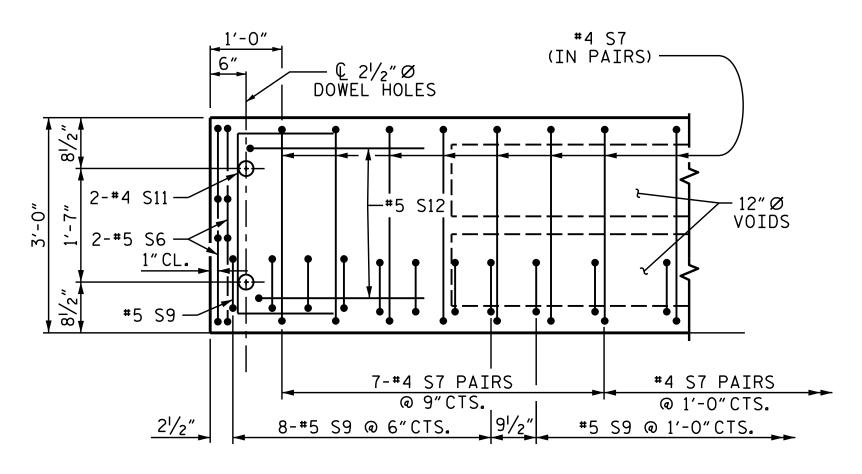

DETAIL "B"

(TYPICAL EACH END OF UNIT)
(TYPICAL SPAN B, C & D)

ORTH CAROLINATION OF ESSION SEAL 20125

Marshall G. Chuck Jr.

PROJECT NO. B-5125

MACON COUNTY

STATION: 13+25.89 -L-

SHEET 7 OF 8