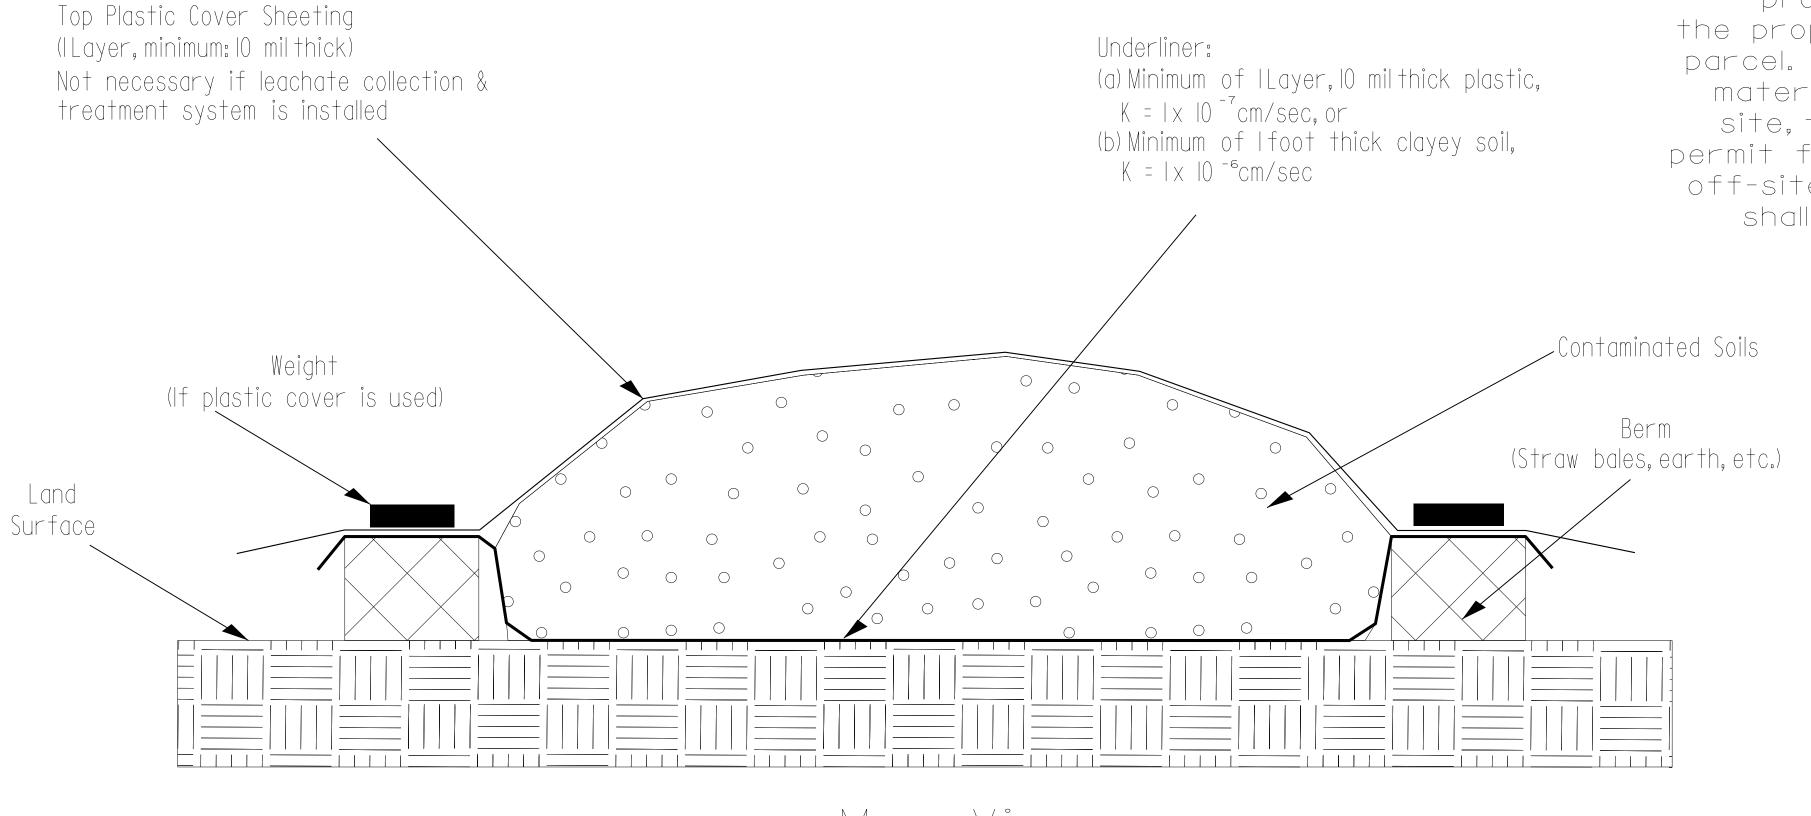

| <b>PROJECT</b>                                                      | REFER  | <b>ENCE</b> | NO.    | SHEET |
|---------------------------------------------------------------------|--------|-------------|--------|-------|
|                                                                     | B-5125 |             |        | 2H-1  |
| GEOENVIRON<br>ENGINE                                                |        |             | ENGINE | ER    |
| SEAL<br>31499<br>SEAL<br>31499<br>SEAL<br>31499<br>SEAL<br>Was INC. | • =    |             |        |       |

## Detailfor Temporary Containment of Contaminated Soil

Cross-Section View





## Map View



## GEOTECHNICAL ENGINEERING UNIT

- ☐ EASTERN REGIONAL OFFICE
  ☐ WESTERN REGIONAL OFFICE

STATE OF NORTH CAROLINA
DEPARTMENT OF TRANSPORTATION
RALEIGH

## STOCKPILE CONTAINMENT DETAIL

| REVISIONS |      |     |    |      |  |  |  |
|-----------|------|-----|----|------|--|--|--|
| BY        | DATE | NO. | BY | DATE |  |  |  |
|           |      | 3   |    |      |  |  |  |
|           |      | 4   |    |      |  |  |  |

PREPARED BY: DATE:

REVIEWED BY: DATE: