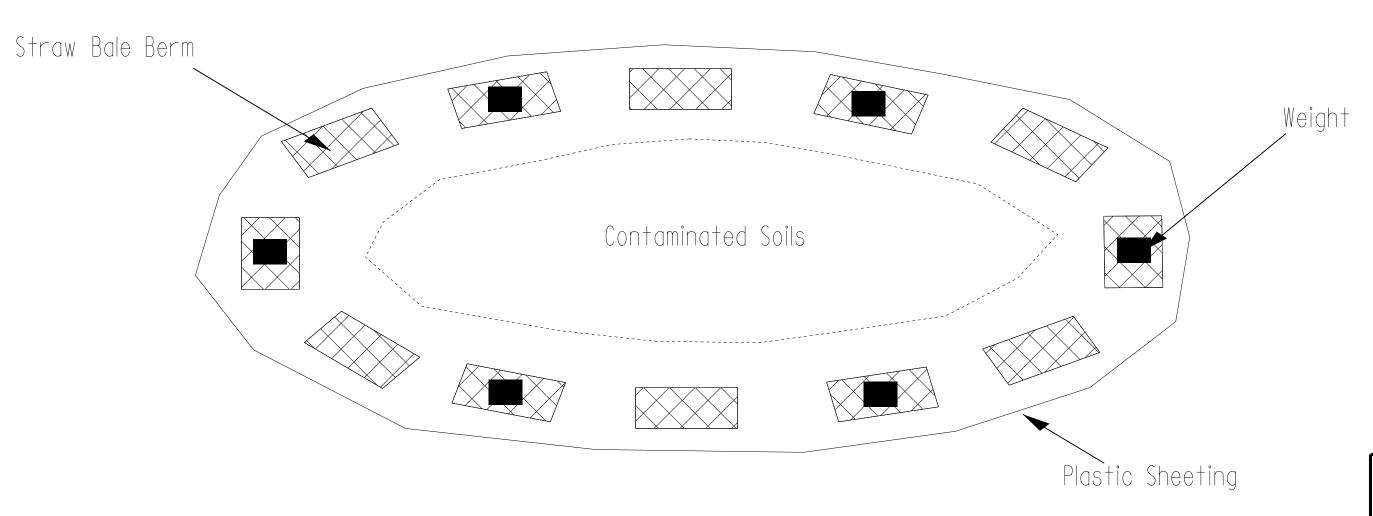

| <b>PROJECT</b>                                                      | REFER  | <b>ENCE</b> | NO.    | SHEET |
|---------------------------------------------------------------------|--------|-------------|--------|-------|
|                                                                     | B-5125 |             |        | 2H-1  |
| GEOENVIRON<br>ENGINE                                                |        |             | ENGINE | ER    |
| SEAL<br>31499<br>SEAL<br>31499<br>SEAL<br>31499<br>SEAL<br>Was INC. | • =    |             |        |       |

## Detailfor Temporary Containment of Contaminated Soil

Cross-Section View





## Map View



## GEOTECHNICAL ENGINEERING UNIT

- ☐ EASTERN REGIONAL OFFICE
  ☐ WESTERN REGIONAL OFFICE

STATE OF NORTH CAROLINA
DEPARTMENT OF TRANSPORTATION
RALEIGH

## STOCKPILE CONTAINMENT DETAIL

| REVISIONS |      |     |    |      |  |  |  |
|-----------|------|-----|----|------|--|--|--|
| BY        | DATE | NO. | BY | DATE |  |  |  |
|           |      | 3   |    |      |  |  |  |
|           |      | 4   |    |      |  |  |  |

PREPARED BY: DATE:

REVIEWED BY: DATE: